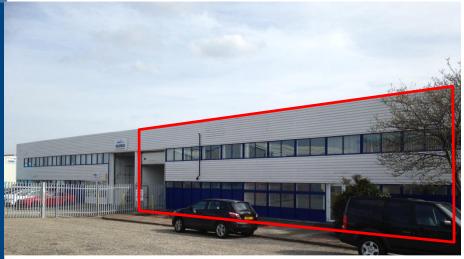

## **Description**

The subjects comprise a modern mid-terraced industrial unit of steel framed construction finished to the following specification:

- Solid concrete floor
- Full height block walls internally
- Metal sheet roof incorporating translucent light panels
- Suspended sodium light fitments
- Internal 2 storey offices
- Male, female and disabled toilets
- Minimum eaves height of 5 metres
- Large roller shutter loading door
- Generous communal loading yard and parking area