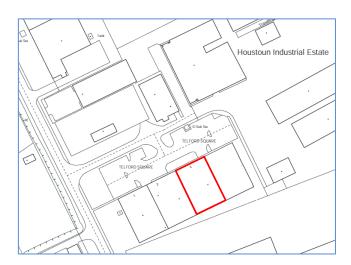

#### Location

The subject premises are located on Telford Square, halfway down Nettlehill Road on the right hand side, within Houstoun Industrial Estate which is situated to the north east of the town centre, approximately 0.5 miles from the M8 which provides direct links to both Glasgow and Edinburgh. Access to the motorway is from Junction 3. Uphall railway station is located approximately 1 mile to the north of the property and Livingston North station, 2 miles to the west. Edinburgh International Airport is located 8 miles to the east and Glasgow International Airport is approximately 40 miles to the west.