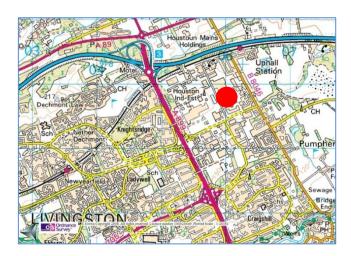

#### Location

The subject premises are located on Telford Square, halfway down Nettlehill Road on the right hand side, within Houstoun Industrial Estate which is situated to the north east of the town centre, approximately 0.5 miles from the M8 which provides direct links to both Glasgow and Edinburgh. Access to the motorway is from Junction 3. Uphall railway station is located approximately 1 mile to the north of the property and Livingston North station, 2 miles to the west. Edinburgh International Airport is located 8 miles to the east and Glasgow International Airport is approximately 40 miles to the west.