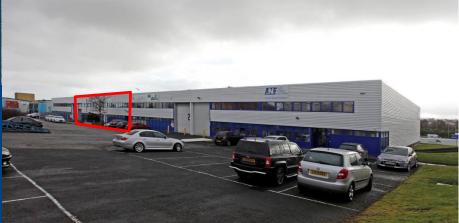

## **Description**

The subjects comprise a modern mid-terraced industrial unit of steel framed construction finished to the following specification:

- Solid concrete floor
- Full height block walls internally
- Metal sheet roof incorporating translucent light panels
- Suspended sodium light fitments
- Internal 2 storey offices
- Male, female and disabled toilets
- Minimum eaves height of 5 metres
- Large roller shutter loading door
- Generous communal loading yard and parking area