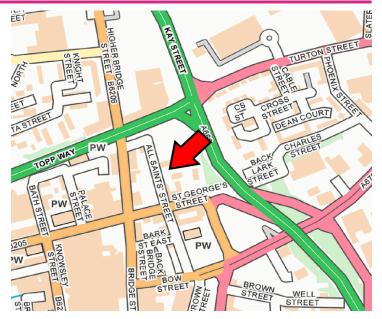

#### LOCATION

The subject property is located on the northern fringe of Bolton Town Centre, accessed from All Saints Street which in turn is located just off St Georges

The premises are located within St George's conservation area and the immediate vicinity is a mixed use commercial and residential area.