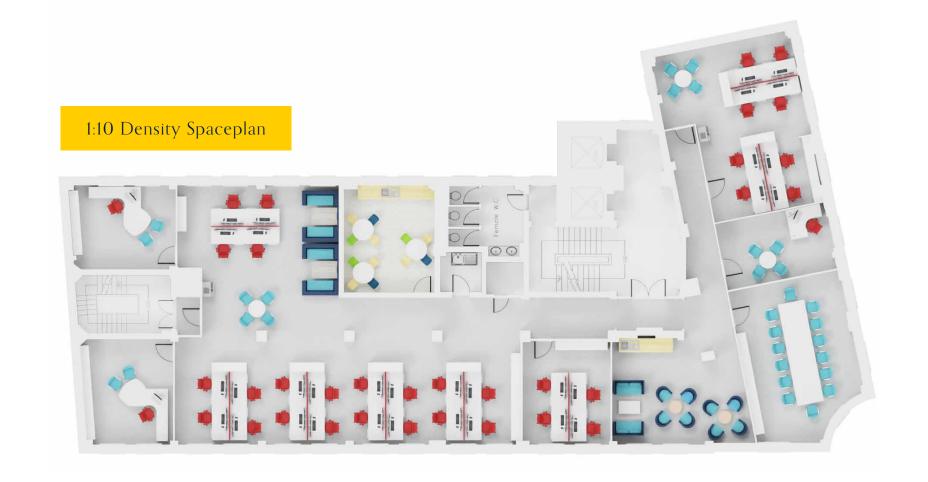

Two consecutive floorplates of 4,152 sq ft and 4,156 sq ft have also been recently refurbished to a Grade A specification, providing all the high quality features expected of a city centre office space.

VRF controlled

air-conditioning

The bright and spacious floorplates offer the flexibility to configure and adapt the space to suit a multitude of configurations, from collaborative working environments to open-plan layouts.

| Floor | Sq ft | Sq m |
|-------|-------|------|
| 4th   | 4,156 | 386  |
| 3rd   | 4,152 | 385  |
| Total | 8,308 | 771  |