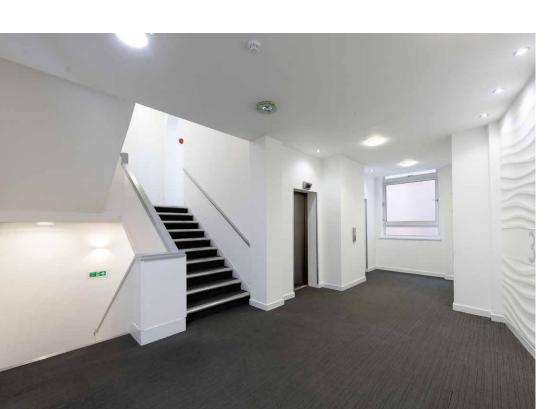

Having undergone a comprehensive refurbishment, the building's entrance has been upgraded to present a glazed frontage leading to a smart and sophisticated reception area with high quality finishes throughout. A new oak veneer reception desk is complimented by featured pendent lighting and dedicated contemporary seating, whilst secure barriers lead to two passenger lifts.