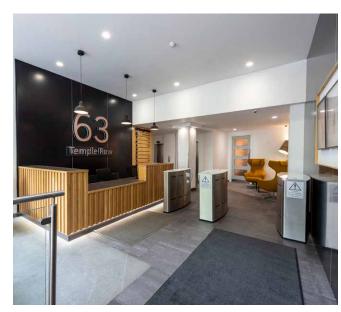

Having undergone a comprehensive refurbishment, the building's entrance has been upgraded to present a glazed frontage leading to a smart and sophisticated reception area with high quality finishes throughout. A new oak veneer reception desk is complimented by featured pendent lighting and dedicated contemporary seating, whilst secure barriers lead to two passenger lifts.