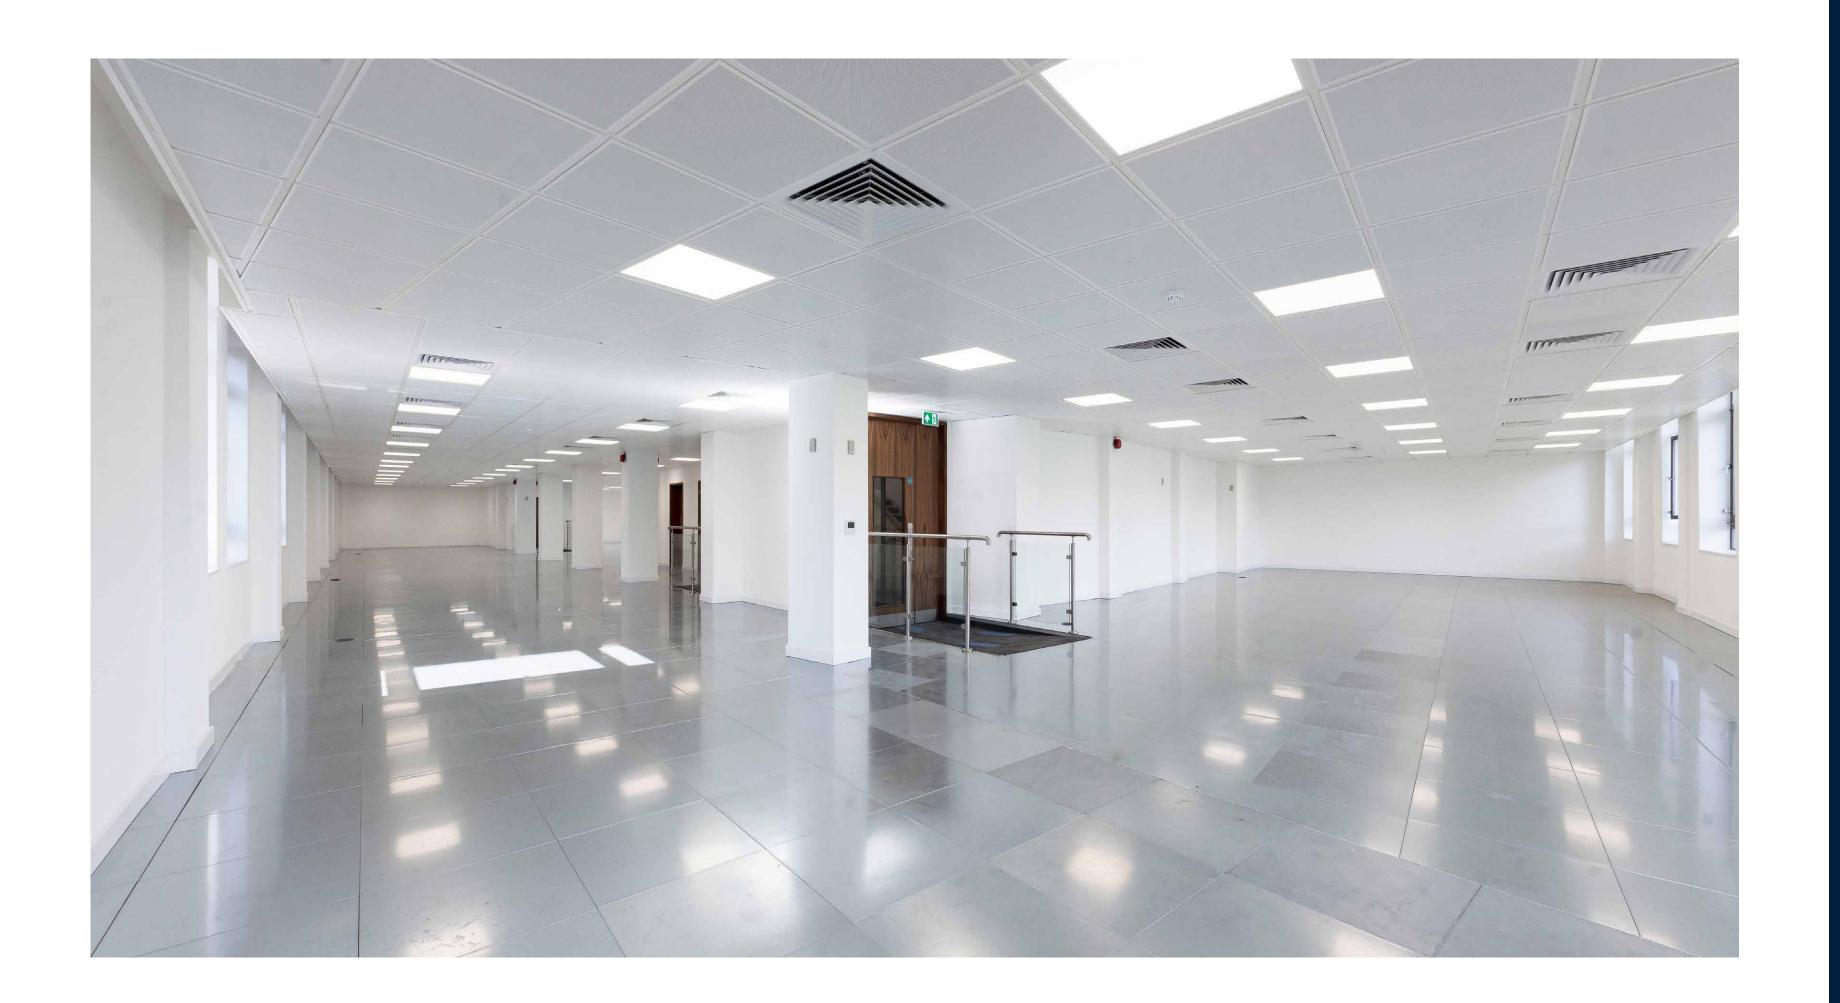

Two consecutive floorplates of 4,152 sq ft and 4,156 sq ft have also been recently refurbished to a Grade A specification, providing all the high quality features expected of a city centre office space.

Each floor benefits from attractive, light-filled work space promoting a productive working environment, whilst large windows perfectly frame endless views across the city.

Spectacular

city views

Secure

barrier entrance

VRF controlled

air-conditioning

The bright and spacious floorplates offer the flexibility to configure and adapt the space to suit a multitude of configurations, from collaborative working environments to open-plan layouts.