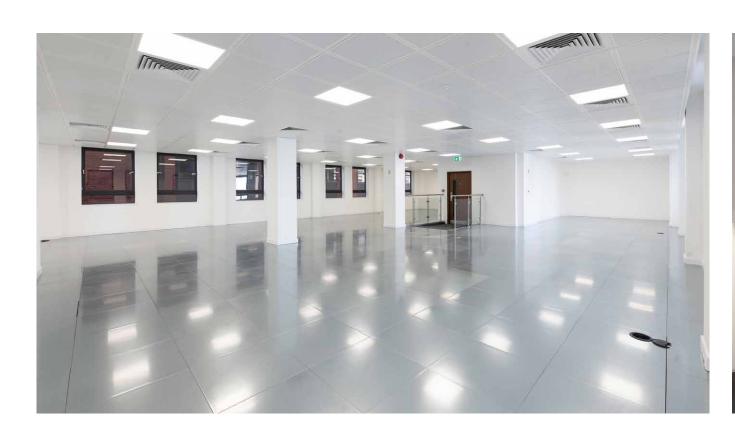

Two consecutive floorplates of 4,152 sq ft and 4,156 sq ft have also been recently refurbished to a Grade A specification, providing all the high quality features expected of a city centre office space.

Each floor benefits from attractive, light-filled work space promoting a productive working environment, whilst large windows perfectly frame endless views across the city.

Spectacular

city views

Secure

barrier entrance

VRF controlled

air-conditioning

The bright and spacious floorplates offer the flexibility to configure and adapt the space to suit a multitude of configurations, from collaborative working environments to open-plan layouts.