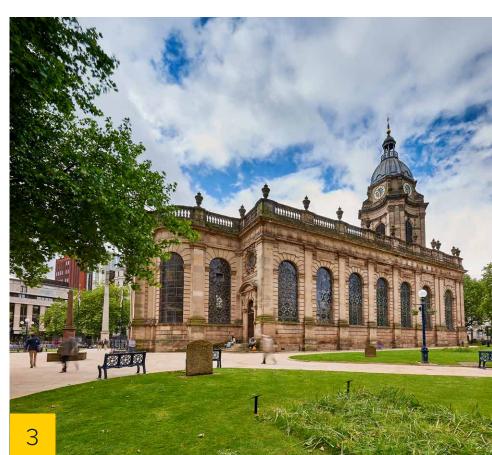

### Newly Refurbished Grade A Offices in a premium location

4,152 sq ft - 8,308 sq ftTo Let across two consecutive floors Ideally situated in Birmingham's vibrant and bustling business district, 63 Temple Row prominently fronts St. Philip's Square, boasting picturesque views of its cathedral set in tree-lined parkland.

Each floor benefits from attractive, light-filled work space promoting a productive working environment, whilst large windows perfectly frame endless views across the city.

Spectacular

city views

Secure

barrier entrance