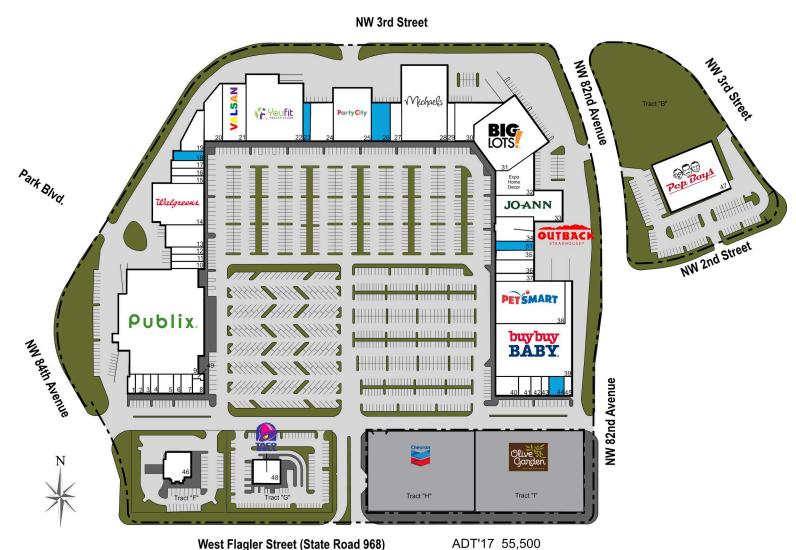

|     | Natural Green Dry Cleaners    | 900    |
|-----|-------------------------------|--------|
| 2   | Hair Cuttery                  | 991    |
| 3   | Del Toro Insurance            | 1,000  |
| 4   | The UPS Store                 | 1,000  |
| 5   | Karla's Bakery                | 2,000  |
| 6   | Carvel                        | 1,000  |
| 7   | Check Cashing USA             | 1,500  |
| 8   | Teriyaki Madness              | 1,000  |
| 9   | Publix                        | 56,000 |
| 10  | Luany Jewelers                | 1,700  |
| 11  | Maricela DM Hair Design       | 1,700  |
| 12  | Oportun                       | 1,700  |
| 13  | Madrag                        | 6,500  |
| 14  | Walgreens                     | 13,500 |
| 15  | Weight Watchers               | 1,700  |
| 16  | Tropicana Food by the Pound   | 1,700  |
| 17  | Zapato Mania                  | 1,700  |
| 18  | Available                     | 2,000  |
| 19  | H&R Block                     | 2,838  |
| 20  | Salonz Beauty Suites          | 6,650  |
| 21  | Valsan                        | 9,000  |
| 22  | Youfit Health Clubs           | 24,840 |
| 23  | Available                     | 2,000  |
| 24  | The Children's Place          | 6,000  |
| 25  | Party City                    | 14,000 |
| 26  | Available                     | 5,000  |
| 27  | Bath & Body Works             | 3,000  |
| 28  | Michaels                      | 24,000 |
| 29  | Quest Diagnostics             | 2,000  |
| 30  | Happy Buffet                  | 6,900  |
| 31  | Big Lots                      | 23,108 |
| 32  | Expo Home Decor               | 7,900  |
| 33  | Joann                         | 12,016 |
| 34  | Outback Steakhouse            | 6,000  |
| 35  | OneMain Financial             | 2,500  |
| 36  | America's Best Contacts & Eye | 3,550  |
| 37  | The Dollar House              | 2,110  |
| 38  | PetSmart                      | 19,967 |
| 39  | Buy Buy Baby                  | 29,953 |
| 40  | La Fogata                     | 3,000  |
| 41  | EZA Nails                     | 1,624  |
| 42  | Burgerim                      | 1,375  |
| 43  | Beauty Cafe USA               | 1,001  |
| 44  | Available                     | 1,984  |
| 45  | Modern Dental By Smile, PA    | 908    |
| 46  | Regions Bank                  | 3,900  |
| 47  | Pep Boys                      | 22,211 |
| 48  | Taco Bell Express             | 5,308  |
| 49  | So Sexy                       | 500    |
| 6.0 | A. adda billion               | 2 400  |