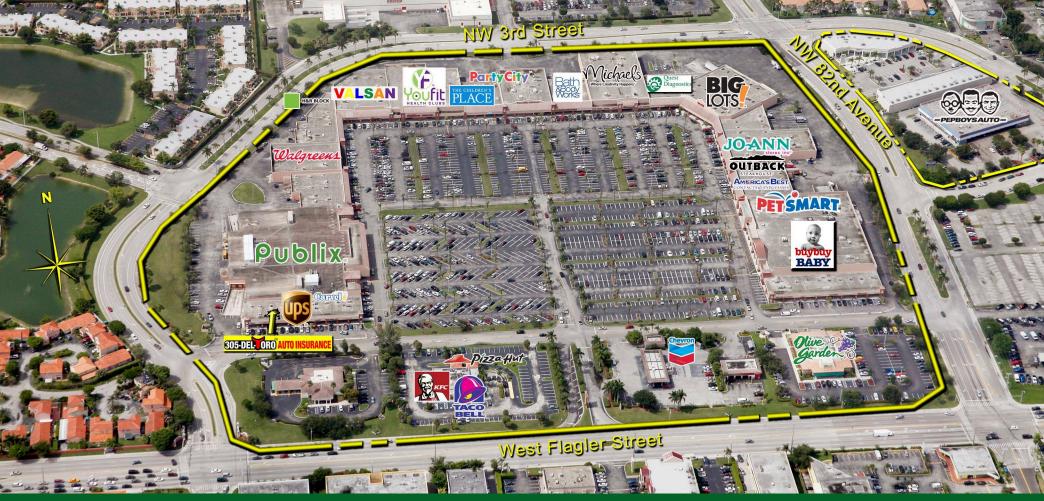

W. FLAGLER ST. & NW 82ND AVE., MIAMI, FL

DEMOGRAPHICS

**GLA:** 355,134 SF

**ACRES: 36** 

**PARKING SPACES: 1,660** 

PARKING RATIO: 4.7 per 1,000 SF

MSA: Miami-Fort Lauderdale-West Palm Beach (FL)

WEB LINK: kimcorealty.com/1589