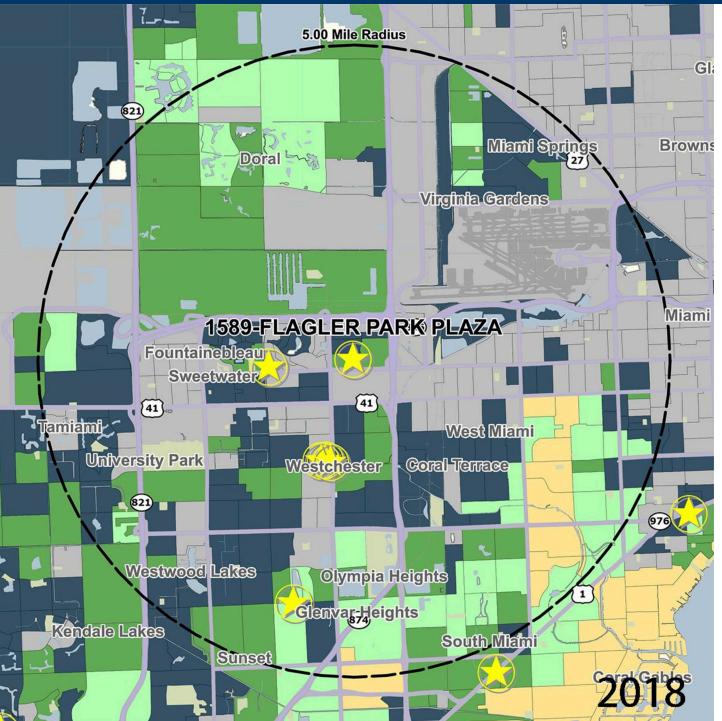

| DEMOGRAPHICS   | <u>2</u>   |                    | <b>(a)</b> | <b>(3)</b>        | <b>(1)</b>        |                      |
|----------------|------------|--------------------|------------|-------------------|-------------------|----------------------|
| 2018 ESTIMATES | POPULATION | DAYTIME POPULATION | HOUSEHOLDS | AVG. HH<br>INCOME | MED. HH<br>INCOME | PER CAPITA<br>INCOME |
| I MILE         | 30,692     | 34,391             | 11,057     | \$57,252          | \$45,985          | \$20,679             |
| 3 MILE         | 180,273    | 279,161            | 60,946     | \$62,522          | \$46,904          | \$21,308             |
| 5 MILE         | 440,720    | 657,281            | 150,666    | \$75,188          | \$52,129          | \$25,885             |
| 10 MILE        | 1,608,150  | 1,943,190          | 563,581    | \$76,704          | \$49,452          | \$27,067             |

#### **DEMOGRAPHICS**

| 2018 ESTIMATES        | I-MILE   | 3-MILE   | 5-MILE   |
|-----------------------|----------|----------|----------|
| <b>POPULATION</b>     | 30,692   | 180,273  | 440,720  |
| DAYTIME POP           | 34,391   | 279,161  | 657,281  |
| (a) HOUSEHOLDS        | 11,057   | 60,946   | 150,666  |
| AVERAGE HH     INCOME | \$57,252 | \$62,522 | \$75,188 |
| MEDIAN HH<br>INCOME   | \$45,985 | \$46,904 | \$52,129 |
| PER CAPITA INCOME     | \$20,679 | \$21,308 | \$25,885 |