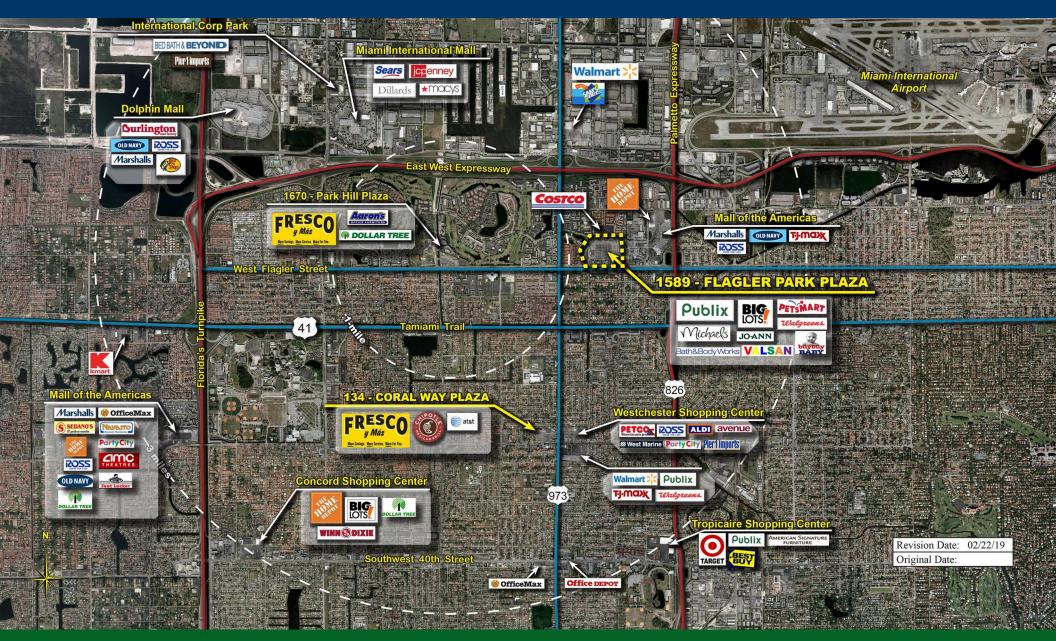

| 38  | PetSmart                      | 19,967 |
| 39  | Buy Buy Baby                  | 29,953 |
| 40  | La Fogata                     | 3,000  |
| 41  | EZA Nails                     | 1,624  |
| 42  | Burgerim                      | 1,375  |
| 43  | Beauty Cafe USA               | 1,001  |
| 44  | Available                     | 1,984  |
| 45  | Modern Dental By Smile, PA    | 908    |
| 46  | Regions Bank                  | 3,900  |
| 47  | Pep Boys                      | 22,211 |
| 48  | Taco Bell Express             | 5,308  |
| 49  | So Sexy                       | 500    |
| 6.0 | A. adda billion               | 2 400  |

Non-Controlled Availability

LEASING REPRESENTATIVE

SUSANA HERNANDEZ-HAZZI

(954) 956-2116 | shazzi@kimcorealty.com

W. FLAGLER ST. & NW 82ND AVE., MIAMI, FL





### **LEASING REPRESENTATIVE**

**SUSANA HERNANDEZ-HAZZI** 

(954) 956-2116 | shazzi@kimcorealty.com

W. FLAGLER ST. & NW 82ND AVE., MIAMI, FL





#### **DEMOGRAPHICS**

| 2018 ESTIMATES        | I-MILE   | 3-MILE   | 5-MILE   |
|-----------------------|----------|----------|----------|
| <b>POPULATION</b>     | 30,692   | 180,273  | 440,720  |
| DAYTIME POP           | 34,391   | 279,161  | 657,281  |
| (a) HOUSEHOLDS        | 11,057   | 60,946   | 150,666  |
| AVERAGE HH     INCOME | \$57,252 | \$62,522 | \$75,188 |
| MEDIAN HH<br>INCOME   | \$45,985 | \$46,904 | \$52,129 |
| PER CAPITA INCOME     | \$20,679 | \$21,308 | \$25,885 |

Trade Area Systems, Updates of 2010 Census Data by Synergos