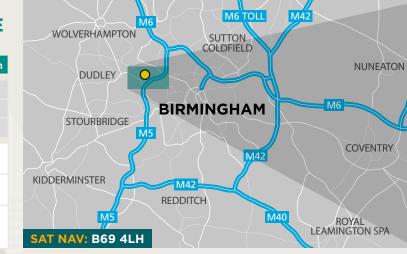

#### Strategic location

Granada Trading Estate is located in Oldbury in the West Midlands, approximately 6 miles east of Birmingham city centre. Oldbury forms part of the Black Country, a traditionally industrial area of the West Midlands, along with West Bromwich (1.5 miles to the north), Dudley (3 miles to the west), Walsall (6 miles to the north) and Wolverhampton (8 miles to the north-west).

#### GRANADA TRADING ESTATE

|  | Drivetimes                             | Distance  | Duration |  |
|--|----------------------------------------|-----------|----------|--|
|  | J2 M5                                  | 0.5 miles | 2 min    |  |
|  | J8 M6                                  | 6 miles   | 10 min   |  |
|  | J4a M5/M42                             | 16 miles  | 20 min   |  |
|  | Oldbury<br>Town Centre                 | 0.8 miles | 4 min    |  |
|  | Birmingham<br>City Centre              | 6 miles   | 16 min   |  |
|  | Birmingham<br>International<br>Airport | 23 miles  | 26 min   |  |