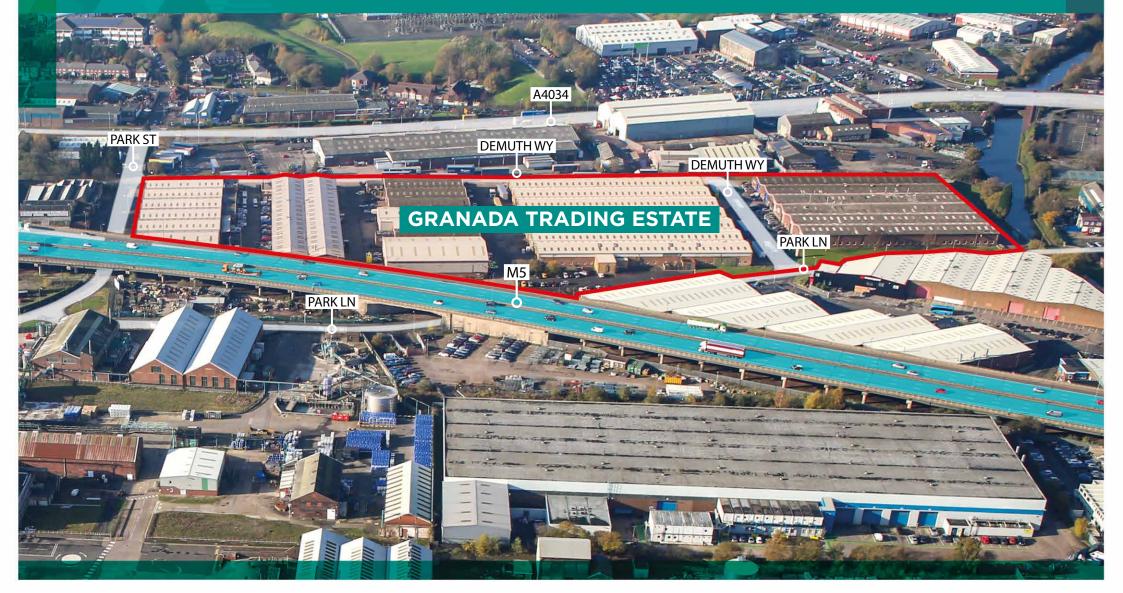

#### GRANADA TRADING ESTATE

#### Strategic location

Granada Trading Estate is located in Oldbury in the West Midlands, approximately 6 miles east of Birmingham city centre. Oldbury forms part of the Black Country, a traditionally industrial area of the West Midlands, along with West Bromwich (1.5 miles to the north), Dudley (3 miles to the west), Walsall (6 miles to the north) and Wolverhampton (8 miles to the north-west).

#### Established estate

The estate extends to a total Gross Internal Area of 320,143 sq.ft (29,753.1 sq.m) of industrial accommodation across 13 units. Granada Trading Estate is arranged across 5 separate terraces with a wide range of units extending from 5,749 sq ft to 108,431 sq ft.