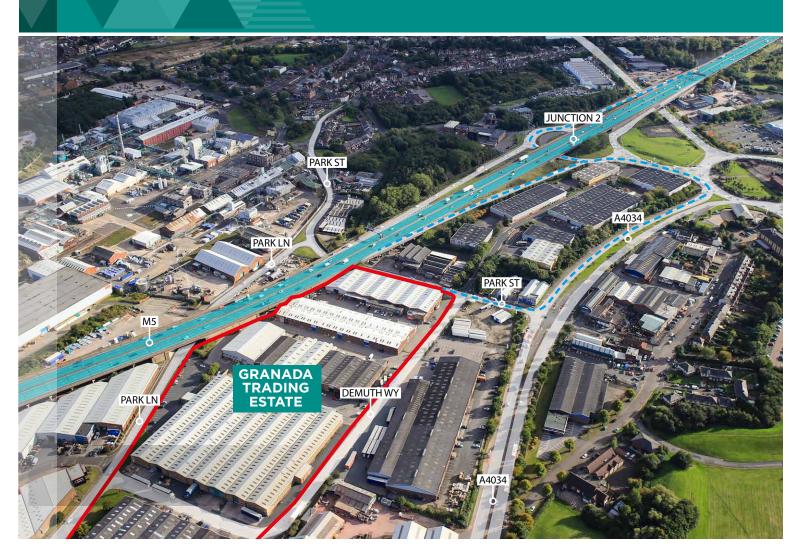

#### Strategic location

Granada Trading Estate is located in Oldbury in the West Midlands, approximately 6 miles east of Birmingham city centre. Oldbury forms part of the Black Country, a traditionally industrial area of the West Midlands, along with West Bromwich (1.5 miles to the north), Dudley (3 miles to the west), Walsall (6 miles to the north) and Wolverhampton (8 miles to the north-west).

#### Established estate

The estate extends to a total Gross Internal Area of 320,143 sq.ft (29,753.1 sq.m) of industrial accommodation across 13 units. Granada Trading Estate is arranged across 5 separate terraces with a wide range of units extending from 5,749 sq ft to 108,431 sq ft.

#### GRANADA TRADING ESTATE

|  | Drivetimes                             | Distance  | Duration |  |
|--|----------------------------------------|-----------|----------|--|
|  | J2 M5                                  | 0.5 miles | 2 min    |  |
|  | J8 M6                                  | 6 miles   | 10 min   |  |
|  | J4a M5/M42                             | 16 miles  | 20 min   |  |
|  | Oldbury<br>Town Centre                 | 0.8 miles | 4 min    |  |
|  | Birmingham<br>City Centre              | 6 miles   | 16 min   |  |
|  | Birmingham<br>International<br>Airport | 23 miles  | 26 min   |  |