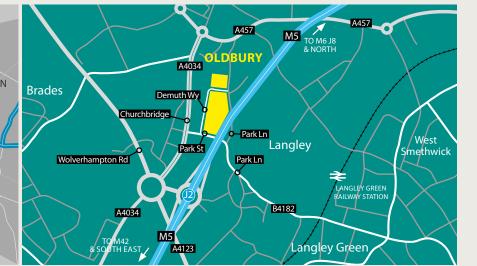

#### Strategic location

Granada Trading Estate is located in Oldbury in the West Midlands, approximately 6 miles east of Birmingham city centre. Oldbury forms part of the Black Country, a traditionally industrial area of the West Midlands, along with West Bromwich (1.5 miles to the north), Dudley (3 miles to the west), Walsall (6 miles to the north) and Wolverhampton (8 miles to the north-west).

#### GRANADA TRADING ESTATE

|  | Drivetimes                             | Distance  | Duration |  |
|--|----------------------------------------|-----------|----------|--|
|  | J2 M5                                  | 0.5 miles | 2 min    |  |
|  | J8 M6                                  | 6 miles   | 10 min   |  |
|  | J4a M5/M42                             | 16 miles  | 20 min   |  |
|  | Oldbury<br>Town Centre                 | 0.8 miles | 4 min    |  |
|  | Birmingham<br>City Centre              | 6 miles   | 16 min   |  |
|  | Birmingham<br>International<br>Airport | 23 miles  | 26 min   |  |