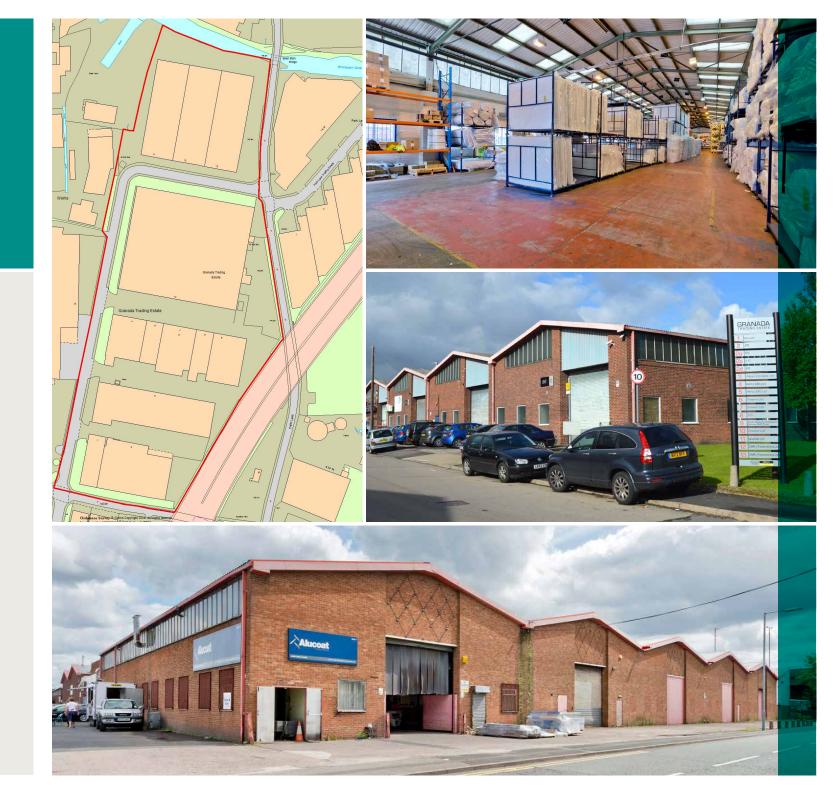

#### GRANADA TRADING ESTATE

#### Established estate

The estate extends to a total Gross Internal Area of 320,143 sq.ft (29,753.1 sq.m) of industrial accommodation across 13 units. Granada Trading Estate is arranged across 5 separate terraces with a wide range of units extending from 5,749 sq ft to 108,431 sq ft.

### Planning

All units on the estate are suitable for light industrial, general industry and storage/ distribution uses falling within Class B1, B2 and B8. Individual planning consents may need to be achieved.