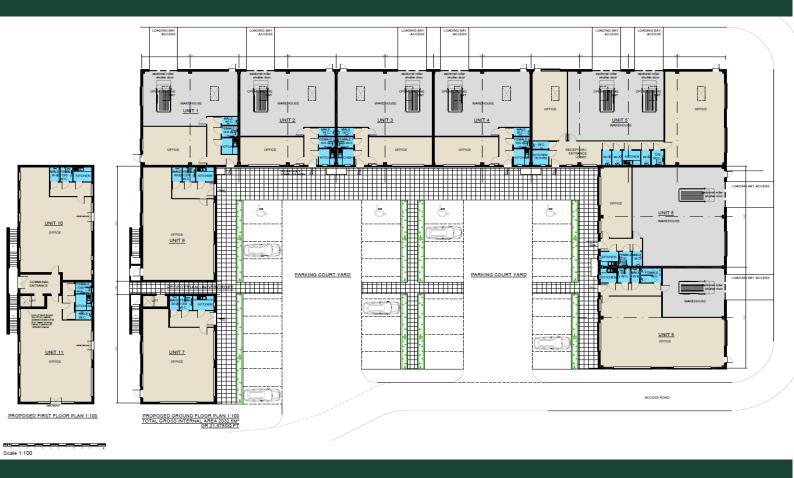

## BRAND NEW INDUSTRIAL AND OFFICE OPPORTUNITIES TO LET

- Brand new development of eleven units on established and immaculately presented business park with landscaped areas and lake
- Close proximity to Milton Keynes, Northampton and M1 Motorway
- Units available from 1,700 to 6,300 sq. ft.
- Available for occupation Q4 2019
- Planning Permission reference number 18/01294/FUL

- Rent inclusive of estates service charge and 25 mg of broadband
- High quality specification
- Fit out and layouts can be tailored to suit occupiers individual needs
- Outstanding views over surrounding countryside
- Excellent parking provision
- Rent on application