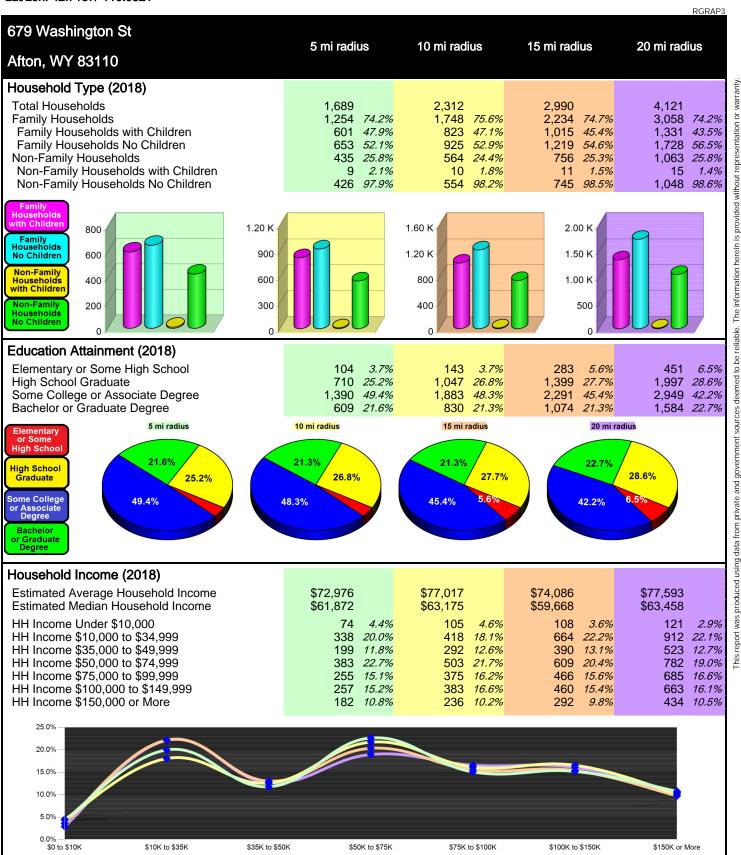

| Demographic Data               |             |              |              |              |  |  |  |  |
|--------------------------------|-------------|--------------|--------------|--------------|--|--|--|--|
|                                | 5 mi radius | 10 mi radius | 15 mi radius | 20 mi radius |  |  |  |  |
| Population (2018)              | 4,566       | 6,319        | 8,016        | 10,765       |  |  |  |  |
| Households (2018)              | 1,689       | 2,312        | 2,990        | 4,121        |  |  |  |  |
| Median household income (2018) | \$61,872    | \$63,175     | \$59,668     | \$63,458     |  |  |  |  |
| Total Employees                | 2,714       | 2,739        | 3,444        | 3,773        |  |  |  |  |
| Total Establishments           | 353         | 359          | 491          | 550          |  |  |  |  |
|                                |             |              |              |              |  |  |  |  |