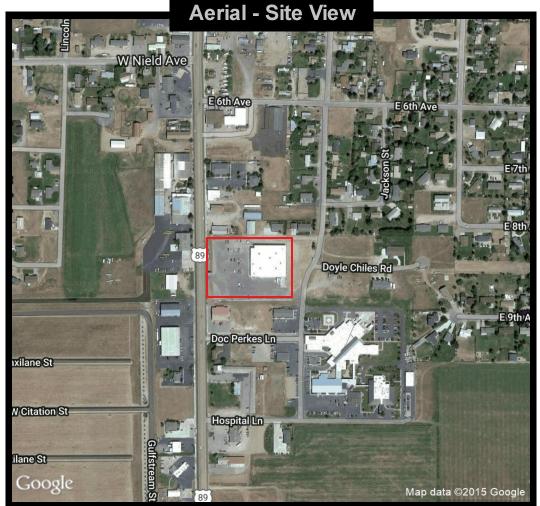

| Demographic Data               |             |              |              |              |  |  |  |  |
|--------------------------------|-------------|--------------|--------------|--------------|--|--|--|--|
|                                | 5 mi radius | 10 mi radius | 15 mi radius | 20 mi radius |  |  |  |  |
| Population (2018)              | 4,566       | 6,319        | 8,016        | 10,765       |  |  |  |  |
| Households (2018)              | 1,689       | 2,312        | 2,990        | 4,121        |  |  |  |  |
| Median household income (2018) | \$61,872    | \$63,175     | \$59,668     | \$63,458     |  |  |  |  |
| Total Employees                | 2,714       | 2,739        | 3,444        | 3,773        |  |  |  |  |
| Total Establishments           | 353         | 359