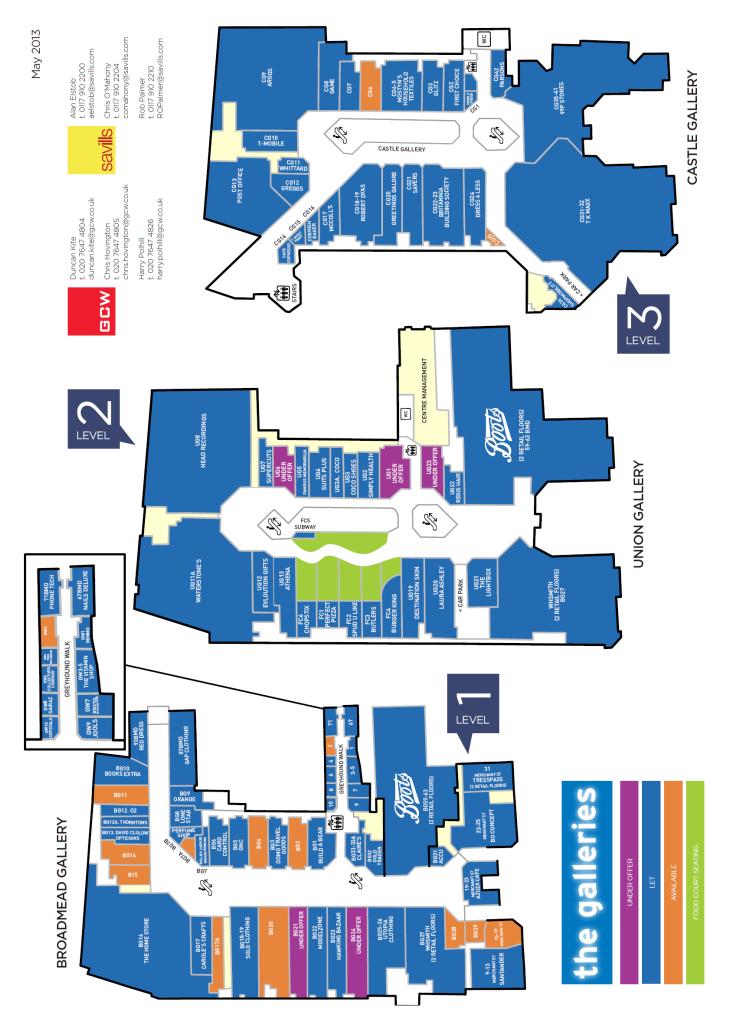

### LOCATION

The Galleries is located in Bristol city centre, sandwiched between **Marks & Spencer** and **Quakers Friars** / **Cabot Circus**. The scheme provides 335,000 sqft of retail space across over 100 stores with 1,000+ car parking spaces. Anchor tenants include **Boots**, **Waterstones**, **TK Maxx**, **WH Smith**, **Post Office**, and **Argos**.

The shop is prominently located fronting the stairs and escalators, opposite the new food court, benefiting from good visibility and strong footfall. Notable retailers in the vicinity include **Supercuts**, **Head Records**, **Simplyhealth**, **Famous Memorabilia** and **Waterstones**.