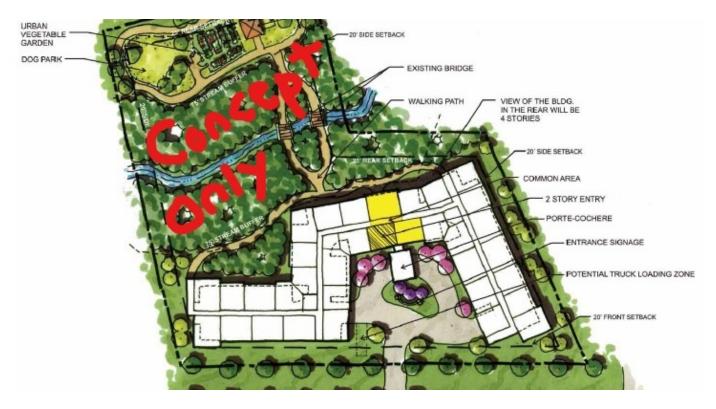

### **PROPERTY FEATURES**

- Large Frontage on Roswell Rd
- Approved Zoning for Assisted Living or Condominiums
- Huge Traffic Counts-34,000
- Directly across from Publix Grocery Shopping Center
- Walking distance to the Chattahoochee River walking trails
- Conceptual designed for 90 Units/73,000 sq Ft