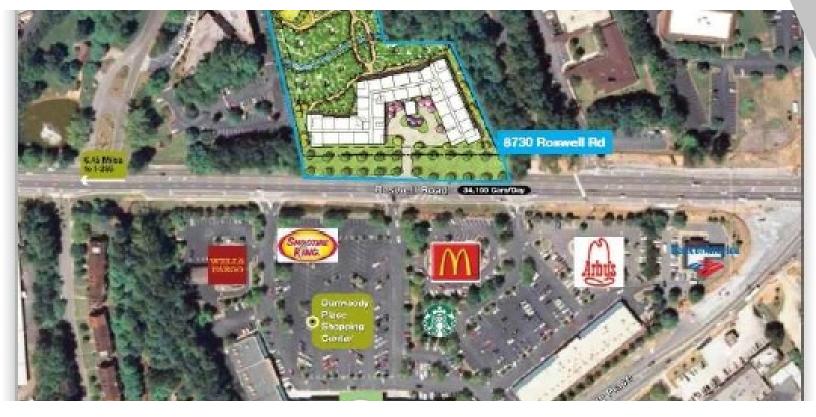

SANDY SPRINGS ACREAGE FOR ASSISTED LIVING OR CONDO DEVELOPMENT

8730 Roswell Rd, Sandy Springs, GA 30350

| SALE PRICE:                   | \$1,600,000                                                                                      |  |
|-------------------------------|--------------------------------------------------------------------------------------------------|--|
| PRICE PER ACRE:\$427,807      |                                                                                                  |  |
| LOT SIZE:                     | 3.74 Acres                                                                                       |  |
| APN #:                        | 060368LL0319 ; 060368LL0541                                                                      |  |
| ZONING:                       | AG-1/A-L (Apartment Limited<br>Dwelling District With Approval For<br>Senior Or Assisted Living) |  |
| MARKET:                       | Sandy Springs                                                                                    |  |
| SUB MARKET:                   | City Of Sandy Springs                                                                            |  |
| CROSS STREETS: Dunwoody Place |                                                                                                  |  |
| TRAFFIC COUNT: 34,000         |                                                                                                  |  |

#### **PROPERTY OVERVIEW**

Acreage on Roswell Rd with zoning approval for Assisted Living or Condominiums.

### **PROPERTY FEATURES**

- Large Frontage on Roswell Rd
- Approved Zoning for Assisted Living or Condominiums
- Huge Traffic Counts-34,000
- Directly across from Publix Grocery Shopping Center
- Walking distance to the Chattahoochee River walking trails
- Conceptual designed for 90 Units/73,000 sq Ft