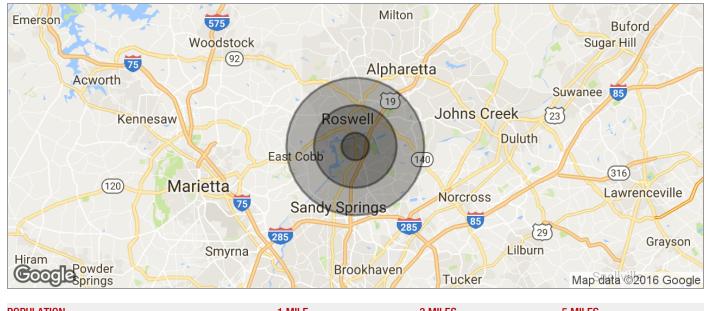

www.kwcommercial.com

SANDY SPRINGS ACREAGE FOR ASSISTED LIVING OR CONDO DEVELOPMENT

8730 Roswell Rd, Sandy Springs, GA 30350

| 3 MILES                                |                                                              |
|----------------------------------------|--------------------------------------------------------------|
| O IIIIEEO                              | 5 MILES                                                      |
| 75,000                                 | 190,811                                                      |
| 35.4                                   | 37.5                                                         |
| 34.8                                   | 36.7                                                         |
| 35.8                                   | 38.2                                                         |
| 3 MILES                                | 5 MILES                                                      |
| 31,955                                 | 78,142                                                       |
| 2.3                                    | 2.4                                                          |
| \$90,279                               | \$104,382                                                    |
| \$336,071                              | \$375,750                                                    |
|                                        |                                                              |
| 3 MII FS                               | 5 MII FS                                                     |
| 3 MILES                                | 5 MILES                                                      |
| 66.9%                                  | 75.2%                                                        |
|                                        | 75.2%<br>13.5%                                               |
| 66.9%                                  | 75.2%                                                        |
| 66.9%<br>21.3%                         | 75.2%<br>13.5%                                               |
| 66.9%<br>21.3%<br>4.4%                 | 75.2%<br>13.5%<br>5.7%                                       |
| 66.9%<br>21.3%<br>4.4%<br>0.0%         | 75.2%<br>13.5%<br>5.7%<br>0.0%                               |
| 66.9%<br>21.3%<br>4.4%<br>0.0%<br>0.0% | 75.2%<br>13.5%<br>5.7%<br>0.0%<br>0.1%                       |
|                                        | 35.4<br>34.8<br>35.8<br>3 MILES<br>31,955<br>2.3<br>\$90,279 |