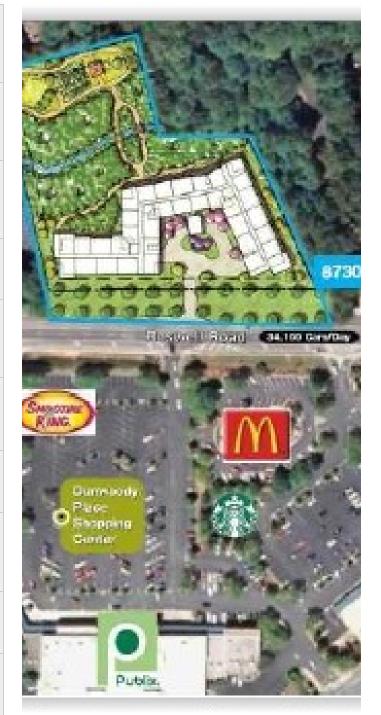

SANDY SPRINGS ACREAGE FOR ASSISTED LIVING OR CONDO DEVELOPMENT

8730 Roswell Rd, Sandy Springs, GA 30350

| SALE PRICE:                   | \$1,600,000                                                                                      |  |
|-------------------------------|--------------------------------------------------------------------------------------------------|--|
| PRICE PER ACRE:\$427,807      |                                                                                                  |  |
| LOT SIZE:                     | 3.74 Acres                                                                                       |  |
| APN #:                        | 060368LL0319 ; 060368LL0541                                                                      |  |
| ZONING:                       | AG-1/A-L (Apartment Limited<br>Dwelling District With Approval For<br>Senior Or Assisted Living) |  |
| MARKET:                       | Sandy Springs                                                                                    |  |
| SUB MARKET:                   | City Of Sandy Springs                                                                            |  |
| CROSS STREETS: Dunwoody Place |                                                                                                  |  |
| TRAFFIC COUNT: 34,000         |                                                                                                  |  |

#### **PROPERTY OVERVIEW**

Acreage on Roswell Rd with zoning approval for Assisted Living or Condominiums.

### **PROPERTY FEATURES**

- Large Frontage on Roswell Rd
- Approved Zoning for Assisted Living or Condominiums
- Huge Traffic Counts-34,000
- Directly across from Publix Grocery Shopping Center
- Walking distance to the Chattahoochee River walking trails
- Conceptual designed for 90 Units/73,000 sq Ft