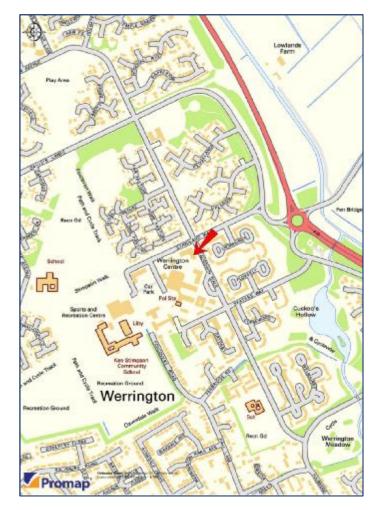

#### LOCATION

The property is situated 4 miles north of Peterborough city centre in Werrington in a prominent location adjacent to the Werrington District Shopping Centre.

The Werrington centre comprises a Tesco supermarket along with ancillary health, leisure and educational facilities and a number of office buildings.

There is a regular bus service to the Werrington Centre.