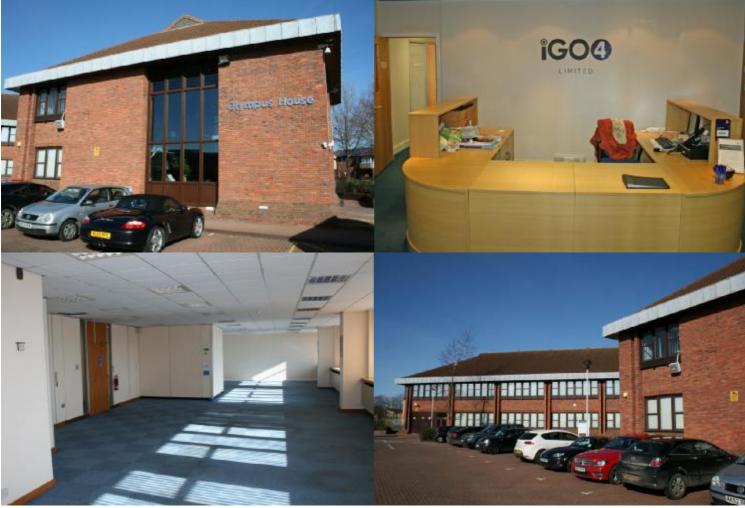

#### DESCRIPTION

The property is a two storey detached office building with ground and first floor suites available.

The ground floor offices have air conditioning, suspended ceilings, perimeter trunking, gas heating and carpeting throughout.

The first floor offices have suspended ceilings, perimeter trunking, gas heating and carpeting throughout.

There are ladies and gents WC's, a security intercom system and passenger lift along with 8 car parking spaces.