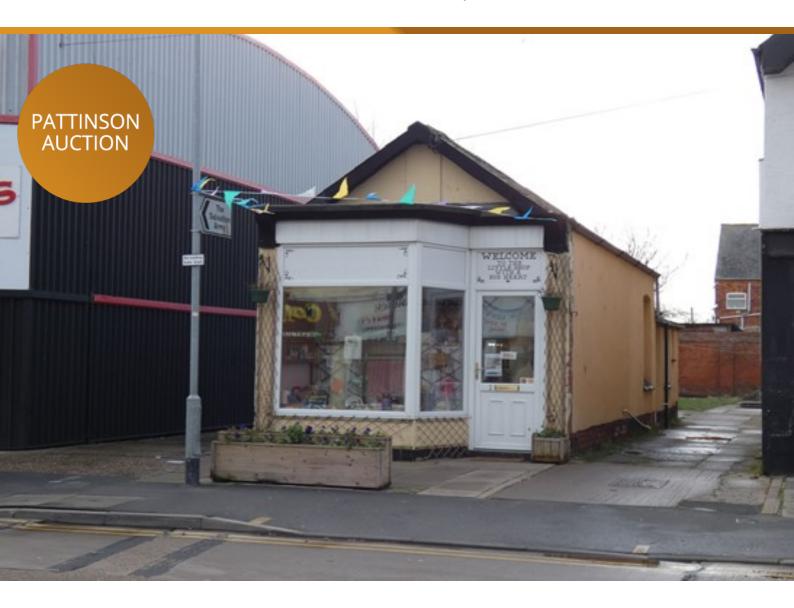

# Description

FOR SALE BY AUCTION: terms and conditions apply.

We are pleased to offer to the market this detached ground floor retail property, ideally located on Wellington Road, a busy thoroughfare forming part of the seaside resort of Mablethorpe. The property is of A1 retail use class and comprises of main sales area with ancillary storage. The property could be suitable for various uses (subject to obtaining planning permission).

#### Accommodation

GROUND FLOOR Retail space: 15.0sqm Storage: 7.8sqm Storage: 12.4sqm W.C.s NIA 35.2sqm (379sqft)