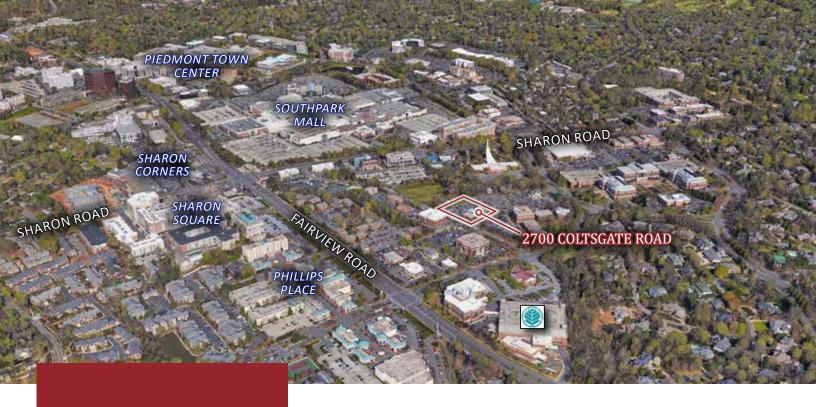

## LOCATION

Coltsgate Commons is located near the intersection of Sharon Road and Fairview Road, in one of the most affluent, mature residential areas of South Charlotte.

Nearby amenities abound with SouthPark Mall, Sharon Square, Phillips Place, Piedmont Town Center, and numerous other shopping centers in close proximity.