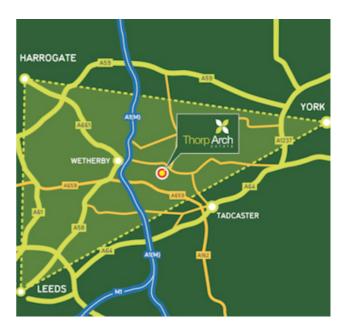

#### Location

- · Well established business park in parkland setting
- Close proximity to A1(M) motorway
- A1(M) provides direct connections to the national motorway network
- · Equidistant between Leeds, Harrogate and York
- On site Retail Park, restaurant, health spa, MOT station, gym and children's soft play
- · On site management and security
- Over 160 existing businesses employing approximately 2,000 people
- · Superfast broadband available
- Population of 500,000 within 30 minute drive time