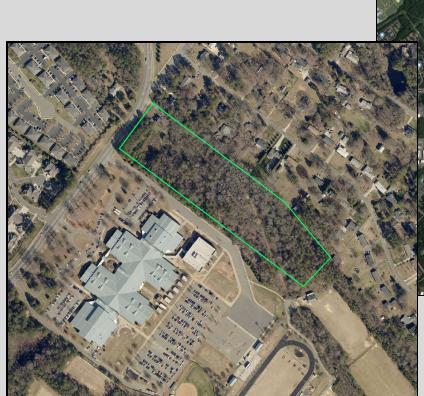

## **FEATURES**

- 10 (+-) acres.
- PID 21510201.
- Municipality Matthews.
- Water at site, sewer runs through site.
- 357' (+-) road frontage on Matthews-Mint Hill Road.
- Easy access to Hwy 74 and I-485.
- Close to multiple retail and restaurant establishments.
- House on property considered 'no value'.