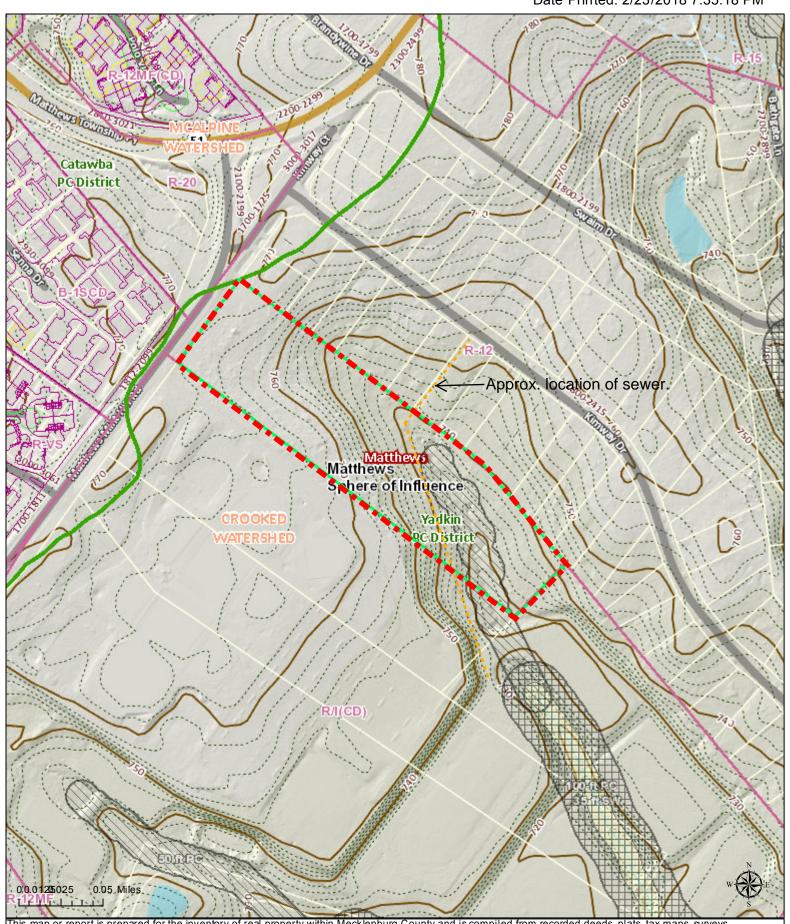

## Polaris 3G Map – Mecklenburg County, North Carolina PID - 21510201

Date Printed: 2/23/2018 7:35:18 PM

This map or report is prepared for the inventory of real property within Mecklenburg County and is compiled from recorded deeds, plats, tax maps, surveys, planimetric maps, and other public records and data. Users of this map or report are hereby notified that the aforementioned public primary information sources should be consulted for verification. Mecklenburg County and its mapping contractors assume no legal responsibility for the information contained herein.

## **FEATURES**

- 10 (+-) acres.
- PID 21510201.
- Municipality Matthews.
- Water at site, sewer runs through site.
- 357' (+-) road frontage on Matthews-Mint Hill Road.
- Easy access to Hwy 74 and I-485.
- Close to multiple retail and restaurant establishments.
- House on property considered 'no value'.