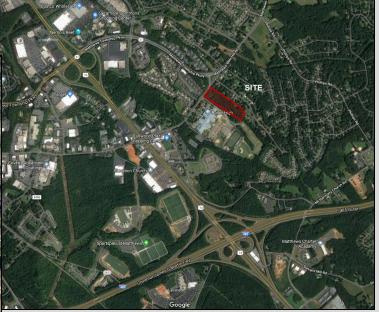

## **±10 ACRES FOR SALE**

2026 Matthews-Mint Hill Road Matthews, NC

## **FEATURES**

- 10 (+-) acres.
- PID 21510201.
- Municipality Matthews.
- Water at site, sewer runs through site.
- 357' (+-) road frontage on Matthews-Mint Hill Road.
- Easy access to Hwy 74 and I-485.
- Close to multiple retail and restaurant establishments.
- House on property considered 'no value'.