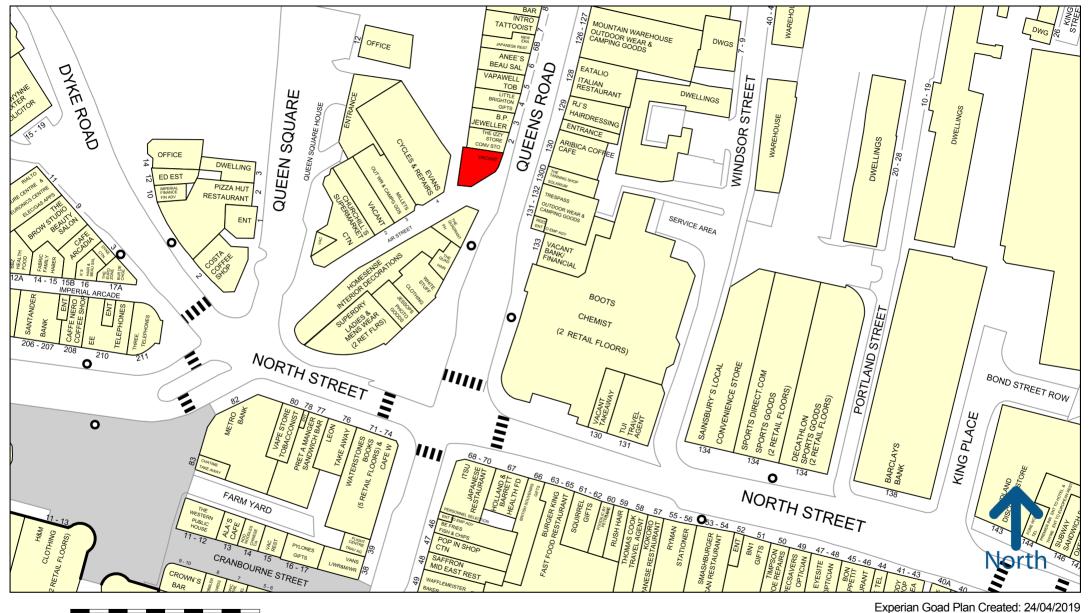

The property is located in the heart of the city directly opposite a 70,000 sq ft **Boots** and adjacent to **Evans Cycles** on the western side of Queens Road, at its junction with Air Street. Queens Road benefits from high footfall and frequent bus services, whilst Brighton Train Station, **Churchill Square Shopping Centre** and a multi-storey car park are within a short walking distance.

Other nearby occupiers include **Trespass**, **Superdrug**, **Millets**, **Homesense**, **Mountain Warehouse**, **White Stuff** and **Jessops**.