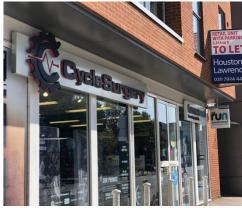

#### **DESCRIPTION:**

Situated in a prominent position, fronting Garratt Lane in Wandsworth, the available ground floor retail unit extends to a total area of approximately 2,314 sq.ft.

The property currently has A1 retail and other uses subject to planning.