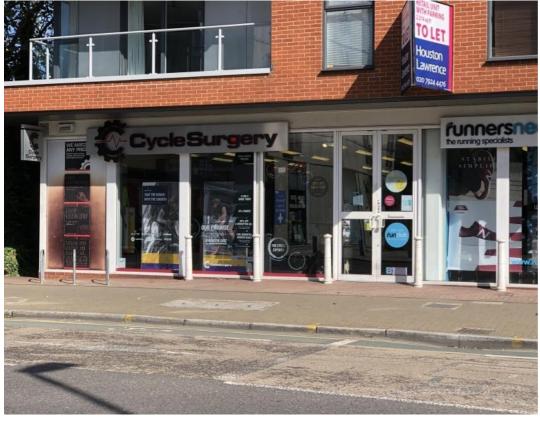

# 63 - 65 Garratt Lane, Wandsworth, SW18 1FD

# PROMINENT RETAIL PREMISES | FRONTING GARRATT LANE

#### LOCATION:

The available ground floor retail unit comprises part of a mixed-use scheme development, located on the east side of Garratt Lane, just south of the entrance to Sainsbuy's car park, opposite Southside Shopping centre.

#### **DESCRIPTION:**

Situated in a prominent position, fronting Garratt Lane in Wandsworth, the available ground floor retail unit extends to a total area of approximately 2,314 sq.ft.

The property currently has A1 retail and other uses subject to planning.