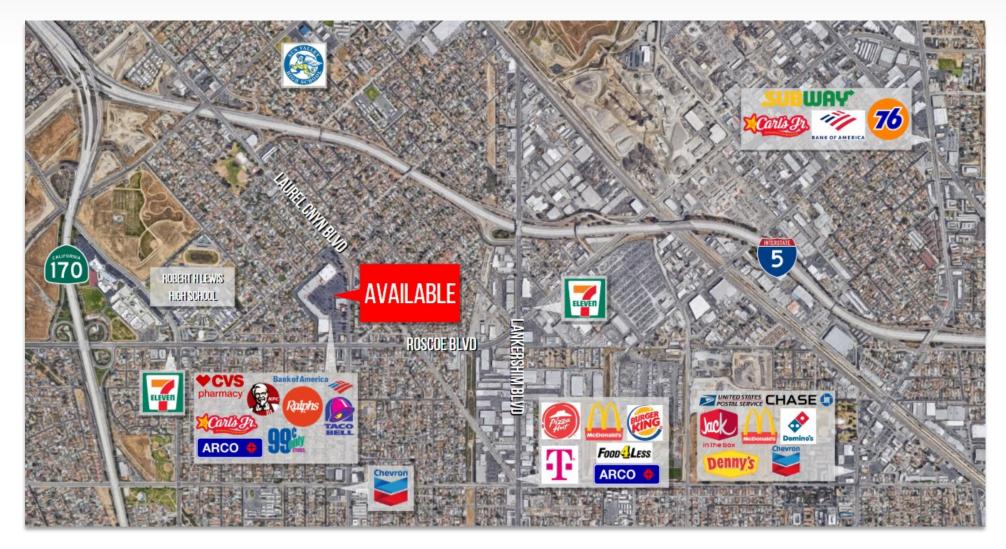

### **PROPERTY FEATURES**

- ±1,100 3,200 SF available
- Credit tenants throughout the entire center
- Signalized intersection of Laurel Canyon Blvd and Roscoe Blvd
- High traffic area with excellent visibility

### **AREA AMENITIES**

- Population  $\pm \frac{3}{4}$  Million in the trade area
- Household income of ± \$80,000
- Traffic count of ±50.000 CPD
- Adjacent to Hwy 5 & Hwy 170

| DEMOS              | 1 mile      | 3 mile   | 5 mile   |
|--------------------|-------------|----------|----------|
| Population         | 26,263      | 245,172  | 706,555  |
| Avg. HH Income     | \$75,177    | \$73,603 | \$80,662 |
| Daytime Population | 6,953       | 68,553   | 209,025  |
| Traffic Count      | ±50,000 CPD |          |          |