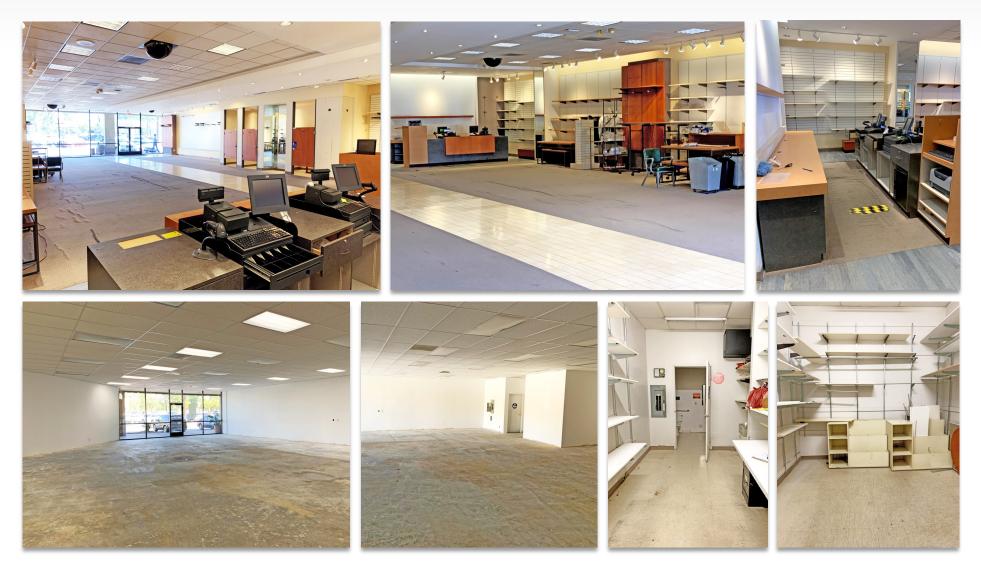

### **PROPERTY FEATURES**

- ±1,100 3,200 SF available
- Credit tenants throughout the entire center
- Signalized intersection of Laurel Canyon Blvd and Roscoe Blvd
- High traffic area with excellent visibility