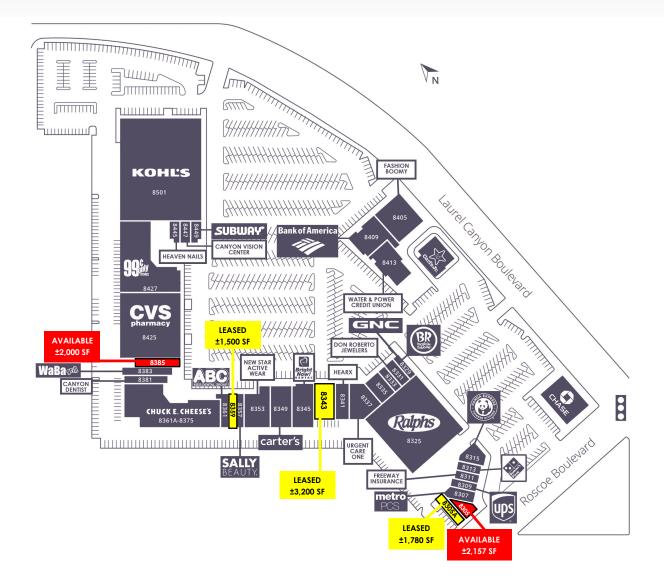

### **PROPERTY FEATURES**

- ±1,100 3,200 SF available
- Credit tenants throughout the entire center
- Signalized intersection of Laurel Canyon Blvd and Roscoe Blvd
- High traffic area with excellent visibility