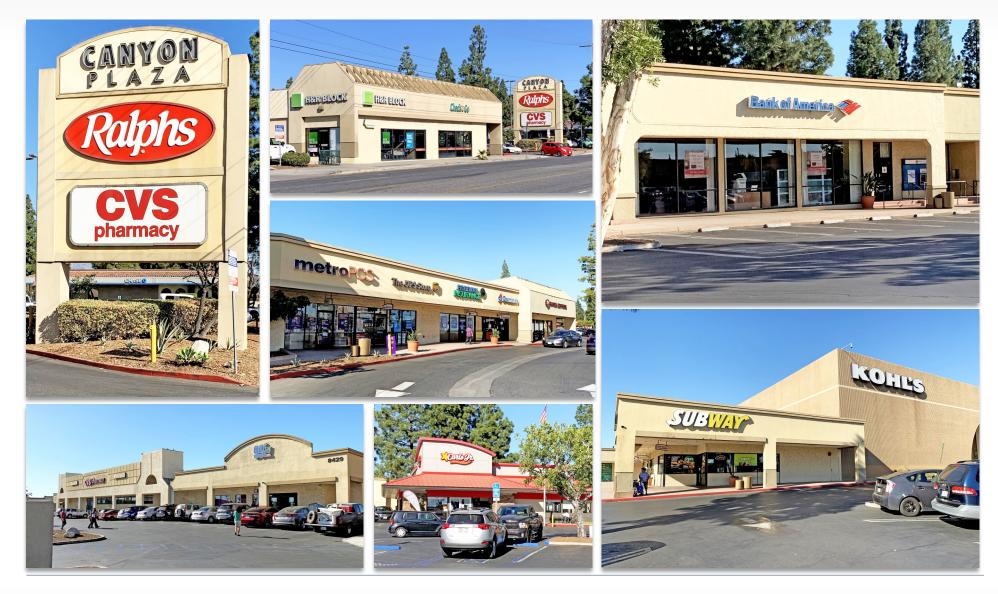

### **PROPERTY FEATURES**

- ±1,100 3,200 SF available
- Credit tenants throughout the entire center
- Signalized intersection of Laurel Canyon Blvd and Roscoe Blvd
- High traffic area with excellent visibility