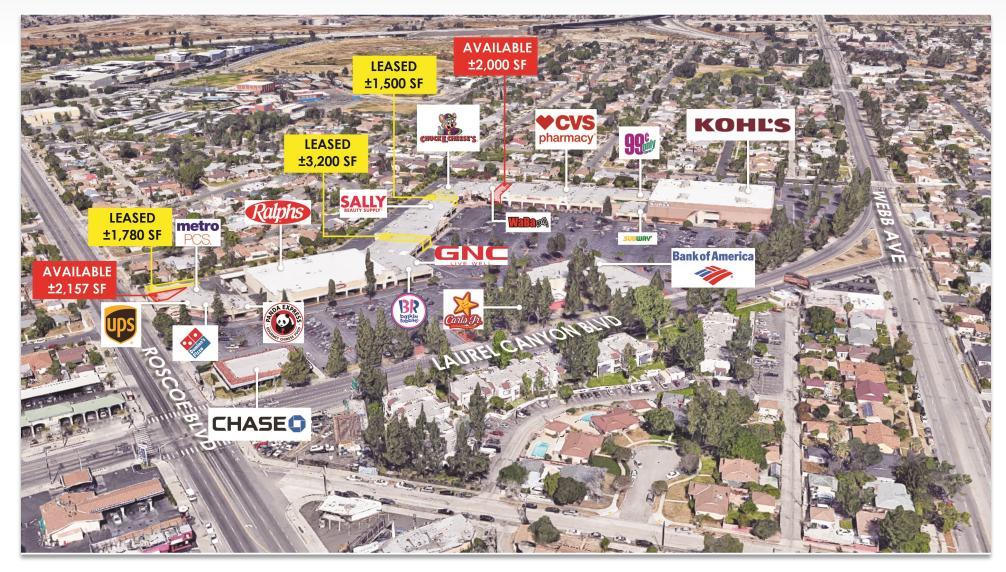

### **PROPERTY FEATURES**

- ±1,100 3,200 SF available
- Credit tenants throughout the entire center
- Signalized intersection of Laurel Canyon Blvd and Roscoe Blvd
- High traffic area with excellent visibility

### **AREA AMENITIES**

- Population  $\pm \frac{3}{4}$  Million in the trade area
- Household income of ± \$80,000
- Traffic count of ±50.000 CPD
- Adjacent to Hwy 5 & Hwy 170

| DEMOS              | 1 mile      | 3 mile   | 5 mile   |
|--------------------|-------------|----------|----------|
| Population         | 26,263      | 245,172  | 706,555  |
| Avg. HH Income     | \$75,177    | \$73,603 | \$80,662 |
| Daytime Population | 6,953       | 68,553   | 209,025  |
| Traffic Count      | ±50,000 CPD |          |          |