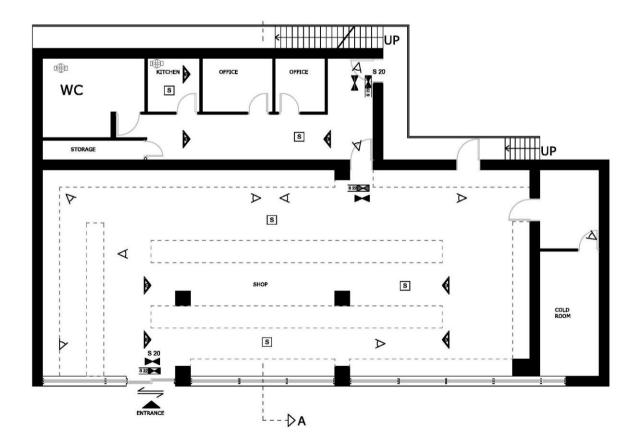

# **Description**

The property comprises a ground floor A1 retail unit with ancillary accommodation to the side and rear. There is a loading area to the rear. The property has the following approximate dimensions and areas:

| Retail Area Width:          | 58 ft 6 in   | 17.85 m      |
|-----------------------------|--------------|--------------|
| Retail Area Depth:          | 26 ft 6 in   | 8.09 m       |
| Retail Area:                | 1,554 sq.ft. | 144.41 sq.m. |
| Anc. Cold Store Area (GIA): | 209 sq.ft.   | 19.42 sq.m.  |
| Anc. Rear Area (GIA):       | 439 sq.ft.   | 40.81 sq.m.  |
| Total Internal Area:        | 2,202 sq.ft. | 204.64 sq.m. |