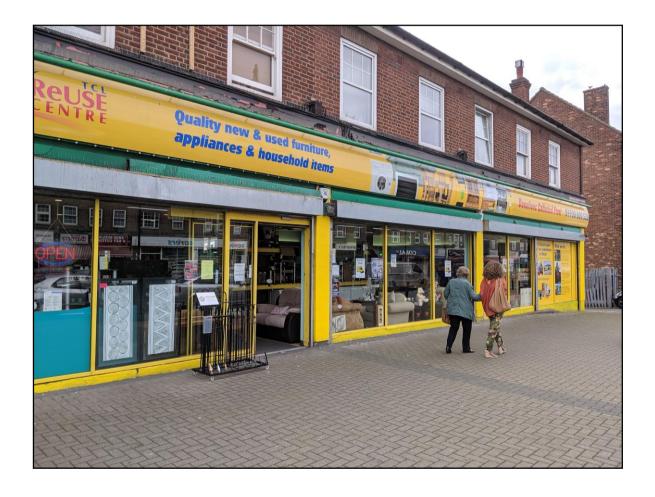

# RETAIL UNIT TO LET

Prominent triple shop with storage extending to 205 sq.m. (2,202 sq.ft.)

5-7 Collier Row Road Romford Essex RM5 3NP

#### Location

Collier Row is situated approximately 2 miles north of Romford town centre, within the London Borough of Havering.

The subject property occupies a prominent trading position within this busy shopping area close to a pedestrian crossing. Occupiers in the area include Tesco, Card Factory, Savers, Greggs, Corals, Wetherspoons and Domino's.