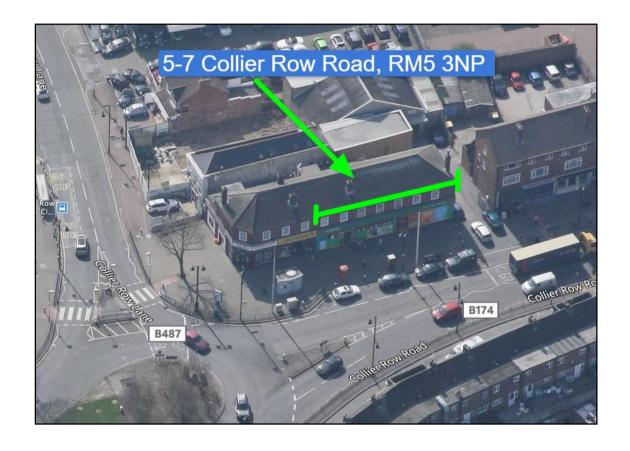

# RETAIL UNIT TO LET

Prominent triple shop with storage extending to 205 sq.m. (2,202 sq.ft.)

5-7 Collier Row Road Romford Essex RM5 3NP

#### Location

Collier Row is situated approximately 2 miles north of Romford town centre, within the London Borough of Havering.

The subject property occupies a prominent trading position within this busy shopping area close to a pedestrian crossing. Occupiers in the area include Tesco, Card Factory, Savers, Greggs, Corals, Wetherspoons and Domino's.