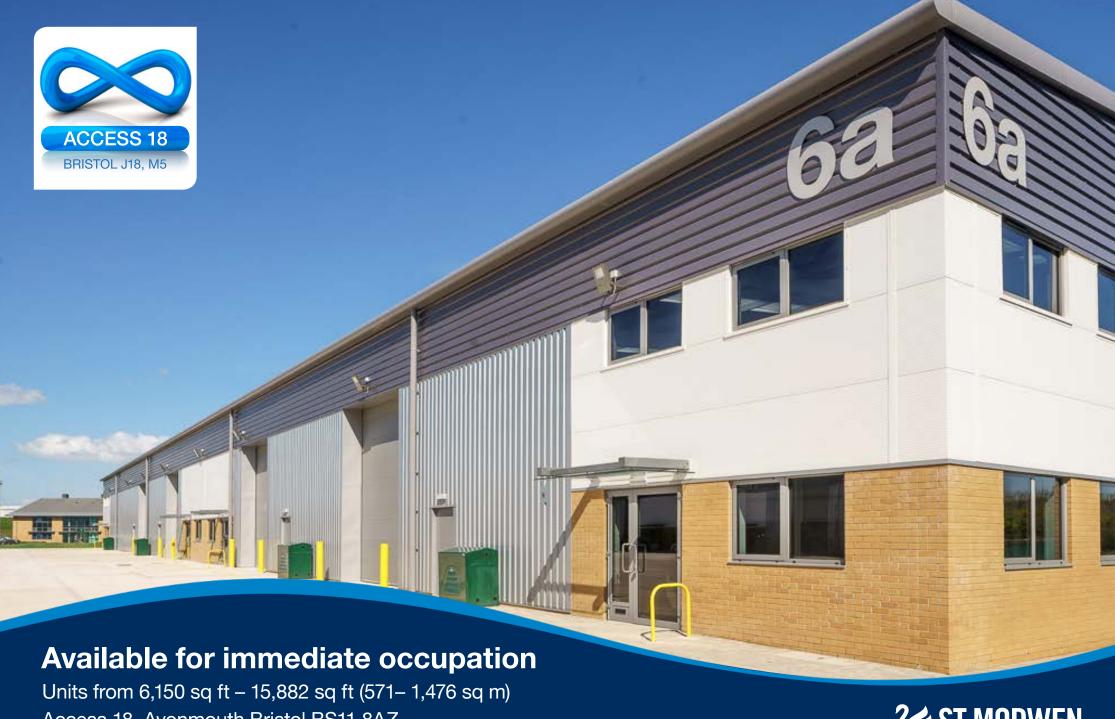

Access 18, Avonmouth Bristol BS11 8AZ
High Quality Production & Distribution Units

**THE UK'S LEADING REGENERATION SPECIALIST** 

# High Quality Production & Distribution Units

### Description

Access 18 is developed and managed by St. Modwen, the UK's leading regeneration specialist. It comprises a 212 acre (85.8 ha) development site in an established distribution and industrial location.

Phase V comprises a development of 6 brand new units built to meet modern occupiers' requirements.