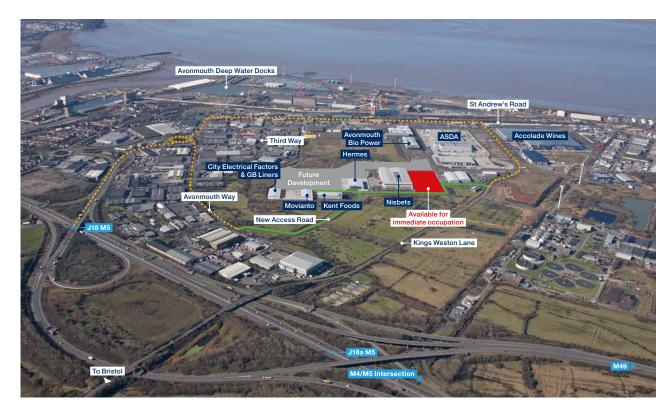

#### Location

Access 18 is located on Avonmouth Way & Kings Weston Lane which provide direct access to the M5/M49 junctions 18/18a, within 1 mile to the south.

The M4/M5 interchange is approximately 7 miles to the north. Avonmouth Docks are within 1 mile of the site and Bristol City Centre is 10 miles east via the A4 Portway.

### Description

Access 18 is developed and managed by St. Modwen, the UK's leading regeneration specialist. It comprises a 212 acre (85.8 ha) development site in an established distribution and industrial location.