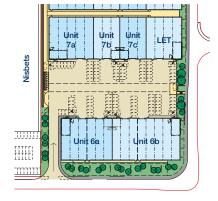

#### Accommodation

Units are available in combination and with 6a/6b capable of further subdivision.

| Block 6 | Sq ft  | Sq m  |
|---------|--------|-------|
| Unit 6a | 11,916 | 1,107 |
| Unit 6b | 15,882 | 1,476 |

| Block 7 | Sq ft                           | Sq m |
|---------|---------------------------------|------|
| Unit 7a | 10,317                          | 958  |
| Unit 7b | 6,150                           | 571  |
| Unit 7c | 6,162                           | 573  |
| Unit 7d | Let to Plant-Ex Ingredients Ltd |      |