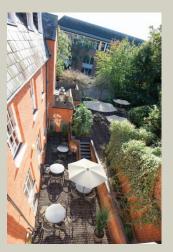

Refurbished office suites with exclusive courtyard. Suites from c.1,000 sq ft. Total Building 6,636 sq ft

# Description

The newly refurbished property provides modern, flexible and mainly open plan office floors behind the period grade II listed façade.

There are entrances and stairwells at either end of the building, an exclusive courtyard, passenger lift, kitchen and WC facilities and good natural light throughout.