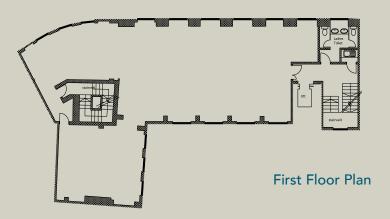

## Accommodation

The property currently provides the following approximate net internal floor areas:-

| Floor                   | Sq M  | Sq Ft |
|-------------------------|-------|-------|
| Second Floor:           | 96.5  | 1,039 |
| First Floor:            | 186.0 | 2,002 |
| Ground Floor:           | 164.0 | 1,762 |
| Lower Ground Floor:     | 141.5 | 1,523 |
| Lower Ground Stores:    | 28.8  | 310   |
| Total Net Internal Area | 616.8 | 6,636 |