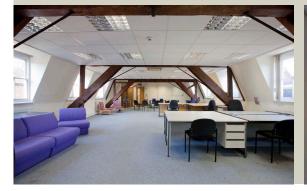

# Description

The newly refurbished property provides modern, flexible and mainly open plan office floors behind the period grade II listed façade.

There are entrances and stairwells at either end of the building, an exclusive courtyard, passenger lift, kitchen and WC facilities and good natural light throughout.