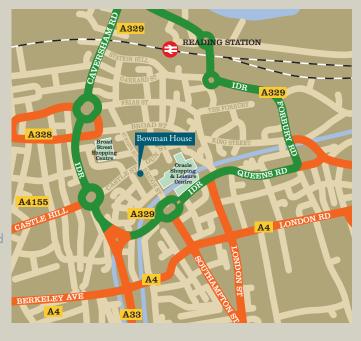

#### Location

Reading is strategically placed at the heart of the Thames Valley approximately 30 miles west of London Heathrow Airport, 41 miles west of Central London, 17 miles north of Basingstoke and 22 miles east of Newbury. The town is served by a mainline railway station (London Paddington 25/30 mins) and is connected to junctions 10, 11 and 12 of the M4.

2/10 Bridge Street is in a central Reading location close to the Oracle Shopping Centre, directly opposite the Zero Degrees restaurant, and with easy access to the town's main facilities and railway station.