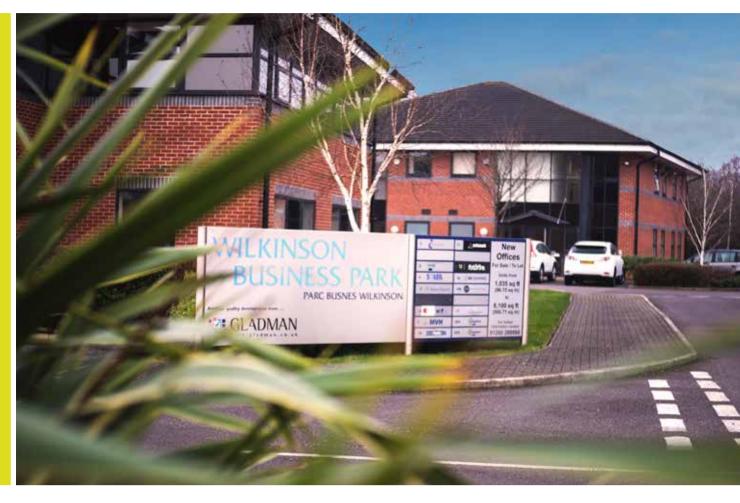

# 190 - 6,100 sq ft

Wilkinson Business Park | Wrexham Industrial Estate | LL13 9AE

High Quality Office Accommodation

## Description

Wrexham Industrial Estate covers approximately 550 hectares and in geographical terms is one of the largest industrial estates in Europe, accommodating around 300 businesses and employing 7000 staff. Employers include JCB, Kelloggs and Hauk. In addition, there are a number of retail outlets on the estate as well as an on site management centre.