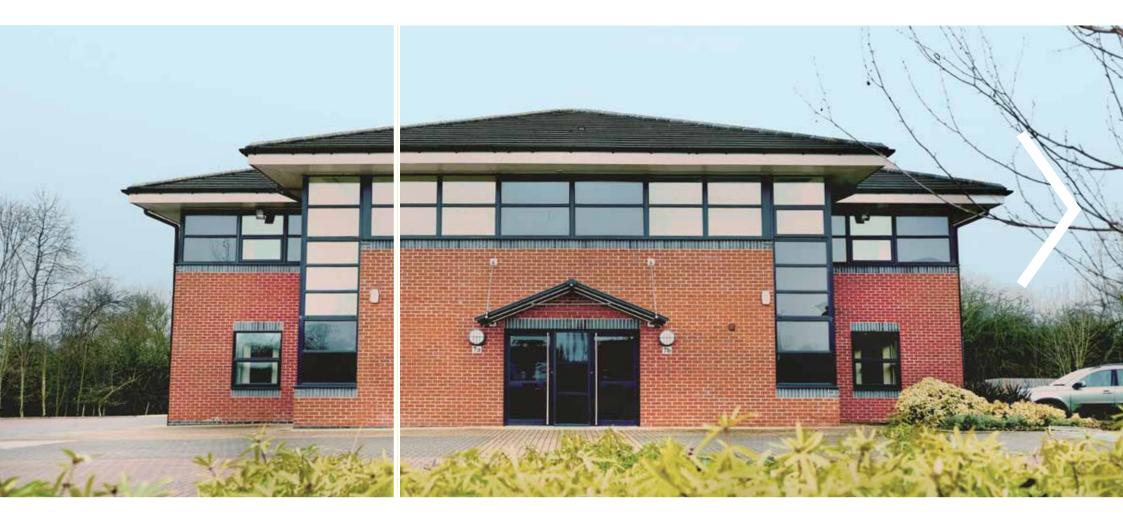

### **Specification**

Gladman office buildings provide the ideal mix of high quality image, flexibility and cost-effectiveness. They provide an attractive and practical work environment with the benefit of designated on-site car parking.

Gladman offices are built to a high specification, including:

- Open Plan
- Suspended ceilings
- Recessed lighting
- Full raised access floors
- Comfort Cooling
- Disabled WC & WC Facilities
- Lift access (G5K & G6K's only)
- Energy Performance Rating (EPC) B
- High quality finishes throughout reception and toilet areas
- Kitchenette (*G1K* & *G2K*'s only)
- Intruder Alarm (G1K & G2K's only)