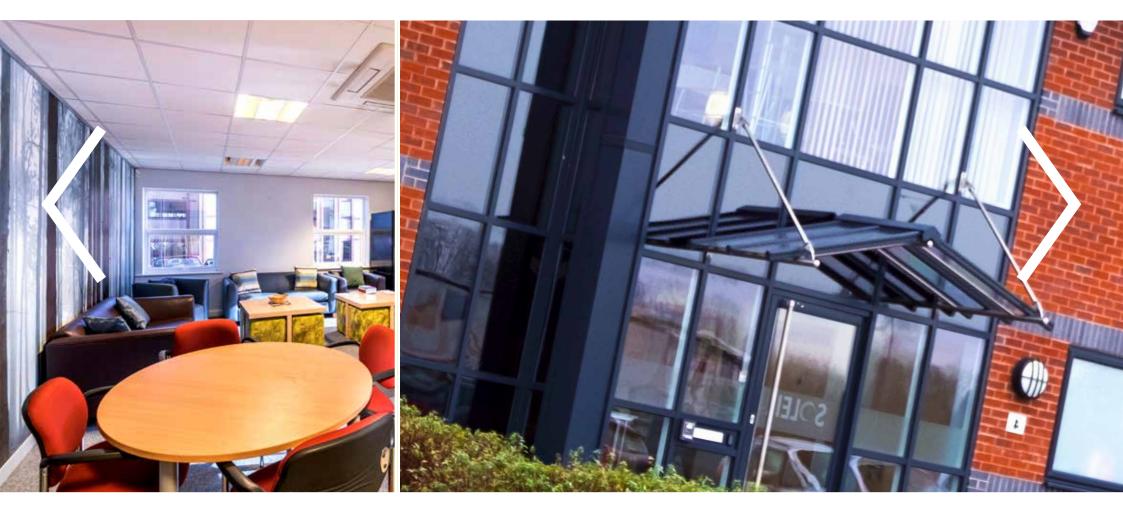

### **Specification**

Gladman office buildings provide the ideal mix of high quality image, flexibility and cost-effectiveness. They provide an attractive and practical work environment with the benefit of designated on-site car parking.

Gladman offices are built to a high specification, including:

- Open Plan
- Suspended ceilings
- Recessed lighting
- Full raised access floors
- Comfort Cooling
- Disabled WC & WC Facilities
- Lift access (G5K & G6K's only)
- Energy Performance Rating (EPC) B
- High quality finishes throughout reception and toilet areas
- Kitchenette (*G1K* & *G2K*'s only)
- Intruder Alarm (G1K & G2K's only)