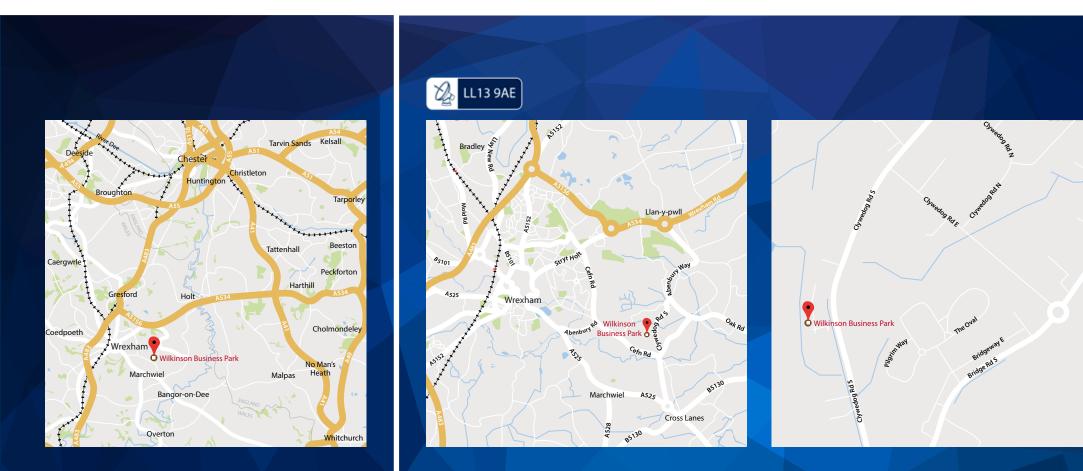

# 190 - 6,100 sq ft

Wilkinson Business Park | Wrexham Industrial Estate | LL13 9AE

High Quality Office Accommodation

## Description

Wrexham Industrial Estate covers approximately 550 hectares and in geographical terms is one of the largest industrial estates in Europe, accommodating around 300 businesses and employing 7000 staff. Employers include JCB, Kelloggs and Hauk. In addition, there are a number of retail outlets on the estate as well as an on site management centre.

Although the estate started life catering for industrial occupiers there are now a wide range of business facilities occupying the park. The estate benefits from a co-ordination unit which overseas the general running of the estate along with encouraging business to business contact for occupiers mutual benefit. Facilities run by the co-ordination unit include two permanently stationed police offices, CCTV coverage and various business forums.