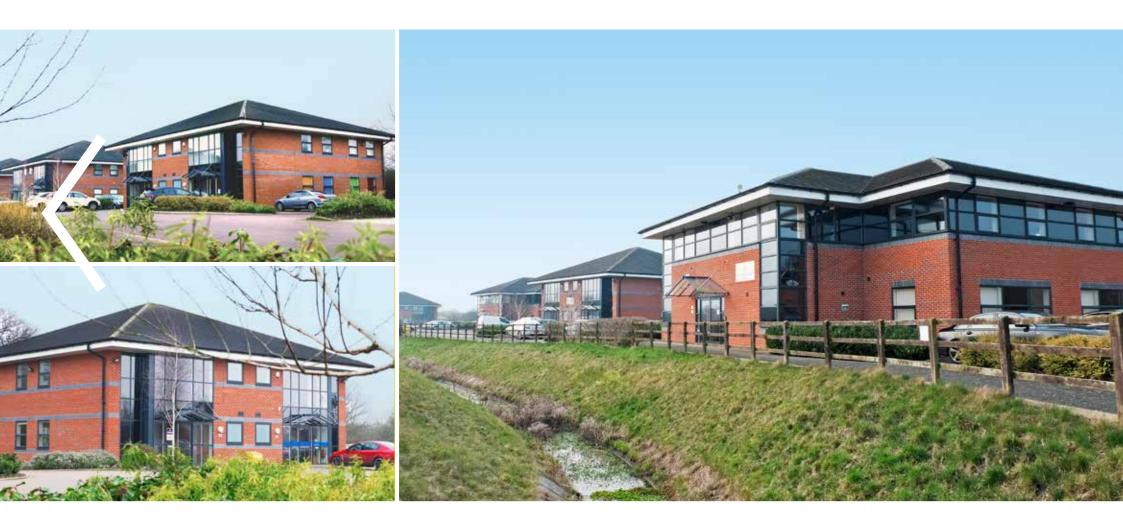

# 190 - 6,100 sq ft

Wilkinson Business Park | Wrexham Industrial Estate | LL13 9AE

High Quality Office Accommodation

## Description

Wrexham Industrial Estate covers approximately 550 hectares and in geographical terms is one of the largest industrial estates in Europe, accommodating around 300 businesses and employing 7000 staff. Employers include JCB, Kelloggs and Hauk. In addition, there are a number of retail outlets on the estate as well as an on site management centre.

Although the estate started life catering for industrial occupiers there are now a wide range of business facilities occupying the park. The estate benefits from a co-ordination unit which overseas the general running of the estate along with encouraging business to business contact for occupiers mutual benefit. Facilities run by the co-ordination unit include two permanently stationed police offices, CCTV coverage and various business forums.