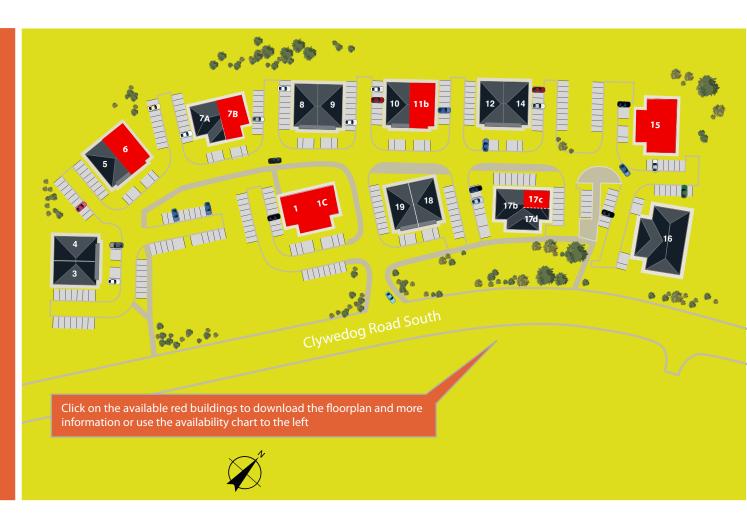

# Availability

| OFFICE UNIT       | SQ FT | CPS | STATUS    | MORE INFORMATION               |
|-------------------|-------|-----|-----------|--------------------------------|
| Ground Floor - 1  | 2,550 | 12  | Available | Download Floorplan/Information |
| First Floor - 1C  | 1,391 | 6   | Available | Download Floorplan/Information |
| 6                 | 2,250 | 10  | Available | Download Floorplan/Information |
| 7A                | 2,330 | 12  | Sold      | Download Floorplan/Information |
| 7B                | 2,330 | 12  | Available | Download Floorplan/Information |
| 11B               | 1,234 | 6   | Available | Download Floorplan/Information |
| 15                | 5,250 | 24  | Available | Download Floorplan/Information |
| 16                | 6,100 | 26  | Sold      | Download Floorplan/Information |
| First Floor - 17B | 915   | 5   | Let       | Download Floorplan/Information |
| First Floor - 17C | 1,391 | б   | Available | Download Floorplan/Information |
| First Floor - 17D | 190   | 1   | Let       | Download Floorplan/Information |