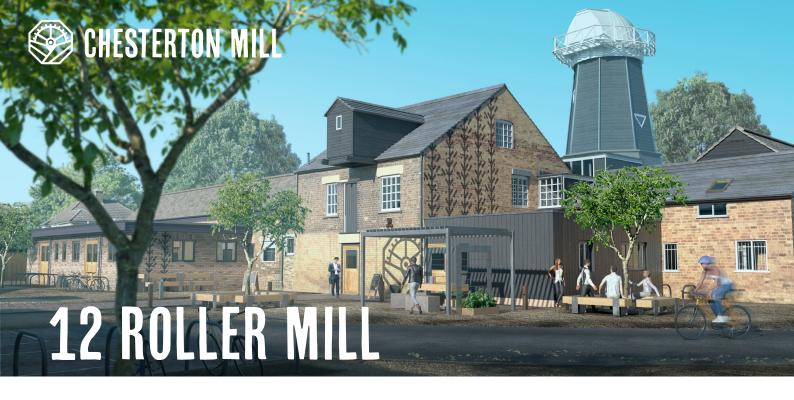

## **Overview**

- 1,790 sq ft / 166 sq m
- £5,965 pcm
- First & Second Floor
- Capacity: 12 People

The scars tell the story. Uncompromising workspace with views of the Windmill and Cambridge.