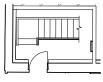

iew**

- 1,790 sq ft / 166 sq m
- £5,965 pcm
- First & Second Floor
- Capacity: 12 People

The scars tell the story. Uncompromising workspace with views of the Windmill and Cambridge.

#### What's included in the occupancy fee:

- Rent and service charge
- Building insurance
- A low latency 1Gbps leased line with a 350Mbps cable broadband backup connection configured for automatic failover
- Internet connection protected by a business grade, managed firewall providing a private and secure network
- Use of outside meeting rooms and Stock Room amenities
- Secure and covered bicycle parking
- Car parking
- Electric car charging points

#### What's not included in the occupancy fee:

- Business rates (if applicable)
- Office cleaning
- Monthly heat, power and internet fee

# **Ground Floor**



## **First Floor**



## Second Floor



Chesterton Mill French's Road, Cambridge CB4 3NP chestertonmill.co.uk For further information and to arrange a viewing please get in touch: hello@camelprojects.co.uk 01223 350 777