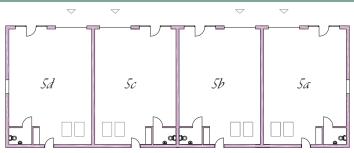

#### Accommodation

We have been informed that the units will have the following approximate gross internal floor areas:

| Unit       | Area        | Area     |
|------------|-------------|----------|
| Unit 5 (A) | 958 sq ft   | 89 sq m  |
| Unit 5 (B) | 958 sq ft   | 89 sq m  |
| Unit 5 (C) | 958 sq ft   | 89 sq m  |
| Unit 5 (D) | 958 sq ft   | 89 sq m  |
| Total      | 3,832 sq ft | 356 sq m |

#### Site Plans

Flude Commercial for themselves and for the vendors or lessors of this property whose agents they are give notice that: i) these particulars are set out in good faith and are believed to be correct but their accuracy cannot be guaranteed and they do not form any part of any contract; ii) no person in the employment of Flude Commercial has any authority to make or give any representation or warranty whatsoever in relation to this property.