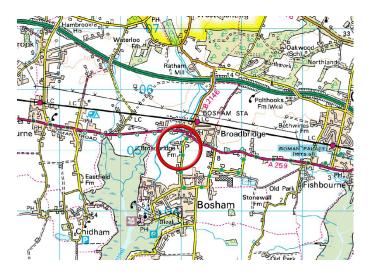

#### Location

Bosham is located approximately three miles to the west of Chichester. Chichester city centre is easily accessible via the A259, whilst the A27 lies in close proximity to the north.

The property is situated on the well established Broadbridge Business Centre, just south of the Broadbridge roundabout at the junction of Delling Lane and the A259 Chichester to Emsworth Road.

Bosham Station lies within a 5 minute walk and provides a regular service to Havant and Chichester.