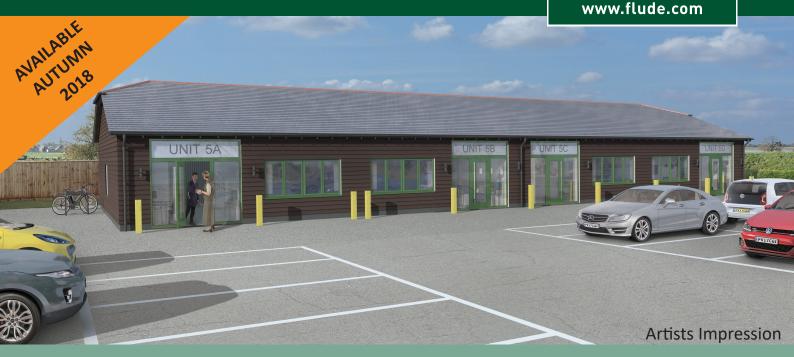

# TO LET

New Build Commercial Units Four units of 958 sq ft (89 sq m)

FLUDE

01243 819000

#### Key Features

- Other nearby occupiers include Co-op Convenience Store, Post Office and Doctors Surgery
- Situated in well established business location within five minutes' walk of Bosham Station
- Easy access to Chichester city centre & close proximity to A27
- New builds available from Autumn 2018
- Consent for B1 and B8, plus Chiropractic Clinic, Dental Surgery, Dental Hygienist or Physiotherapy Practice
- Versatile accommodation, with loading doors
- Units could be combined if required (total accommodation 3,832 sq ft (356 sq m)
- Five allocated parking spaces per unit

#### Location

Bosham is located approximately three miles to the west of Chichester. Chichester city centre is easily accessible via the A259, whilst the A27 lies in close proximity to the north.

The property is situated on the well established Broadbridge Business Centre, just south of the Broadbridge roundabout at the junction of Delling Lane and the A259 Chichester to Emsworth Road.