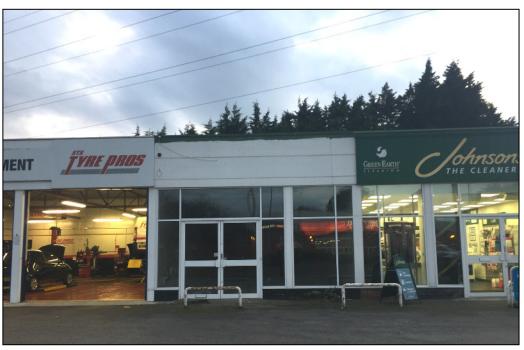

#### **ACCOMMODATION/DESCRIPTION**

The premises comprises of a ground floor retail unit with the following approximate areas and dimensions-

Ground Floor Sales 114.6 sq m 1,234 sq ft