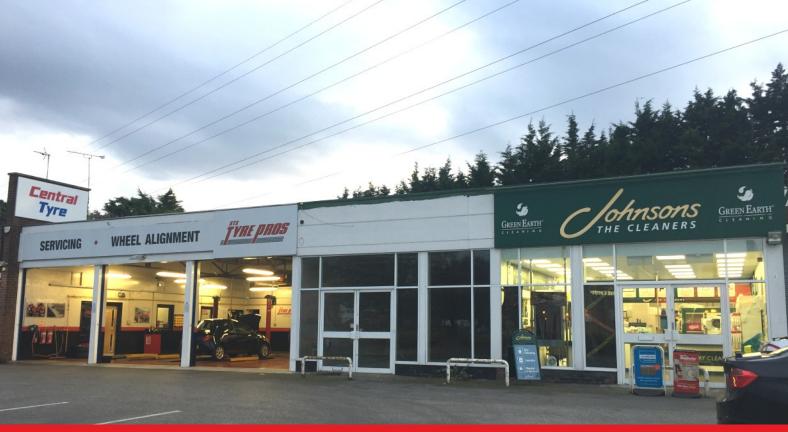

#### LOCATION

The subject premises are located on Sealand Road, 0.7 miles west from the centre of Chester. The street is popular amongst industrial users whilst also being an attractive location to retailers such as **Timpson**, **Tesco** and **Aldi**.

#### **ACCOMMODATION/DESCRIPTION**

The premises comprises of a ground floor retail unit with the following approximate areas and dimensions-

Ground Floor Sales 114.6 sq m 1,234 sq ft