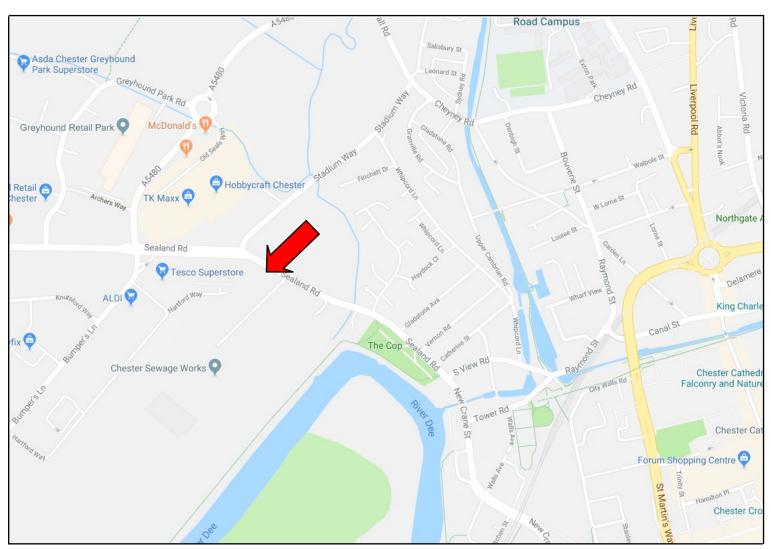

#### LOCATION

The subject premises are located on Sealand Road, 0.7 miles west from the centre of Chester. The street is popular amongst industrial users whilst also being an attractive location to retailers such as **Timpson**, **Tesco** and **Aldi**.

The Greyhound Retail Park is located 0.3 miles west of the subject property, which includes occupiers such as **John Lewis, KFC and Home Bargains.** 