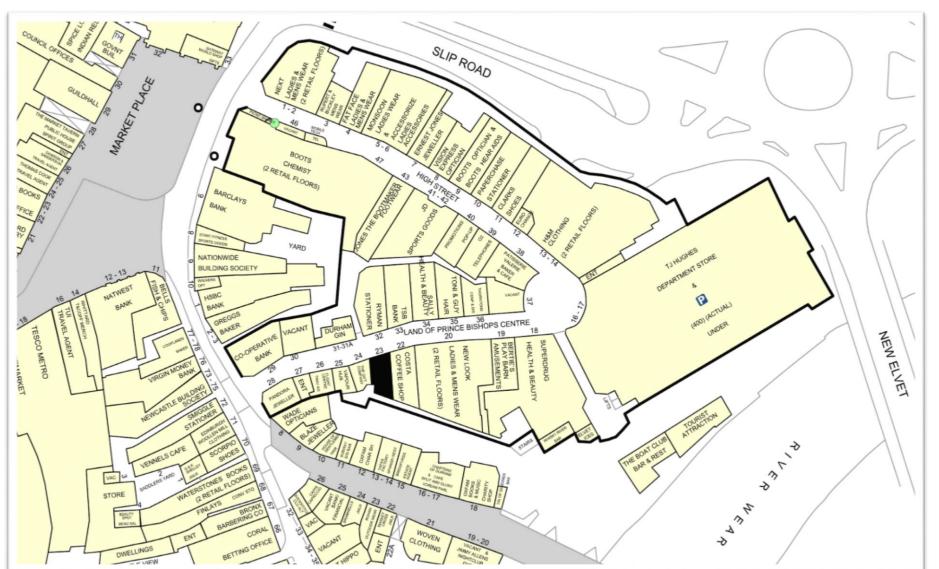

# **DURHAM – UNIT 23 PRINCE BISHOPS SHOPPING CENTRE**

#### **RATEABLE VALUE**

£37,500 (2017 assessment)

**SUBJECT TO CONTRACT** 

Tenants within this scheme include TJ Hughes, Next, New Look, Boots, Patisserie Valerie, H&M, Costa and JD Sports.

IMPORTANT NOTICE: Jackson Criss, their clients and any joint agents give notice that: 1. They are not authorised to make or give any representations or warranties in relation to the property either here or elsewhere, either on their own behalf or on be