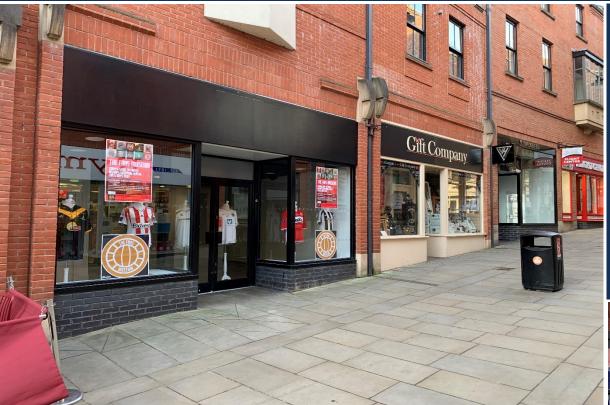

# **DURHAM – UNIT 23 PRINCE BISHOPS SHOPPING CENTRE**

#### TOLET

New effectively full repairing and insuring lease for a term to be agreed, subject to 5 yearly upwards only rent reviews.

#### **RENT**

£32,500 per annum exclusive.

| FLOOR AREAS     | SQ FT   | SQ M   |
|-----------------|---------|--------|
| Gross Frontage: | 20' 1"  | 5.24 m |
| Net Frontage:   | 17' 10" | 5.43 m |
| Internal Width: | 18' 7"  | 5.67 m |
| Ground Floor:   | 605     | 56.21  |
| First Floor:    | 540     | 50.17  |

#### **RATEABLE VALUE**

£37,500 (2017 assessment)

**SUBJECT TO CONTRACT** 

Tenants within this scheme include TJ Hughes, Next, New Look, Boots, Patisserie Valerie, H&M, Costa and JD Sports.

IMPORTANT NOTICE: Jackson Criss, their clients and any joint agents give notice that: 1. They are not authorised to make or give any representations or warranties in relation to the property either here or elsewhere, either on their own behalf or on be