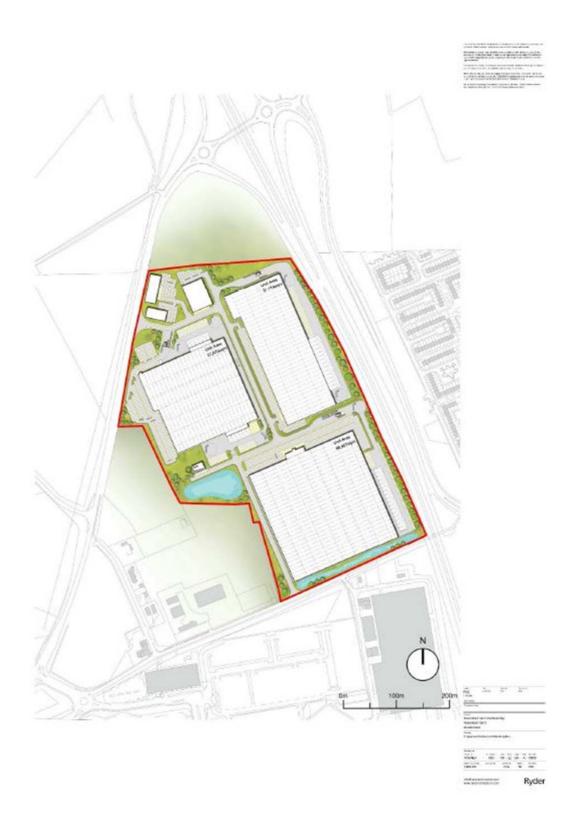

### Wear Point 55, Washington Road, Sunderland, SR5 3NS

- Proposed new development strategically located next to the Nissan Car Plant
- Immediately adjacent to the A19
- Excellent communication links both North and South via the A19
- Buildings can be available from mid 2008 (subject to planning permission)
- High specification, quality warehouse and manufacturing accommodation set within landscaped environment
- Accommodation schedule:

| Hudson Building | 27,870 sq m | (300,000 sq ft) |
|-----------------|-------------|-----------------|
| Wake Building   | 46,451 sq m | (500,000 sq ft) |
| Brunel Building | 27.414 sa m | (295.084 sq ft) |