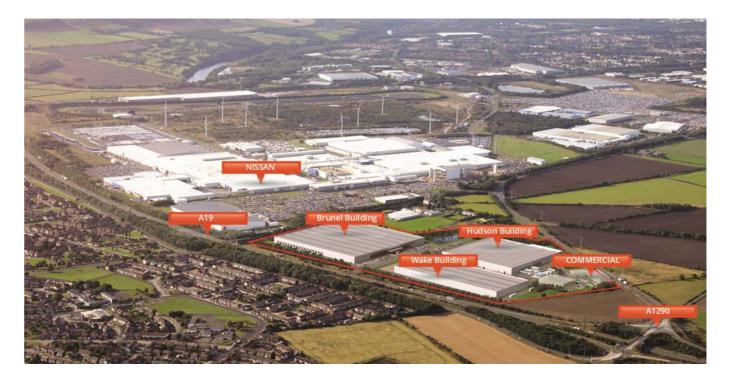

### Wear Point 55, Washington Road, Sunderland, SR5 3NS

- Proposed new development strategically located next to the Nissan Car Plant
- Immediately adjacent to the A19
- Excellent communication links both North and South via the A19
- Buildings can be available from mid 2008 (subject to planning permission)
- High specification, quality warehouse and manufacturing accommodation set within landscaped environment
- Accommodation schedule:

| Hudson Building | 27,870 sq m | (300,000 sq ft) |
|-----------------|-------------|-----------------|
| Wake Building   | 46,451 sq m | (500,000 sq ft) |
| Brunel Building | 27.414 sa m | (295.084 sq ft) |