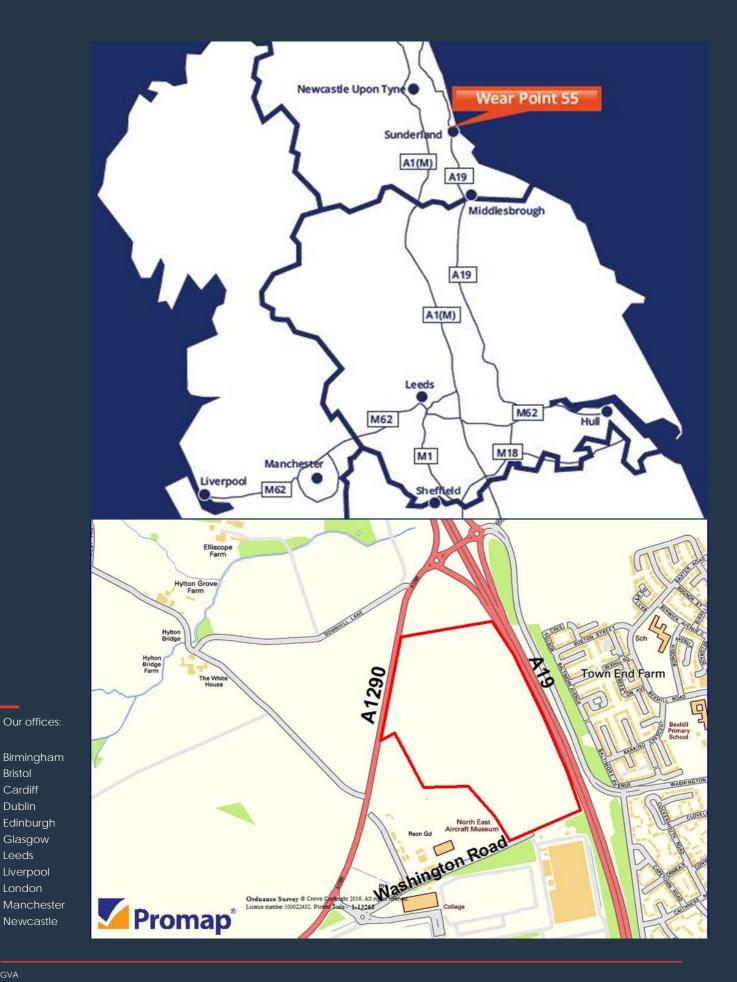

### Wear Point 55, Washington Road, Sunderland, SR5 3NS

- Proposed new development strategically located next to the Nissan Car Plant
- Immediately adjacent to the A19
- Excellent communication links both North and South via the A19
- Buildings can be available from mid 2008 (subject to planning permission)
- High specification, quality warehouse and manufacturing accommodation set within landscaped environment
- Accommodation schedule: