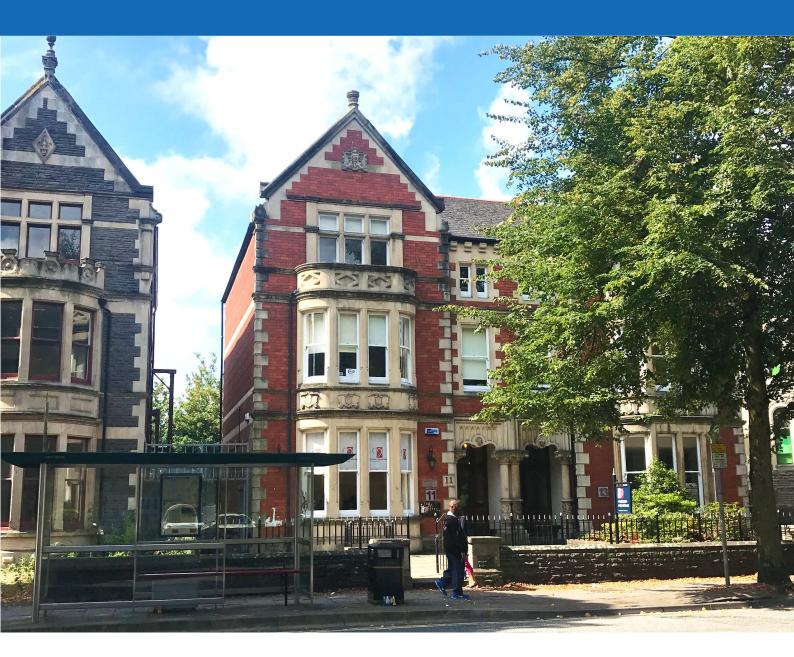

#### **LOCATION**

The property occupies an excellent position fronting onto Cathedral Road, Cardiff, an established professional location just north of Cardiff city centre. Cathedral Road itself is a tree lined road adjacent to Sophia Gardens which provides car parking and sporting facilities and is within a short walk of the city centre. Cathedral Road is also the chosen location for occupiers such as NHS Confederation, Y Coleg, The Transport and General Workers Union and many other recognised organisations.

# **DESCRIPTION**

The property provides a three storey victorian office building. The available accommodation comprises first and second floor offices within 11 Cathedral Road.

The ground floor is let to Hidden Hearing.