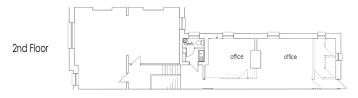

First Floor Front - 645 ft<sup>2</sup> (59.92 m<sup>2</sup>) First Floor Rear - 535 ft<sup>2</sup> (49.70 m<sup>2</sup>)

Total - 1,180 ft<sup>2</sup> (109.62 m<sup>2</sup>)

Second Floor Front - 591 ft<sup>2</sup> (54.90 m<sup>2</sup>) Second Floor rear - 544 ft<sup>2</sup> (50.54 m<sup>2</sup>)

Total - 1,135 ft<sup>2</sup> (105.44 m<sup>2</sup>)