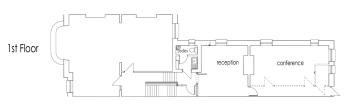

First Floor Front - 645 ft<sup>2</sup> (59.92 m<sup>2</sup>) First Floor Rear - 535 ft<sup>2</sup> (49.70 m<sup>2</sup>)

Total - 1,180 ft<sup>2</sup> (109.62 m<sup>2</sup>)

Second Floor Front - 591 ft<sup>2</sup> (54.90 m<sup>2</sup>) Second Floor rear - 544 ft<sup>2</sup> (50.54 m<sup>2</sup>)

Total - 1,135 ft<sup>2</sup> (105.44 m<sup>2</sup>)