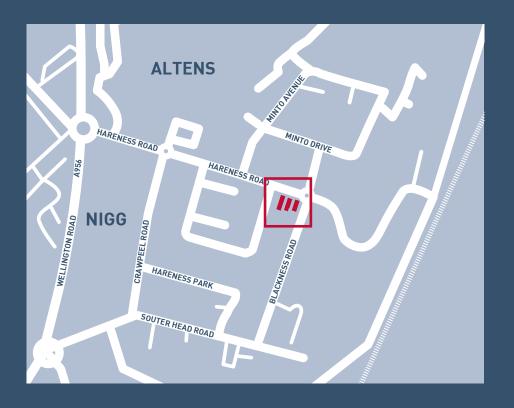

## LOCATION

The subjects are located within Altens Industrial Estate on the west side of Hareness Road close to it's junction with Blackness Road and Minto Road.