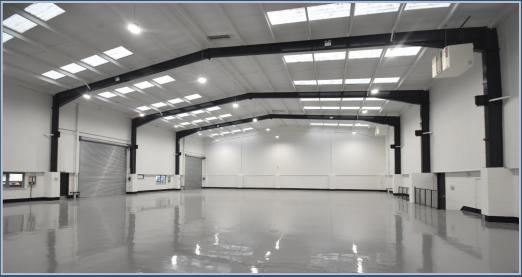

## **DESCRIPTION**

The subjects comprise 3 terraces of warehouse accommodation. Each terrace varies in configuration but have the following specification:

STEEL PORTAL FRAME CONSTRUCTION WITH CONCRETE FLOORS

**INSULATED PRESSED STEEL CLADDING** 

**3 PHASE POWER** 

**ELECTRIC ROLLER SHUTTER DOORS** 

**8M EAVES HEIGHT** 

**HIGH BAY LIGHTING** 

| Units     |                    | Accommodation                                 | Sq Ft                              | Sq M                                       |  |
|-----------|--------------------|-----------------------------------------------|------------------------------------|--------------------------------------------|--|
| TERRACE 1 |                    | Tuffnells Parcels Express                     |                                    |                                            |  |
|           | 4                  | Warehouse<br>Office<br>Sub-Total              | 305.8<br>60.1<br><b>365.9</b>      | 3,291<br>647<br><b>3,938</b>               |  |
|           | 5                  | Warehouse<br>Office<br>Sub-Total              | 316.1<br>49.8<br><b>365.9</b>      | 3,403<br>535<br><b>3,938</b>               |  |
|           | 6                  | Warehouse<br>Office<br>Sub-Total              | 423.7<br>44.9<br><b>468.6</b>      | 4,561<br>483<br><b>5,044</b>               |  |
| TERRACE 2 | 7-9                | Warehouse<br>Yard                             | 1,124.4<br>487.0                   | 11,974<br>5,247                            |  |
|           | 10 LET TO eurocell |                                               |                                    |                                            |  |
| TERRACE 3 | 11                 | Warehouse                                     | 482.3                              | 5,191                                      |  |
|           | 12-14              | Warehouse<br>Office<br>Mezzanine<br>Sub-Total | 968.7<br>478.8<br>159.6<br>1,607.1 | 10,427<br>5,154<br>1,718<br><b>17,29</b> 9 |  |