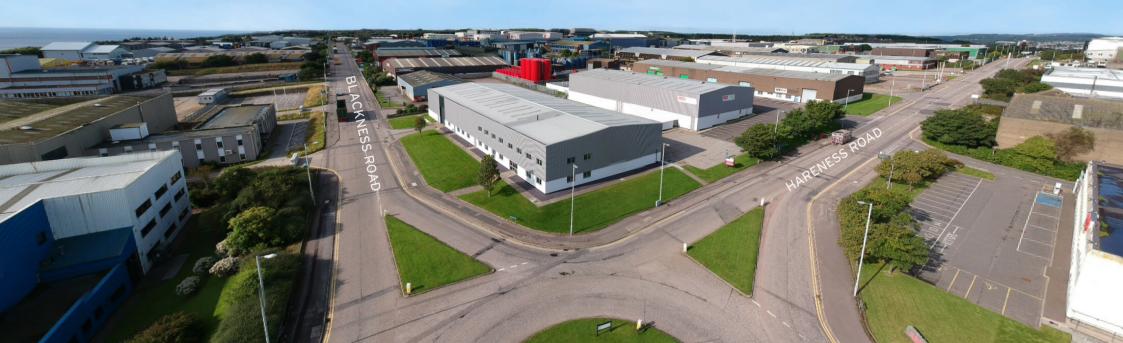

## LOCATION

The subjects are located within Altens Industrial Estate on the west side of Hareness Road close to it's junction with Blackness Road and Minto Road.