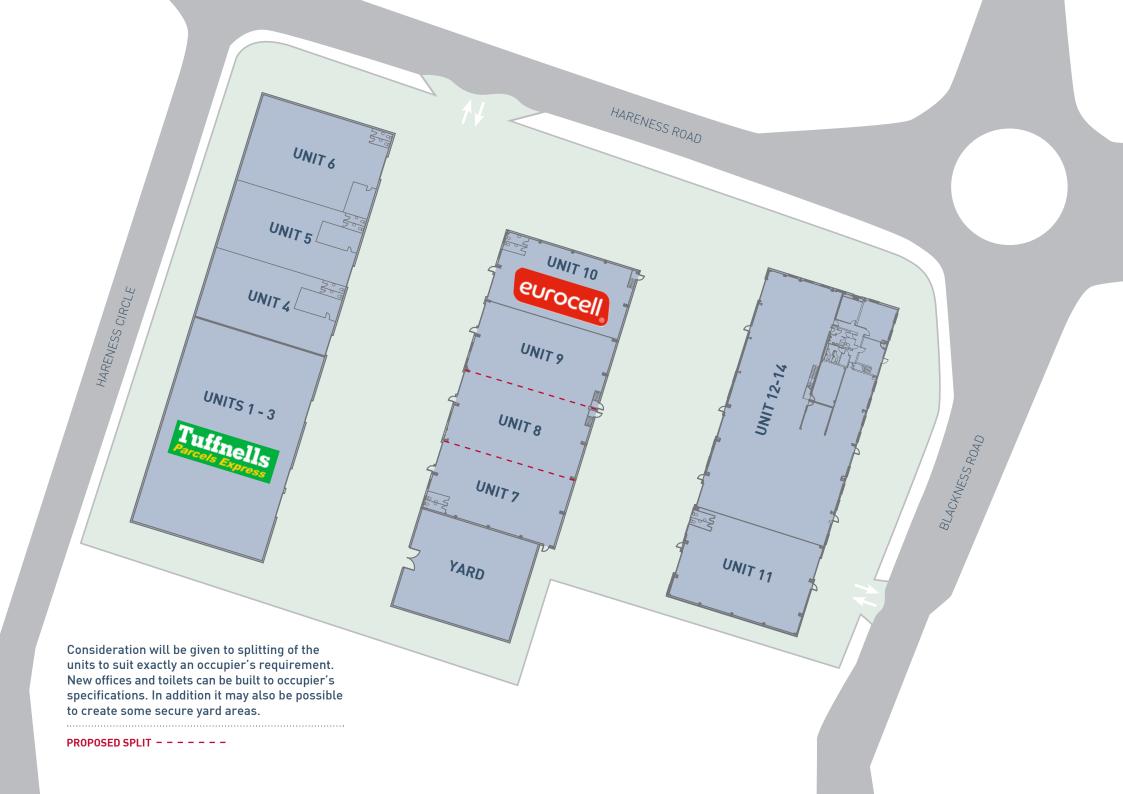

**INSULATED PRESSED STEEL CLADDING** 

**3 PHASE POWER** 

**ELECTRIC ROLLER SHUTTER DOORS** 

**8M EAVES HEIGHT** 

**HIGH BAY LIGHTING** 

| Units     |                    | Accommodation                                 | Sq Ft                              | Sq M                                       |  |
|-----------|--------------------|-----------------------------------------------|------------------------------------|--------------------------------------------|--|
| TERRACE 1 |                    | Tuffnells Parcels Express                     |                                    |                                            |  |
|           | 4                  | Warehouse<br>Office<br>Sub-Total              | 305.8<br>60.1<br><b>365.9</b>      | 3,291<br>647<br><b>3,938</b>               |  |
|           | 5                  | Warehouse<br>Office<br>Sub-Total              | 316.1<br>49.8<br><b>365.9</b>      | 3,403<br>535<br><b>3,938</b>               |  |
|           | 6                  | Warehouse<br>Office<br>Sub-Total              | 423.7<br>44.9<br><b>468.6</b>      | 4,561<br>483<br><b>5,044</b>               |  |
| TERRACE 2 | 7-9                | Warehouse<br>Yard                             | 1,124.4<br>487.0                   | 11,974<br>5,247                            |  |
|           | 10 LET TO eurocell |                                               |                                    |                                            |  |
| TERRACE 3 | 11                 | Warehouse                                     | 482.3                              | 5,191                                      |  |
|           | 12-14              | Warehouse<br>Office<br>Mezzanine<br>Sub-Total | 968.7<br>478.8<br>159.6<br>1,607.1 | 10,427<br>5,154<br>1,718<br><b>17,29</b> 9 |  |