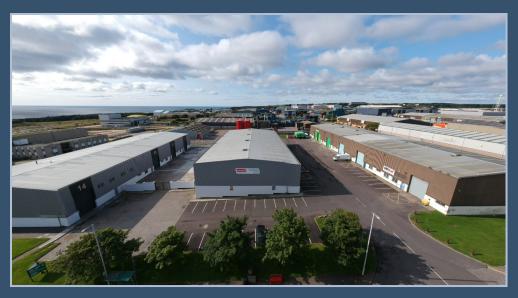

## LOCATION

The subjects are located within Altens Industrial Estate on the west side of Hareness Road close to it's junction with Blackness Road and Minto Road.

## **DESCRIPTION**

The subjects comprise 3 terraces of warehouse accommodation. Each terrace varies in configuration but have the following specification:

STEEL PORTAL FRAME CONSTRUCTION WITH CONCRETE FLOORS