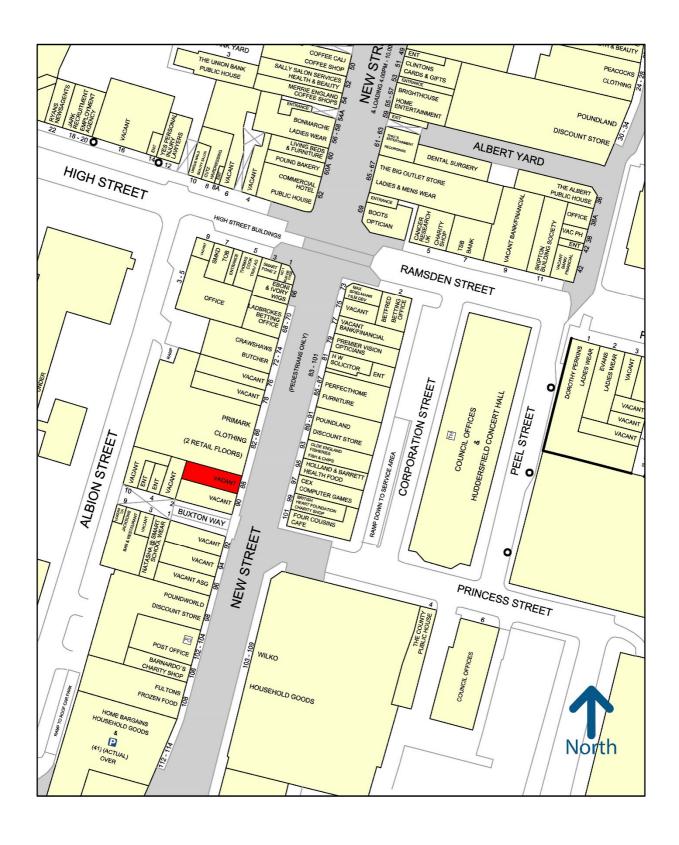

## **LOCATION**

The property is situated in a busy pedestrianised location in the heart of Huddersfield Town Centre. Other retailers in close proximity include: Wilko, Primark, Poundland, Post Office, Holland and Barrett.