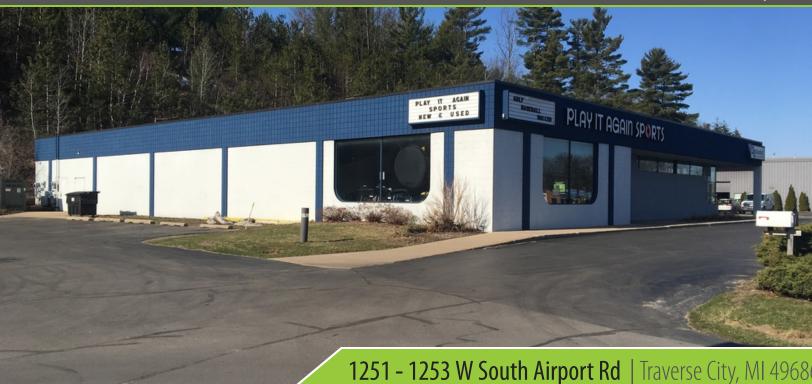

### 1251 - 1253 W South Airport Rd | Traverse City, MI 496

#### **PROPERTY OVERVIEW**

Great location with great visibility on busy South Airport Road! With approximately half of the space leased and half of the space available for a new user, this well-established property is suitable for either an investor or an owner-occupier. The high local traffic counts (36,000 cars/day), the great frontage along South Airport (nearly 200'), the building's prominence (extends farther toward the road than surrounding buildings), and the allowable signage, all combine to make this an eye-catching location in this active commercial area. Neighboring retailers include national fast food restaurants, local retailers, and a shopping center. Less than one-quarter mile from the intersection with Garfield Rd. \*Real estate only, business not for sale\*. Currently has 6700 SF unit available for lease.