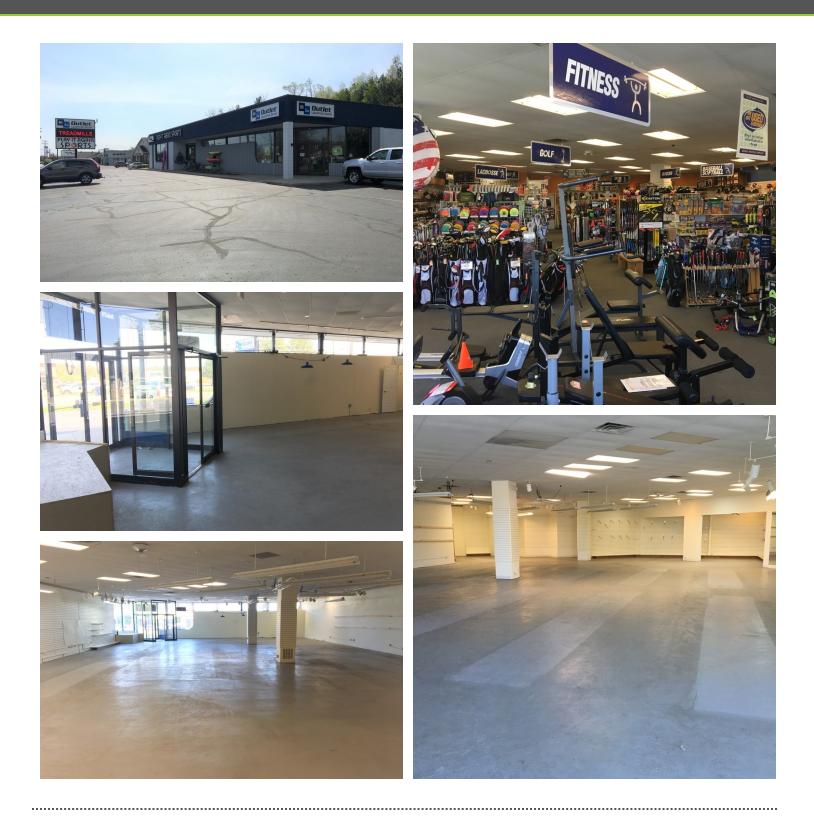

#### **PROPERTY OVERVIEW**

Great location with great visibility on busy South Airport Road! With approximately half of the space leased and half of the space available for a new user, this well-established property is suitable for either an investor or an owner-occupier. The high local traffic counts (36,000 cars/day), the great frontage along South Airport (nearly 200'), the building's prominence (extends farther toward the road than surrounding buildings), and the allowable signage, all combine to make this an eye-catching location in this active commercial area. Neighboring retailers include national fast food restaurants, local retailers, and a shopping center. Less than one-quarter mile from the intersection with Garfield Rd. \*Real estate only, business not for sale\*. Currently has 6700 SF unit available for lease.

#### **PROPERTY HIGHLIGHTS**

- Frontage on busy South Airport Corridor
- Open Retail Floor 2 Units
- Approximate 15' Roof Height currently 10' drop-ceiling
- Ample Parking

MARTY STEVENSON, P.E. | Associate | Realtor | 231.929.2955 | mstevenson@threewest.com