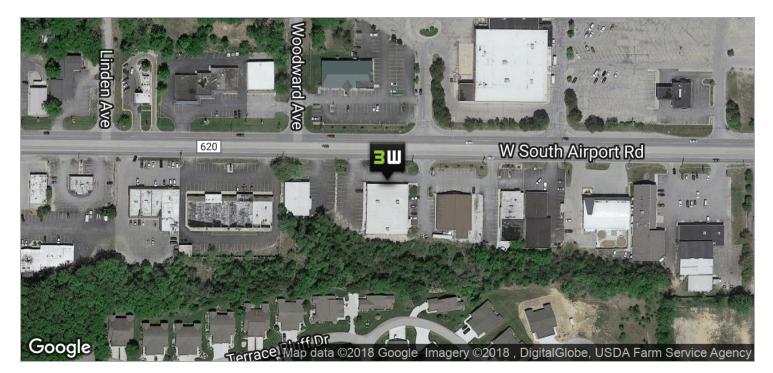

#### **PROPERTY OVERVIEW**

Great location with great visibility on busy South Airport Road! With approximately half of the space leased and half of the space available for a new user, this well-established property is suitable for either an investor or an owner-occupier. The high local traffic counts (36,000 cars/day), the great frontage along South Airport (nearly 200'), the building's prominence (extends farther toward the road than surrounding buildings), and the allowable signage, all combine to make this an eye-catching location in this active commercial area. Neighboring retailers include national fast food restaurants, local retailers, and a shopping center. Less than one-quarter mile from the intersection with Garfield Rd. \*Real estate only, business not for sale\*. Currently has 6700 SF unit available for lease.

## **1251 - 1253 W SOUTH AIRPORT RD** Retail Property For Sale

| POPULATION          | 1 MILE    | 3 MILES   | 5 MILES   |  |
|---------------------|-----------|-----------|-----------|--|
| TOTAL POPULATION    | 3,331     | 21,215    | 35,010    |  |
| MEDIAN AGE          | 39.6      | 40.3      | 40.5      |  |
| MEDIAN AGE (MALE)   | 35.6      | 37.0      | 37.8      |  |
| MEDIAN AGE (FEMALE) | 43.1      | 43.8      | 43.6      |  |
| HOUSEHOLDS & INCOME | 1 MILE    | 3 MILES   | 5 MILES   |  |
| TOTAL HOUSEHOLDS    | 1,613     | 10,038    | 15,909    |  |
| # OF PERSONS PER HH | 2.1       | 2.1       | 2.2       |  |
| AVERAGE HH INCOME   | \$41,155  | \$48,475  | \$54,366  |  |
|                     | \$173,938 | \$207,589 | \$225,363 |  |