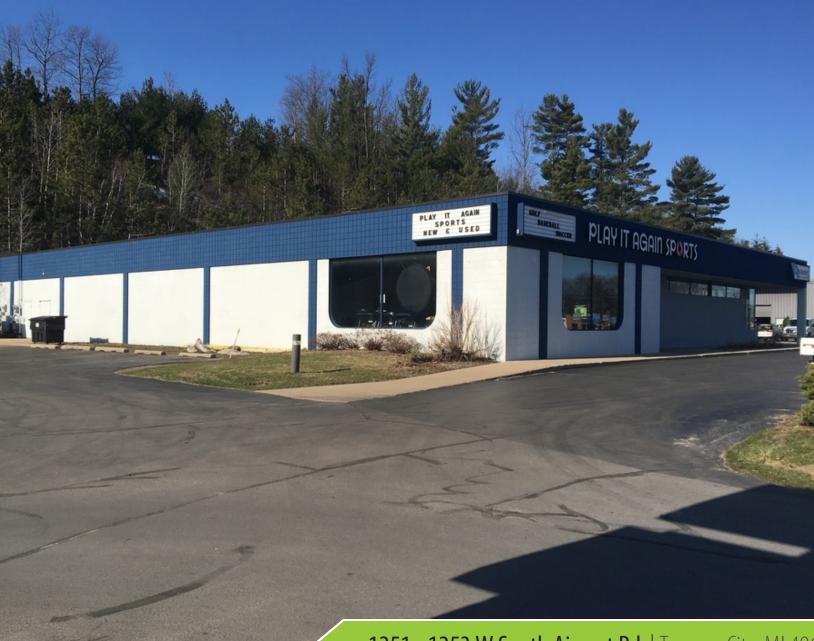

### 1251 - 1253 W South Airport Rd | Traverse City, MI 496

#### **PROPERTY OVERVIEW**

Great location with great visibility on busy South Airport Road! With approximately half of the space leased and half of the space available for a new user, this well-established property is suitable for either an investor or an owner-occupier. The high local traffic counts (36,000 cars/day), the great frontage along South Airport (nearly 200'), the building's prominence (extends farther toward the road than surrounding buildings), and the allowable signage, all combine to make this an eye-catching location in this active commercial area. Neighboring retailers include national fast food restaurants, local retailers, and a shopping center. Less than one-quarter mile from the intersection with Garfield Rd. \*Real estate only, business not for sale\*. Currently has 6700 SF unit available for lease.