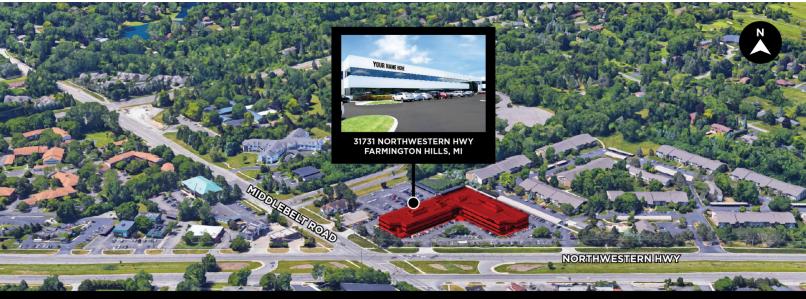

## **FOR LEASE**

CARREFOUR BUILDING 31731 NORTHWESTERN HWY FARMINGTON HILLS, MI 48334

CLASS A OFFICE BUILDING | UP TO 18,000 SF | FIRST FLOOR EAST WING LOBBY SPACE AVAILABLE

31731 NORTHWESTERN HWY
FARMINGTON HILLS, MI

FOR MORE INFORMATION PLEASE CONTACT:

**TODD HAWLEY** 

todd.hawley@freg.com

RICK KAPLAN

rick.kaplan@freg.com

248.324.2000

eCODE 506