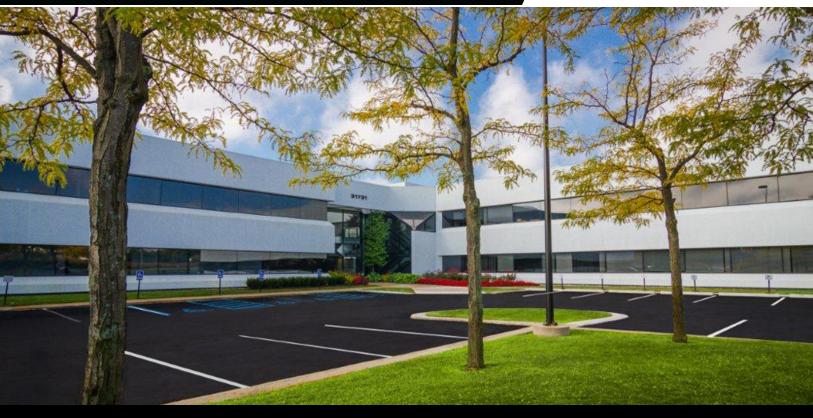

## **FOR LEASE**

CARREFOUR BUILDING 31731 NORTHWESTERN HWY FARMINGTON HILLS, MI 48334

CLASS A OFFICE BUILDING | UP TO 18,000 SF | FIRST FLOOR EAST WING LOBBY SPACE AVAILABLE

## **PROPERTY FEATURES:**

- · Class A office building
- Recently completed common area renovation
- Suites available from 997 18,000 SF
- Building signage available
- Great location with curb cuts to Middlebelt Road and Northwestern Highway
- Immediate occupancy
- Covered parking available
- Lease rate: \$18.50/SF gross plus electric