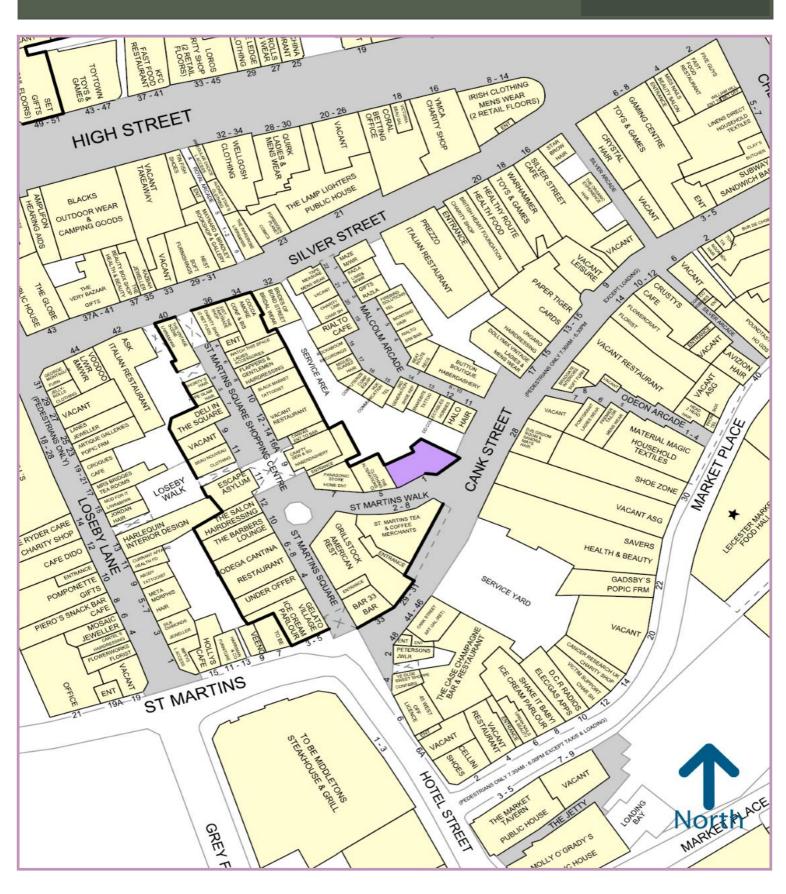

# LEICESTER UNIT 28-29 ST MARTINS SHOPPING CENTRE, LE1 5DG

# LOCATION

St Martins Shopping Centre is located in the heart of Leicester City Centre, being part of The Lanes, a unique mix of independent and eclectic retailers.

The unit is opposite St Martins Coffee with other recent entrants to the scheme including Grillstock, Bodega Cantina and Vintage Scene, joining established operators such as Gelato Village, Panasonic and Deli In The Square.

# **DESCRIPTION**

The unit affords a highly prominent corner position offering ground floor retail facilities and 1st floor stores