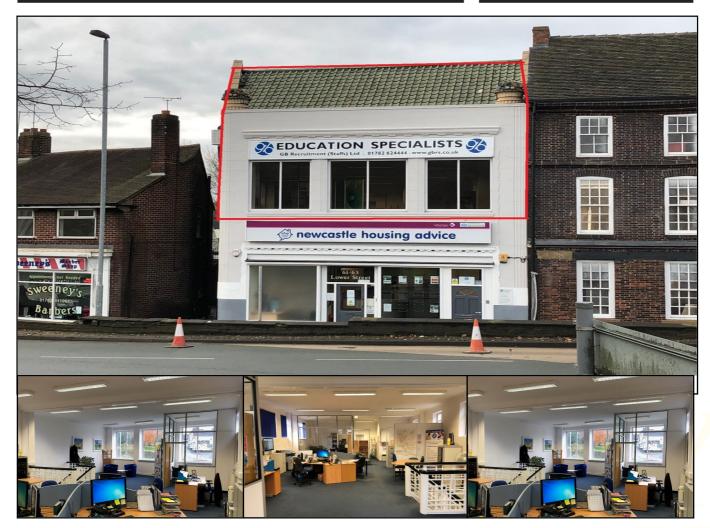

## **61a Lower Street**

£12,000 PAX

Newcastle-under-Lyme Staffordshire, ST5 2RS

- Prominently located 1<sup>st</sup> floor office premises with A2 Consent
- Attractive art deco building with frontage to the A34
- Spacious open plan office
- Total NIA: 1,493 sq. ft.

### **GENERAL DESCRIPTION**

An attractive and well-presented 1st floor open-plan office premises separately accessed with A2 (Professional Services) consent. The office benefits from gas fired central heating, suspended ceilings and UPVC double glazed windows, there are a number of data points throughout the office.

### LOCATION

The property prominently features on the edge of Newcastle town centre having frontage to the A34, part of the towns Ring Road. Adjoining the property are a number of other commercial premises offering a range of services, which also includes the new retirement village development (due to open in January 2018).