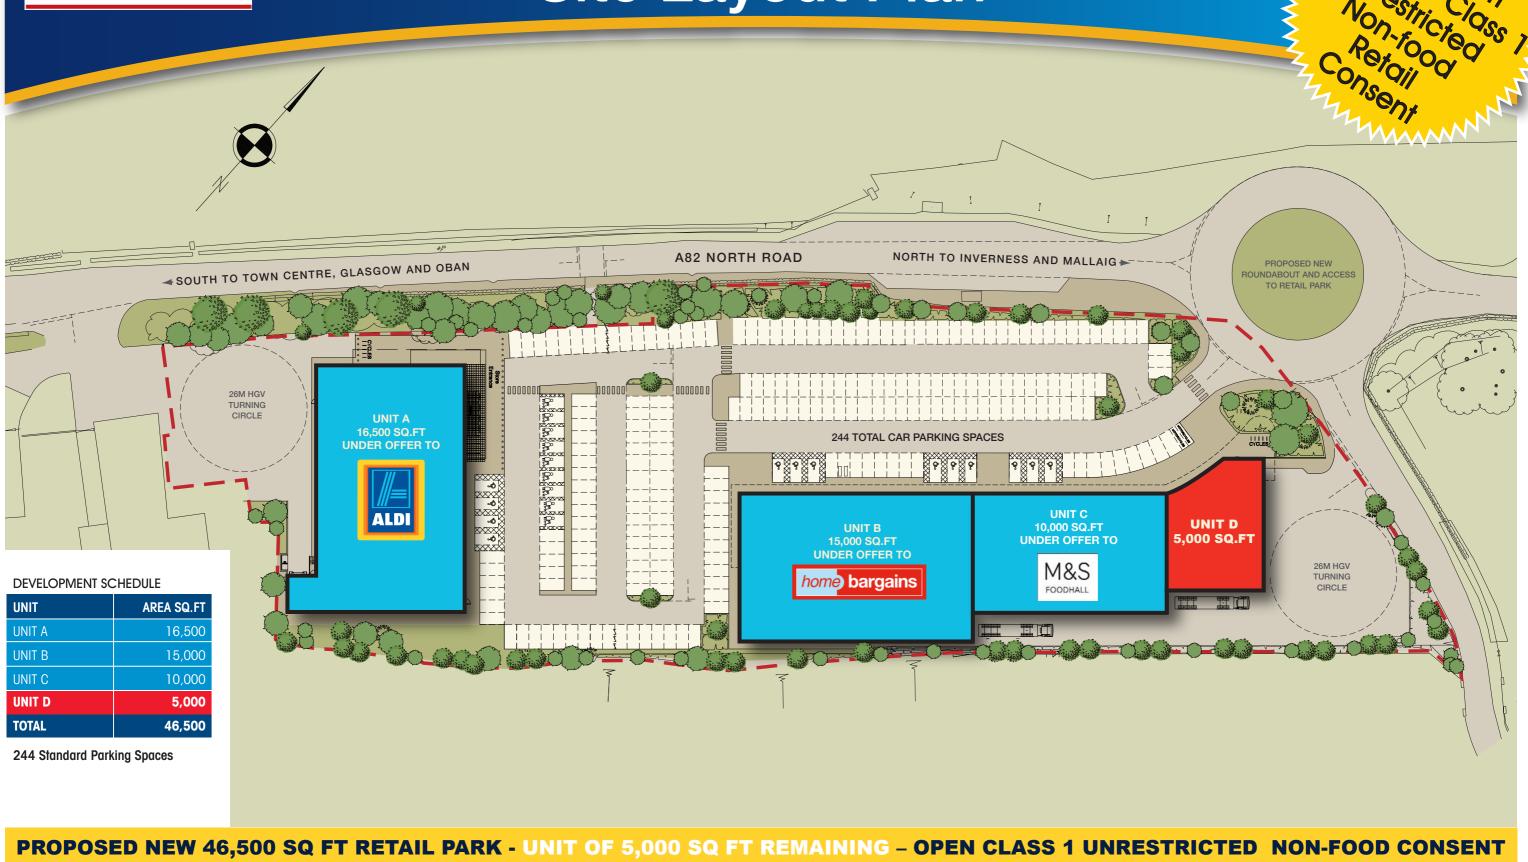

MORBAINE



PROPOSED NEW 46,500 SQ FT RETAIL PARK - UNIT OF 5,000 SQ FT REMAINING – OPEN CLASS 1 UNRESTRICTED NON-FOOD CONSENT



# Fort William Retail Park

This image is for indicative purposes only. Accuracy cannot be guaranteed and it expressly excluded from any contract.



## Site Layout Plan







## **Fort William Retail Park**

This image is for indicative purposes only. Accuracy cannot be guaranteed and it expressly excluded from any contract.





# 0131 240 7500

This image is for indicative purposes only. Accuracy cannot be guaranteed and it expressly excluded from any contract

MORBAINE

## **Site Location Plan**





This image is for indicative purposes only. Accuracy cannot be guaranteed and it expressly excluded from any contract

MORBAINE

## **Catchment Area**





This image is for indicative purposes only. Accuracy cannot be guaranteed and it expressly excluded from any contract.