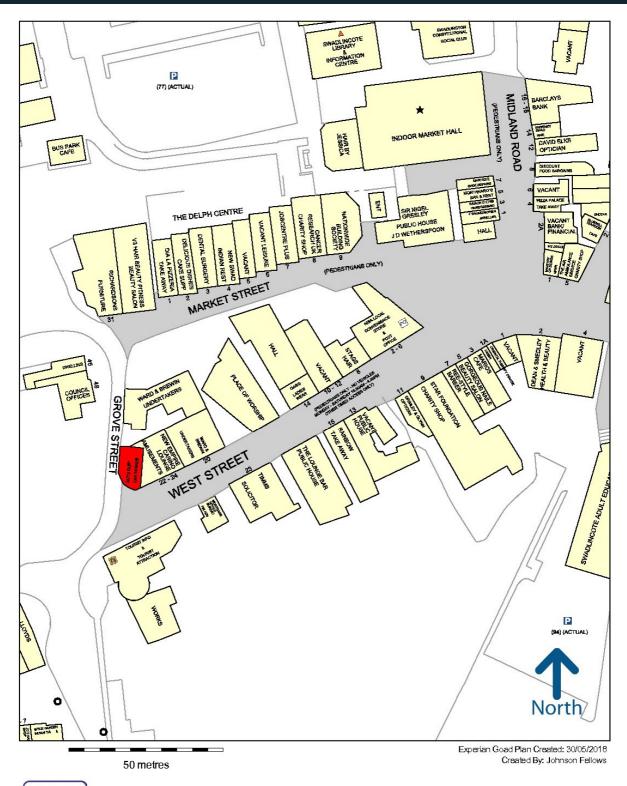

# **LOCATION**

The premises are situated along the pedestrianised section of West Street in a prominent position at its junction with Grove Street opposite the tourist information office and adjoined by **New Empire Casino** and **Ward & Brewin Undertakers**.

Other occupiers in close proximity include **Nisa**, **Star Foundation**, **JD Wetherspoons**, **Dean and Smedley Pharmacy** and **Nationwide Building Society**.