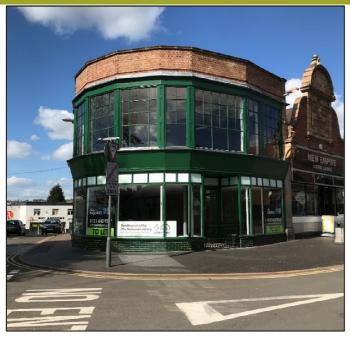

# **LOCATION**

The premises are situated along the pedestrianised section of West Street in a prominent position at its junction with Grove Street opposite the tourist information office and adjoined by **New Empire Casino** and **Ward & Brewin Undertakers**.

#### **DESCRIPTION**

The premises comprise ground floor retail accommodation together with first floor ancillary storage. The property also benefits from rear shared servicing.