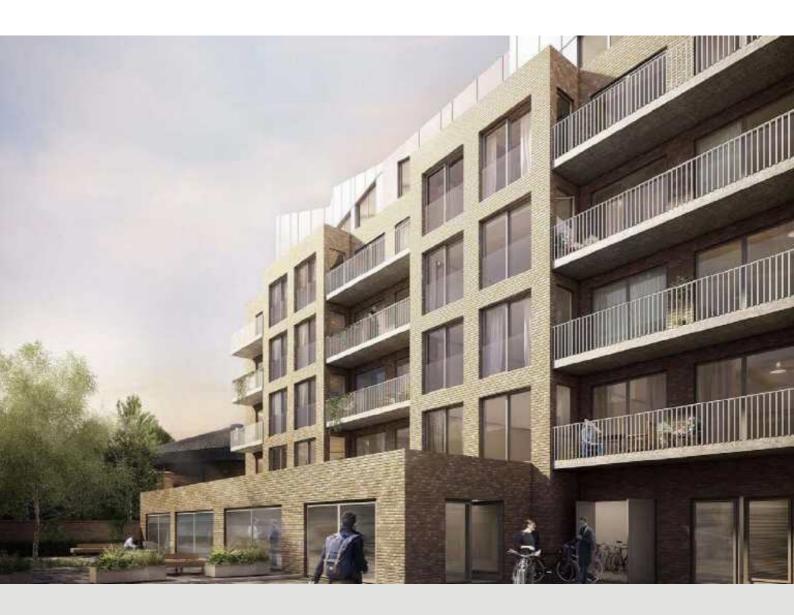

# **BRAND NEW OFFICE SPACE**

From 1,851 to 10,279 ft2

To Let

- The entrance will be landscaped providing an impressive approach
- The office space will be fully fitted to a high specification
- Available as individual units or combined
- Competitive quoting terms
- Secure gated development
- Available late 2018

254 Kilburn High Road Kilburn NW6 2BS

174 West End Lane, West Hampstead, London, NW6 1SW t 020 7794 7788 | www.dutchanddutch.com

Superb new open plan ground floor offices. This ground floor space forms part of a luxury mixed use development due for completion late 2018. Three units are available either individually or combined.