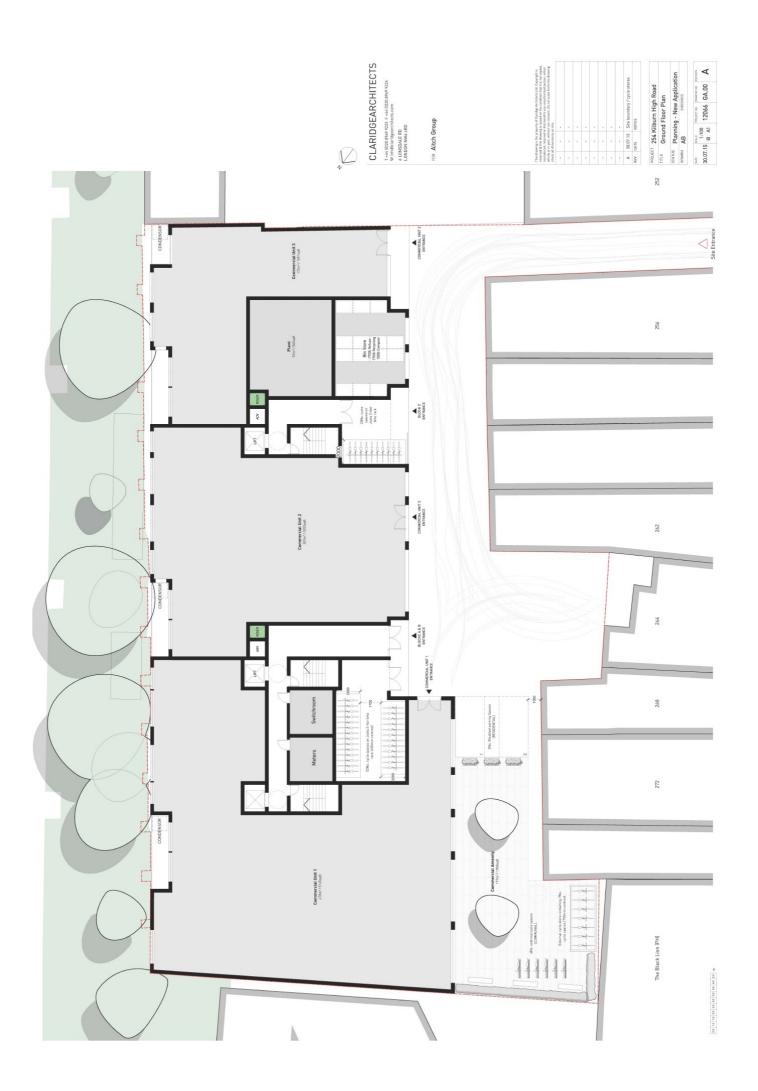

# **ACCOMMODATION**

Commercial Unit 1 478m2 / 5145sqft Commercial Unit 2 305m2 / 3283sqft Commercial Unit 3 172m2 / 1851sqft TOTAL 955m2 / 10,278sqft