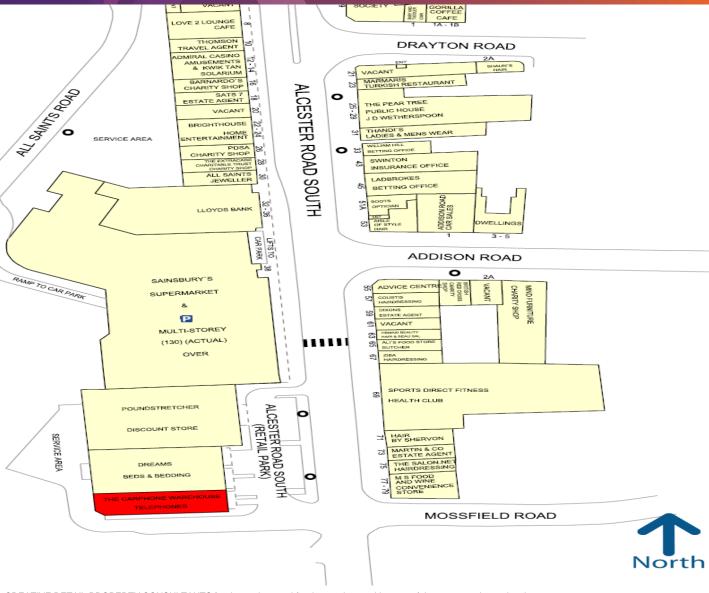

#### **LOCATION**

The premises are located in the popular retailing suburb of Kings Heath approximately 5 miles south of the city centre. The premises front the busy A435 Alcester Road, which is one of the main arterial routes into Birmingham City Centre.

The premises benefit from a substantial frontage and forecourt customer parking. The premises sit adjacent to **Dreams** and **Poundstretcher** with other nearby occupiers including **Sainsbury's**, **Lloyds Bank** and **Sports Direct Fitness**.