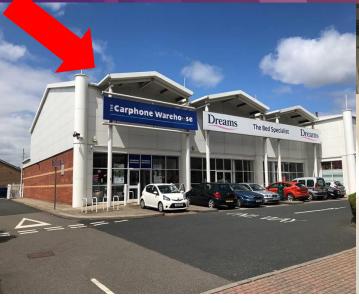

#### **LOCATION**

The premises are located in the popular retailing suburb of Kings Heath approximately 5 miles south of the city centre. The premises front the busy A435 Alcester Road, which is one of the main arterial routes into Birmingham City Centre.

The premises benefit from a substantial frontage and forecourt customer parking. The premises sit adjacent to **Dreams** and **Poundstretcher** with other nearby occupiers including **Sainsbury's**, **Lloyds Bank** and **Sports Direct Fitness**.