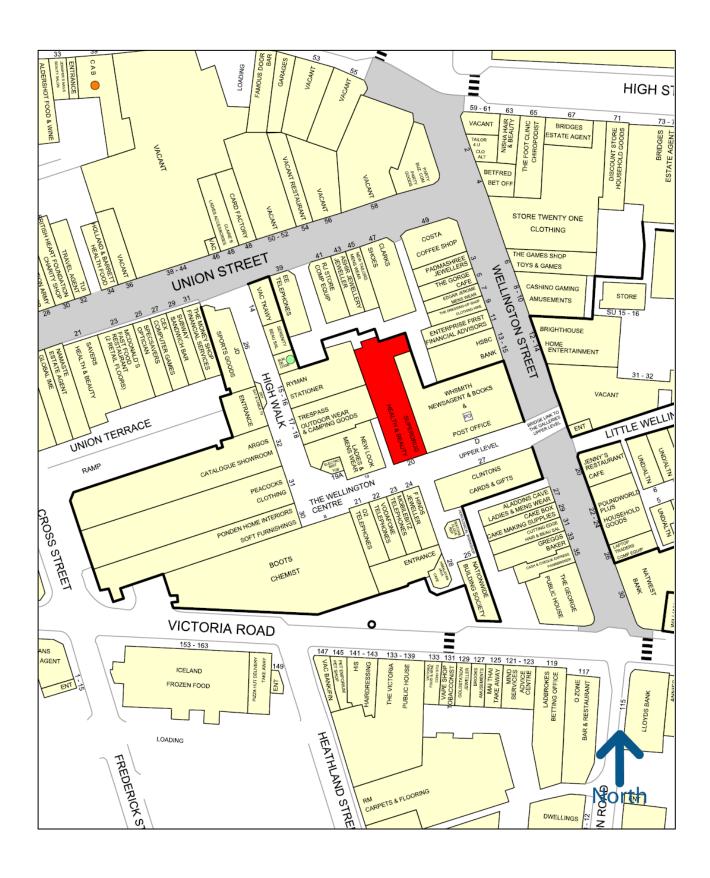

#### Location

Aldershot is located in Hampshire, approximately 10 miles west of Guildford. It has a population of approximately 57,000 inhabitants (2011 Census).

The subject property occupies a busy location on the High Walk with nearby occupiers including WH Smith, Boots and O2.