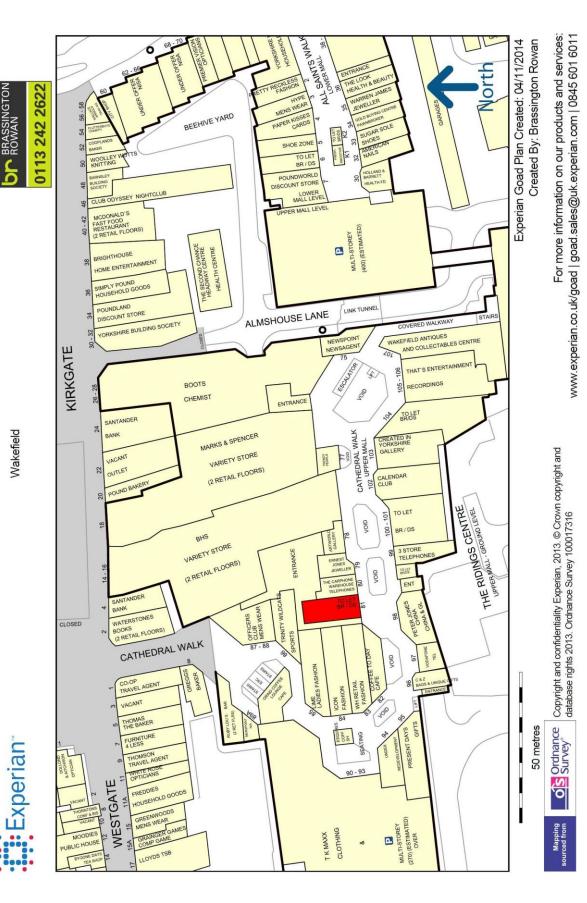

# 81 CATHEDRAL WALK THE RIDINGS SHOPPING CENTRE

### **LOCATION**

The Ridings Shopping Centre is at the heart of the retail offer in Wakefield providing approximately 345,000 sq ft of covered retail accommodation.

Anchor tenants include Marks & Spencer, TK Maxx, BhS, Primark and Morrisons. Other occupiers include Bodycare, Boots, Internacionale, Clintons, Footlocker, F Hinds and Warren James Jewellers.

The centre benefits from an adjoining multi-storey car park with approximately 1,070 spaces.

The premises are located adjacent to Carphone Warehouse and opposite Peter Jones China.