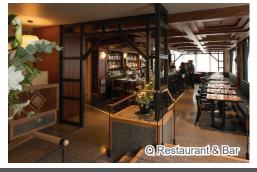

### **FEATURES**

Join:

- 40 LBS Coffee Bar
- Fuel Yoga Workouts
- Q Restaurant & Bar

Existing hood

7.5 ton HVAC distributed

Shared grease trap

Shared restrooms

All new entry and window systems

### RESTAURANTS

- 1. Luc Lac
- 2. Q Restaurant & Bar
- 3. Great Harvest Bread Co.
- 4. Portland Food Hall
- 5. Paddy's Bar & Grill
- 6. Rock Bottom Brewery
- 7. Huber's
- 8. Chipotle
- 9. Farm House Cafe
- 10. Freshii
- 11. Salad World
- 12. Dragonwell Bistro