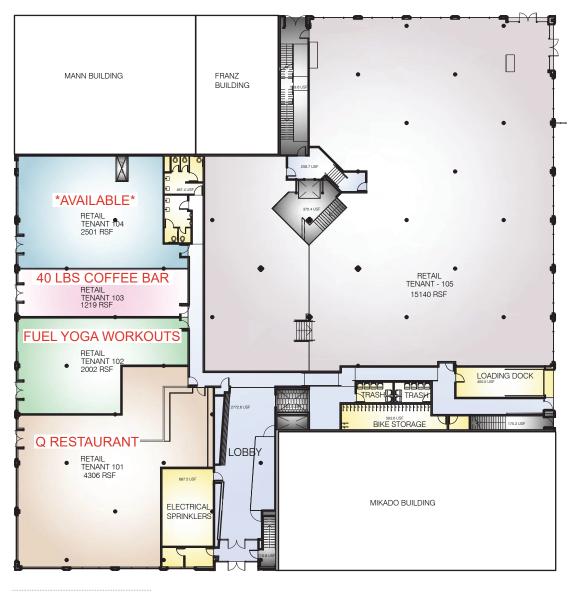

### FLOOR 1

Hennebery Eddy Architects

135 SW Taylor Street Portland, Oregon 97204