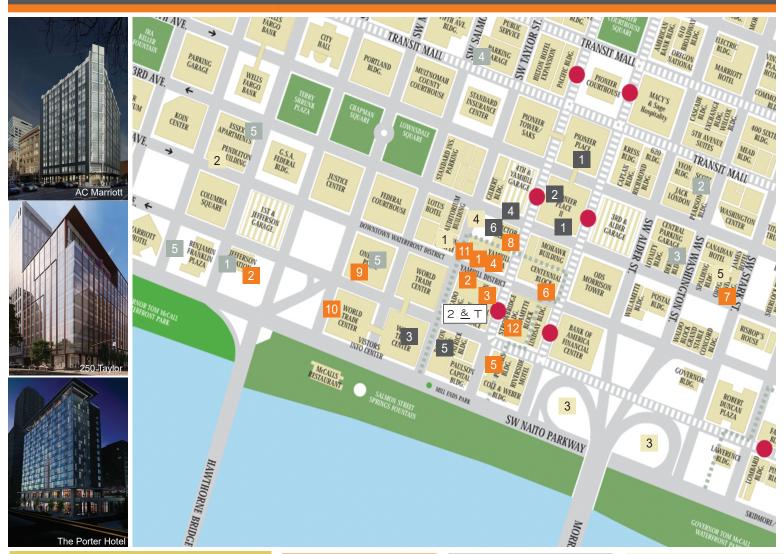

### RESTAURANTS

- 1. Luc Lac
- 2. Q Restaurant & Bar
- 3. Great Harvest Bread Co.
- 4. Portland Food Hall
- 5. Paddy's Bar & Grill
- 6. Rock Bottom Brewery
- 7. Huber's
- 8. Chipotle
- 9. Farm House Cafe
- 10. Freshii
- 11. Salad World
- 12. Dragonwell Bistro

### CAFES

- Tom's First Avenue Bento
- 2. Spella Cafe
- 3. Barista SW
- 4. Kure Juice Bar
- Starbucks

### SERVICES

- 1. Pioneer Place
- 2. Apple Store
- 3. Banner Bank
- 4. Microsoft Store
- 5. US Agencies Credit Union
- 6. The UPS Store

### **DEVELOPMENTS**

- . 250 Taylor (10 story creative Class A office + retail)
- The Porter Hotel (30-story hotel to be complete 2017)
- 3. James Beard Public Market
- Marriott AC Hotel (recently completed)
- Hi Lo Hotel (recently completed)