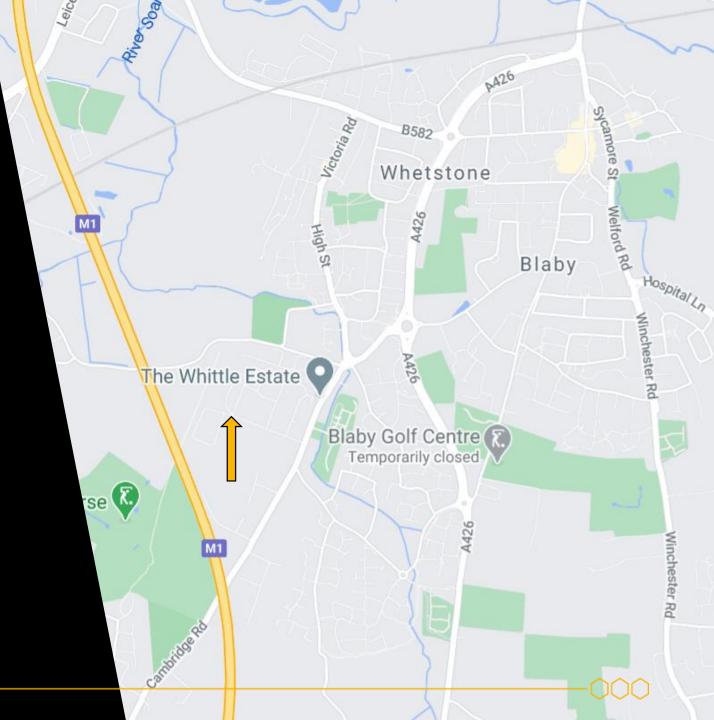

### **Offices Premise To Let**

Part Ground and First Floor, Block 69, The Whittle Estate, Cambridge Road, Whetstone, Leicestershire, LE8 6LH

## LOCATION

F�RTUS

The subject property is situated on Whittle Estate, an industrial area located to the South of Whetstone, a suburb of Leicester, approximately 5 miles from the City Centre. The location benefits from easy access to Junction 21 of the M1/M69 intersection and is 13 miles from Junction 1 of the M6 providing access to the North and South if the country.