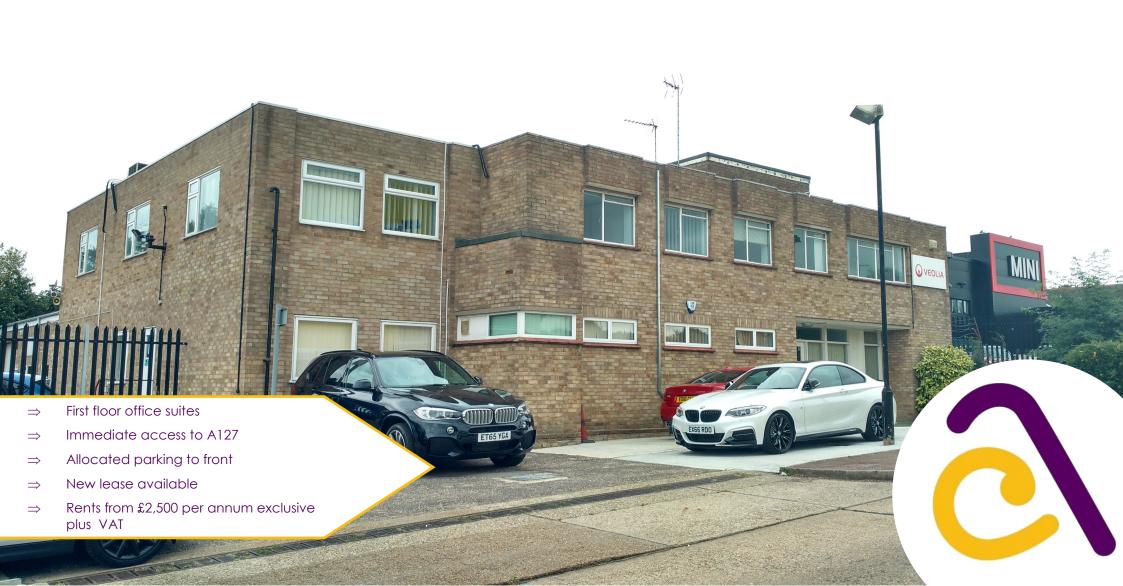

# LEIGH—ON—SEA

Airborne Close, Arterial Road, Leigh on Sea, Essex, SS9 4EX

## FIRST FLOOR OFFICE SUITE—TO LET

1,150 SQ FT (106.8 SQ M)

#### **DESCRIPTION AND LOCATION:**

First floor office suites situated on the northern side of the A127 Arterial Road, Leigh on Sea within easy access of South end on Sea.

The premises comprise mainly open plan office space with separate partitioned offices, kitchenette and W.C. facilities. The suite further benefits allocated parking area to the front of the building. Local occupiers include Fairfield Mini & BMW.