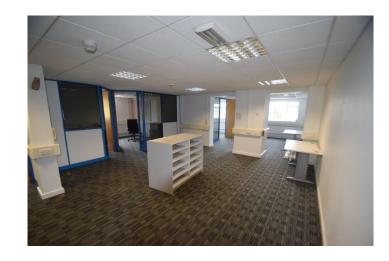

#### **DESCRIPTION AND LOCATION:**

First floor office suites situated on the northern side of the A127 Arterial Road, Leigh on Sea within easy access of South end on Sea.

The premises comprise mainly open plan office space with separate partitioned offices, kitchenette and W.C. facilities. The suite further benefits allocated parking area to the front of the building. Local occupiers include Fairfield Mini & BMW.

#### **ACCOMMODATION**

Office space: 1,150 SQ FT (106.8 SQ M)