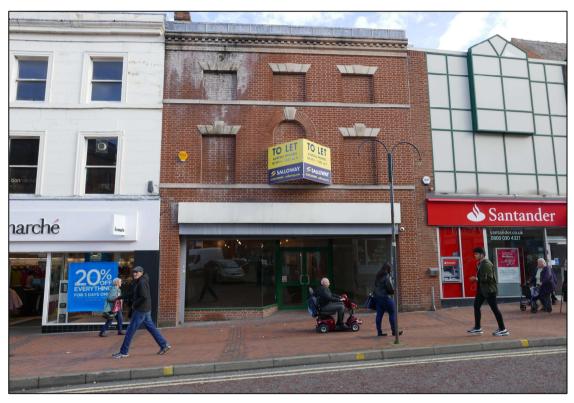

#### Location

The property is situated on the east side of St Peter's Street facing Babington Lane and in close proximity to two of the principal entrances into the Intu Shopping Centre. Much of St Peter's Street is pedestrianised and as a result, the subject premises benefit from good pedestrian traffic.

## **Description**

The property comprises an extremely prominently positioned city centre retail/restaurant unit with double glazed display windows and a recessed entrance doorway, that fronts on to St Peter's Street.

## Freehold: OIRO £350,000 / Leasehold: £37,500 p.a.x.

- Prominent and busy location fronting on to the meeting point of St Peter's Street and Babington Lane.
- Total Net Internal Area: 167.47 m² / 1,082 sq.ft.
- Existing A3 use (restaurant/café) thus permitted use for A1 (retail) and A2 (professional/financial services).
- Largely pedestrianised area which is adjacent to Intu Centre entrances and benefits from disabled parking facilities close by.
- Nearby occupiers include Thomson, Waterstones, Ladbrokes, Santander, Thomas Cook, Manor Pharmacy and Bon Marche.