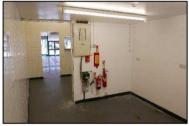

Internally, the premises comprise a large regular shaped café/restaurant unit with kitchen, store and WC facilities to the rear. In terms of specification, the property presents well throughout and comprises a combination of laminate and vinyl floor coverings, painted plastered walls, painted plastered ceilings and predominantly pendant and strip light fittings.