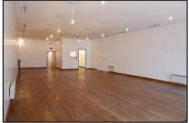

Internally, the premises comprise a large regular shaped café/restaurant unit with kitchen, store and WC facilities to the rear. In terms of specification, the property presents well throughout and comprises a combination of laminate and vinyl floor coverings, painted plastered walls, painted plastered ceilings and predominantly pendant and strip light fittings.