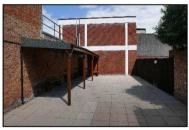

Externally, to the rear of the property, there is a large enclosed rear yard area which provides a useful additional external seating area.

Although available by separate negotiations, we understand that the current occupier's fixtures and fittings may be available to any potential incoming tenant.