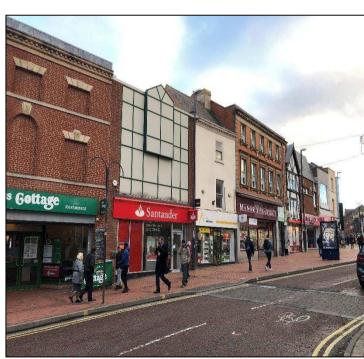

## **Prominent A3 Retail Premises**

89-91 St Peter's Street, Derby DE1 2AB

#### Location

The property is situated on the east side of St Peter's Street facing Babington Lane and in close proximity to two of the principal entrances into the Intu Shopping Centre. Much of St Peter's Street is pedestrianised and as a result, the subject premises benefit from good pedestrian traffic.

## **Description**

The property comprises an extremely prominently positioned city centre retail/restaurant unit with double glazed display windows and a recessed entrance doorway, that fronts on to St Peter's Street.