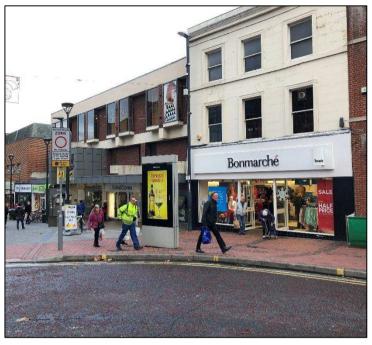

## Freehold: OIRO £350,000 / Leasehold: £37,500 p.a.x.

- Prominent and busy location fronting on to the meeting point of St Peter's Street and Babington Lane.
- Total Net Internal Area: 167.47 m² / 1,082 sq.ft.
- Existing A3 use (restaurant/café) thus permitted use for A1 (retail) and A2 (professional/financial services).
- Largely pedestrianised area which is adjacent to Intu Centre entrances and benefits from disabled parking facilities close by.
- Nearby occupiers include Thomson, Waterstones, Ladbrokes, Santander, Thomas Cook, Manor Pharmacy and Bon Marche.

#### Location

The property is situated on the east side of St Peter's Street facing Babington Lane and in close proximity to two of the principal entrances into the Intu Shopping Centre. Much of St Peter's Street is pedestrianised and as a result, the subject premises benefit from good pedestrian traffic.

## **Description**

The property comprises an extremely prominently positioned city centre retail/restaurant unit with double glazed display windows and a recessed entrance doorway, that fronts on to St Peter's Street.