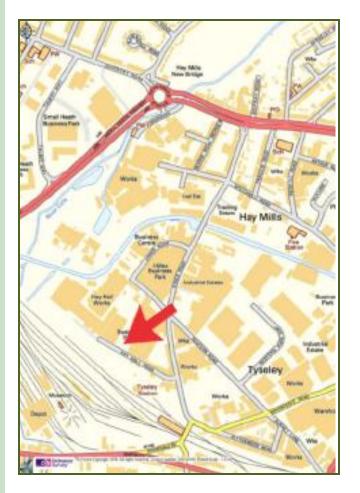

## **LOCATION**

Rovex Business Park is located in Tyseley, Birmingham, only 4 miles south east of Birmingham City Centre with Birmingham International Airport and NEC approximately 5 miles via the A45 Coventry Road.

National motorway connections via dual carriageway provide convenient access to the M42 Junction 6 (4.5 miles), the M6 Spaghetti Junction 5 (5.5 miles) and the M40 (10 Miles). Commuter rail services to Birmingham New Street Station via Tyseley Station are only half a mile from the Rovex Business Park. (All distances are approximate)

Leading directly from the main A45, the Rovex Business Park is located on Hay Hall Road, with access also from Redfern Road or Kings Road.