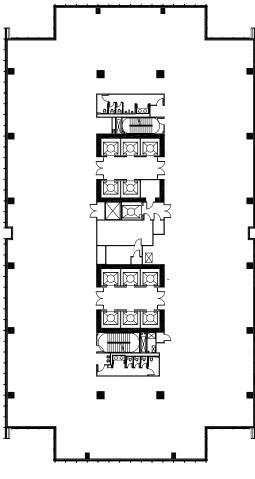

PLAZA LOBBY **14TH ST LOBBY** 

Single Tenant Tower Floor Plan

Approximately 22,115 rentable square feet and eight corner offices on every floor

Floor plates up to 12 percent more efficient than typical office towers allowing for more people per square foot

Ten-foot floor-to-ceiling height with 9'6" glass wall. Extensive use of glass provides more natural light in the office environment - shown to improve productivity and morale

Multi Tenant Podium Floor Plan