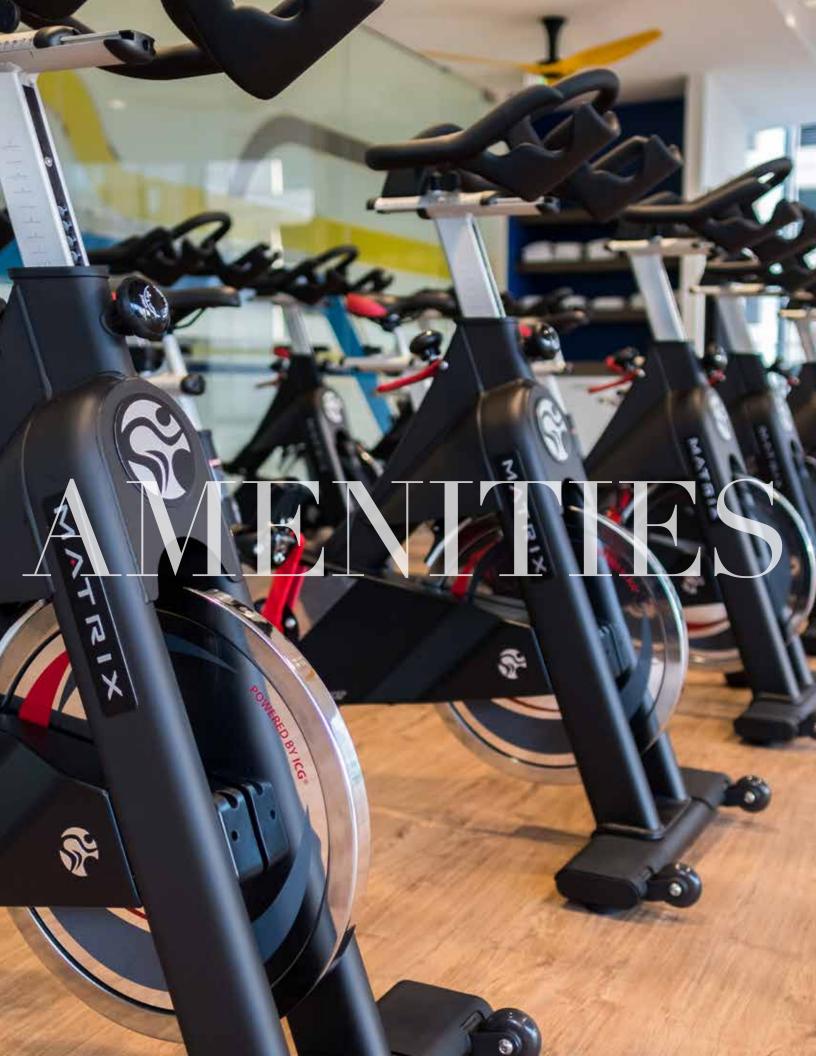

AMENITIES 01 02 03 04 05 06

## Club 1180 Fitness

Our exclusive 10,500 sf tenant health club includes state-of-the-art cardio and weight equipment, a premium Fitness on Demand studio, with anything from aerobic to spin classes, private showers and locker facilities. If work is your life, this is your balance.