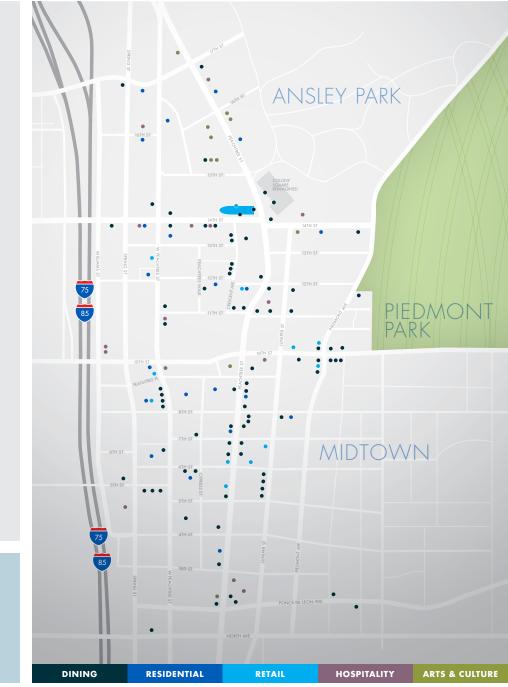

### Area Amenities

#### DINING

5 Church Bantam + Biddy Bar Margot Baraonda The Barrelhouse Bezoria Cafe Intermezzo Caribou Coffee Cypress Street Pint & Plate Dressed Ecco Eleventh Street Pub Empire State South Escorpion Fado Irish Pub Flying Biscuit Front Page News Grain Gordon Biersch Brewery Hi-Five Diner Highland Bakery' Hudson Grille Midtown J. Christopher's Joe's on Jupiter The Lawrence Livingston Lure Marlow's Tavern Mary Mac's The Melting Pot Nan Noodle The Oceanaire Prince of Wales Proof & Provision Publik Draft House Ray's Pizza Saltwood Sivas South City Kitchen Starbucks STK Atlanta Sweet Hut Bakery & Café Table 1280 Taco Mac Takorea TAP\* Ten Atlanta Tin Lizzy's Torched Hop Vortex World of Beer Zocalo

#### RESIDENTIAL 12th & Midtown 77 12th 905 Juniper 1010 Peachtree 1280 Peachtree Alta Midtown Aqua Atlantic House The Biltmore The Metropolitan Center One Museum Place

One Museum Place Plaza Midtown Skyhouse Midtown Twelve Midtown RETAIL

12th & Midtown The Art of Touch Big Peach Running Co. Blue MedSpa CVS H. Stockton\* Lui-B Mac's Beer & Wine The Pet Set Shep's Midtown ACE Twelve Flowers

#### HOSPITALITY

The Four Seasons GA Tech Hotel Georgian Terrace Grenada Hotel Hilton Garden Inn Hotel Indigo Hyatt Atlanta Midtown Loews Atlanta Hotel Marriott Plaza Midtown Regency Suites Hotel Twelve Midtown W Hotel

#### ARTS & CULTURE

Alliance Theater ATL Symphony Orchestra Center Stage High Museum of Art Margaret Mitchell House MODA SCADshow Whole World Theater Woodruff Arts Center

92/100 Walk Score