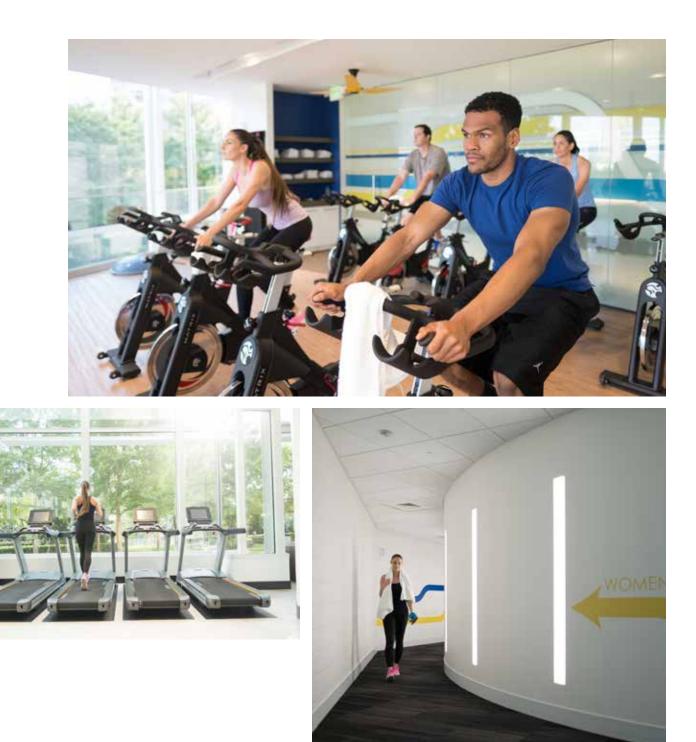

## Club 1180 Fitness

Our exclusive 10,500 sf tenant health club includes state-of-the-art cardio and weight equipment, a premium Fitness on Demand studio, with anything from aerobic to spin classes, private showers and locker facilities. If work is your life, this is your balance.