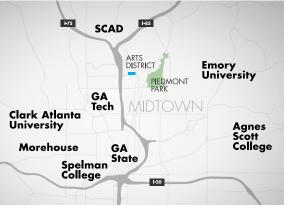

# Arts & Education

Midtown provides an astounding assemblage of the best and brightest in the Southeast. It's the city's tech hub with over 28% of the city's tech workforce in 1.2 square miles. It's also the region's Arts District with 77 arts and cultural institutions and 3,000 annual events. And with a concentration of 66 colleges and universities in the metro area alone, it's a magnet for top talent. Whether you're entertaining clients, rewarding employees, or attracting the best people, 1180 delivers.