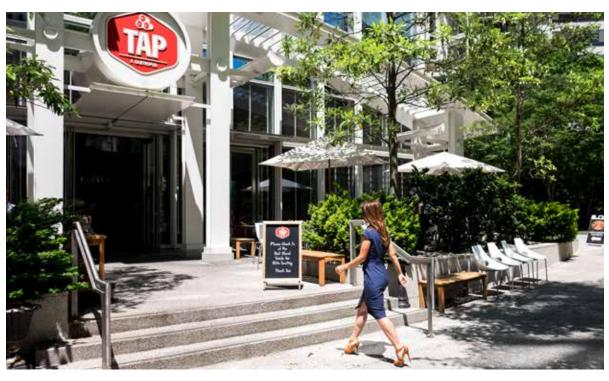

# TAP Gastropub

TAP American Gastropub is a ground-level, on-site joy. Named for the restaurant's extensive draft beer and barrel wine selections, it's a genuinely convivial place to have a pint or glass of wine, but also a wonderful place to enjoy seasonally driven innovative comfort food. Cool has never been this convenient.