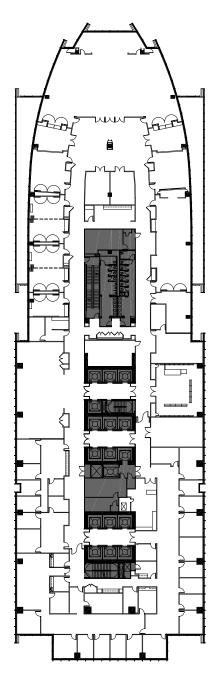

PLAZA LOBBY **14TH ST LOBBY** 

Single Tenant Tower Floor Plan

Approximately 22,115 rentable square feet and eight corner offices on every floor

Floor plates up to 12 percent more efficient than typical office towers allowing for more people per square foot

Ten-foot floor-to-ceiling height with 9'6" glass wall. Extensive use of glass provides more natural light in the office environment - shown to improve productivity and morale

Multi Tenant Podium Floor Plan