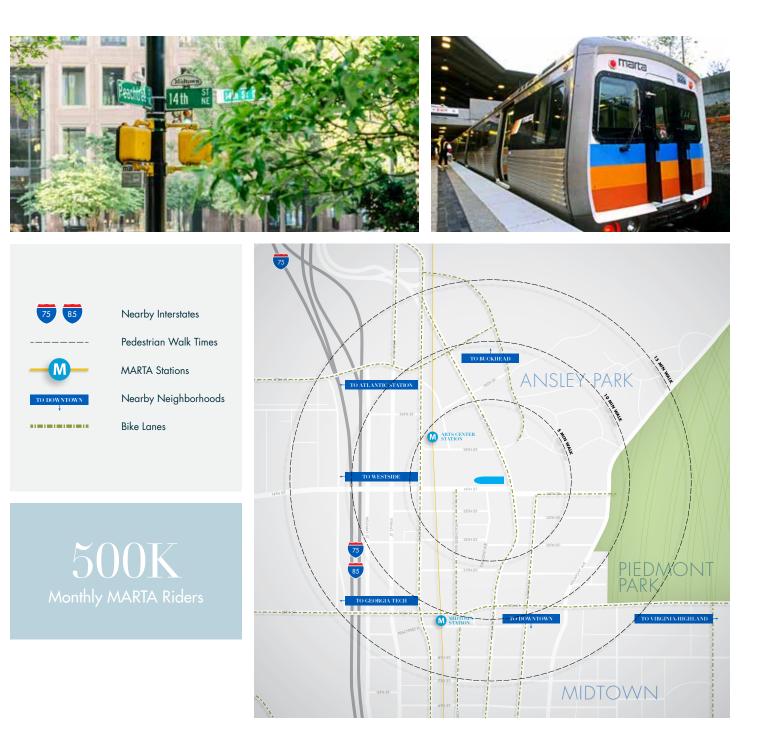

### Access & Transit

#### PREPARE TO BE MOVED.

Here you'll enjoy unmatched access to everything that matters. Immediate connectivity to the I-75/I-85 Connector. Two convenient MARTA stations within a 10-minute walk. And best of all, you'll be in the most walkable and bikeable environment in the city. However you get around, 1180 is covered like nowhere else.