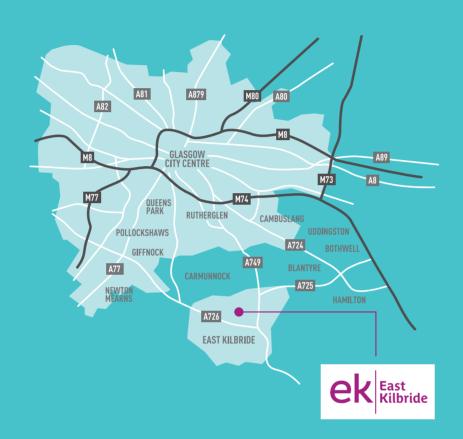

- **10 miles** south east of Glasgow
- Excellent transport access
- Large loyal catchment with footfall over **15.5 million** pa
- Market potential **£343.2** million including convenience and catering
- Catchment population Primary **95,000**, Secondary 130,000 and Tertiary 231,000
- Total residential expenditure **£3,684.6** million