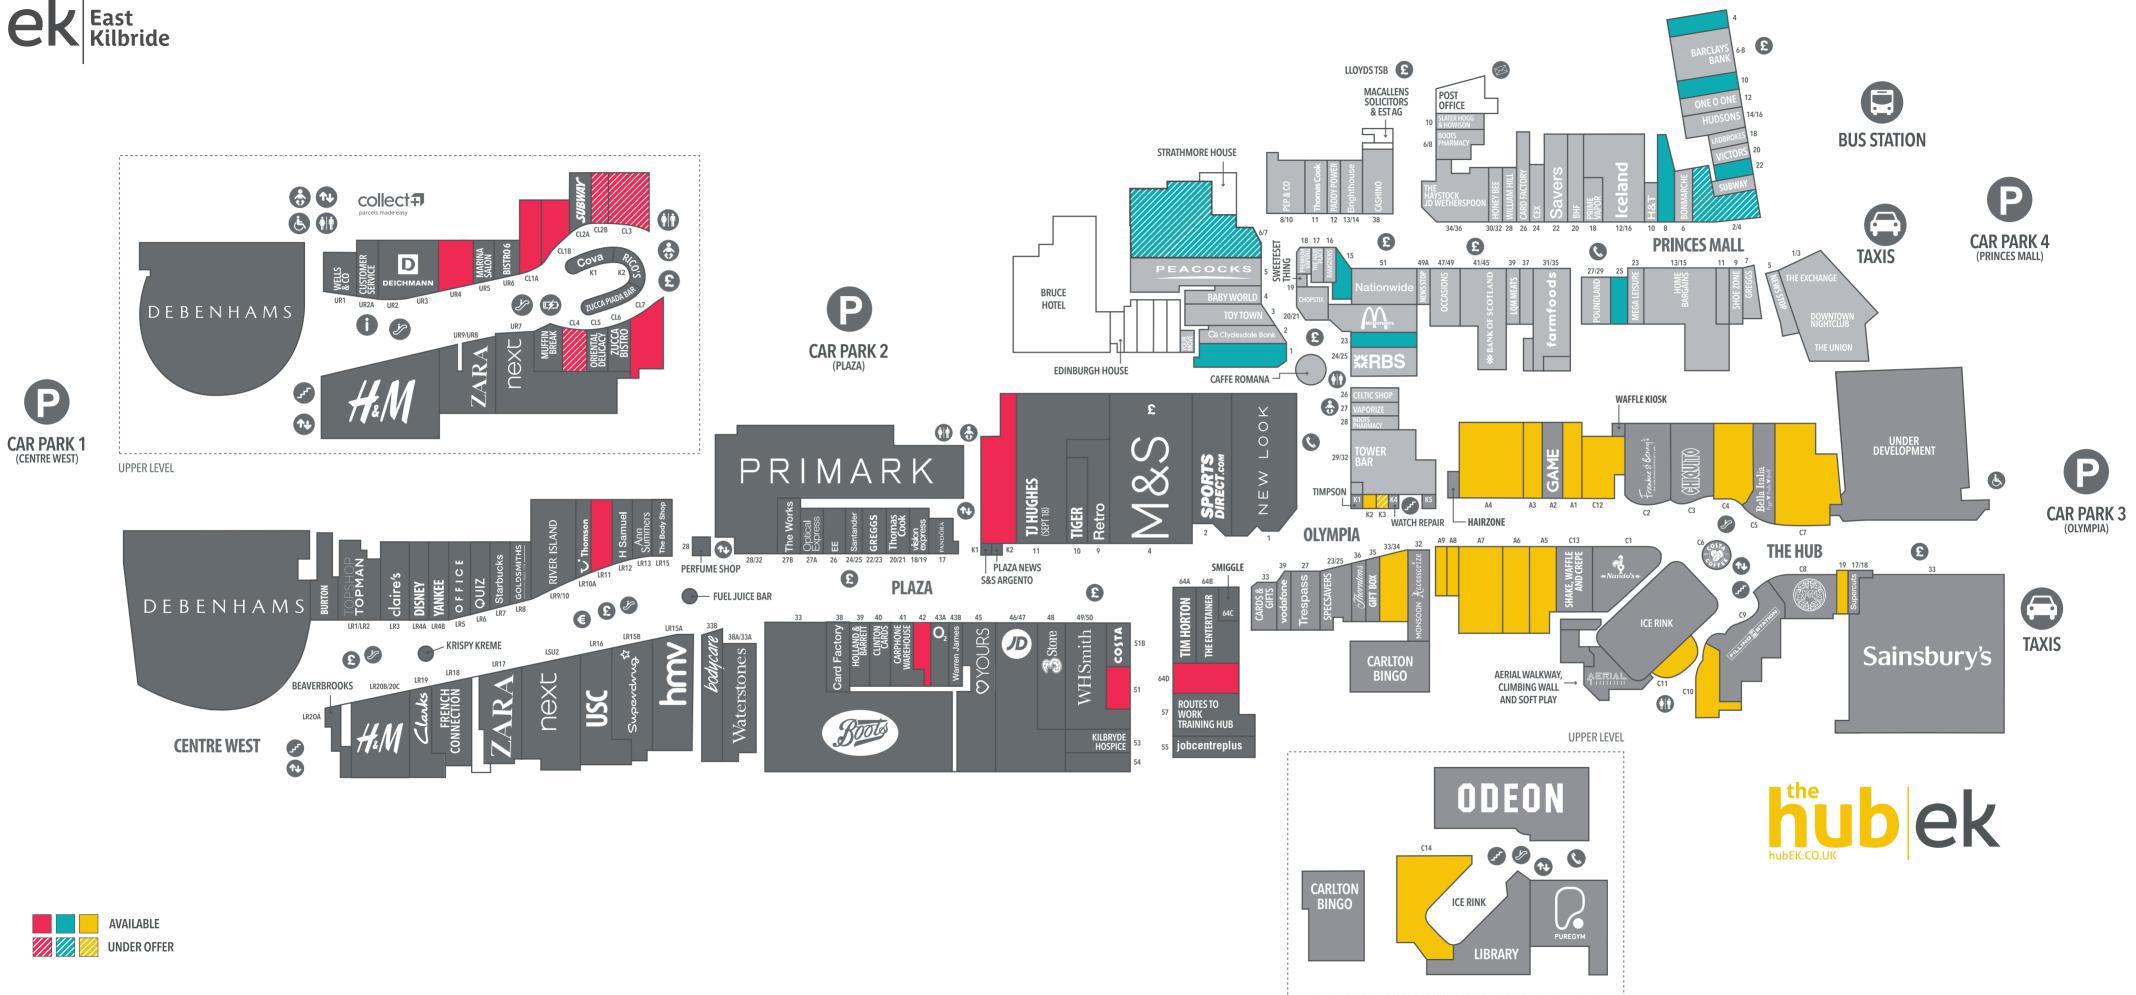

# SHOP MORE

The shopping element of East Kilbride is 1.2 million sq ft of retail space, anchored by Debenhams, M&S, Sainsbury's and Primark. Other retailers include Topshop, Zara, French Connection, Next, H&M, HMV, Waterstones and Monsoon.

### THE CENTRE HAS OVER 3,000 SPACES IN MULTISTOREY CAR PARKS.

| claire's | DEBENHAMS    | H&M         | hmv     |
|----------|--------------|-------------|---------|
| MONSOON  | next         | OFFICE      | PANDÖRA |
| PRIMARK  | RIVER ISLAND | Waterstones | ZARA    |