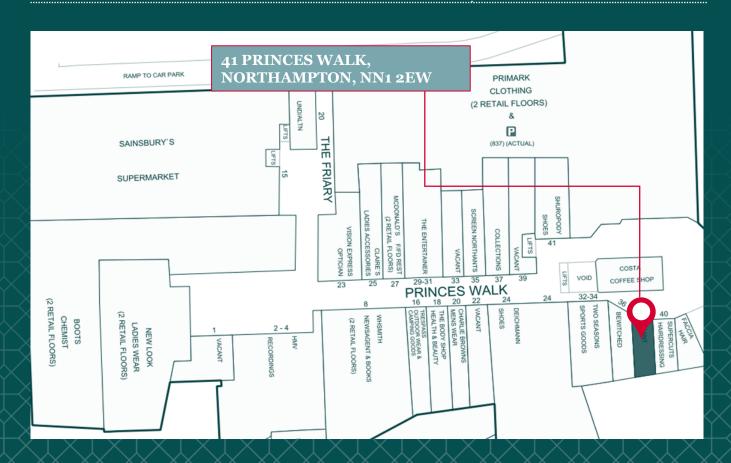

# 41 PRINCES WALK NORTHAMPTON | NN1 2EW

The subject property is located in a prime pitch on the upper mall of the Grosvenor Centre.