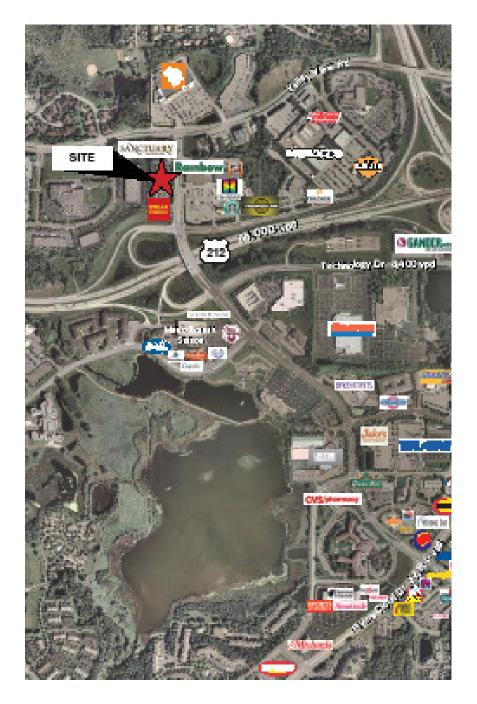

## Prairie View Medical Center > Aerial

#### **AMENITIES:**

- Medical office space
- Building and monument signage available
- Immediately adjacent to numerous amenities such as Lunds & Byerly's, Home Depot, Wells Fargo and Starbucks
- Excellent visibility on Prairie Center Drive
- Easy access to Highways 5, 212 & I-494