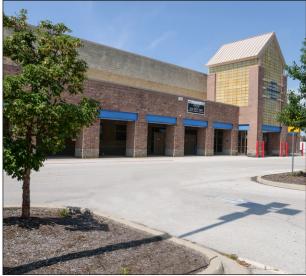

### FORMER SAM'S CLUB 501 N. Randall Rd. Batavia, IL 60510

#### FOR SALE OR LEASE - WILL SUBDIVIDE

| <b>Building Size:</b> | 127,937 SF              | Price:             | \$5,000,000/\$39.08 PSF     |
|-----------------------|-------------------------|--------------------|-----------------------------|
| Land Size:            | 17.66 Acres             | Lease Rate:        | Subject to Terms            |
| Year Built:           | 2009                    | CAM:               | \$3.75 PSF                  |
| Zoning:               | GC - General Commercial | Real Estate Taxes: | \$173,275/\$1.35 PSF (2020) |
| Sprinklered           | Yes                     | Parking:           | 400 Spaces                  |
| Ceiling Height:       | 22'                     | Pin:               | 12-17-425-008               |