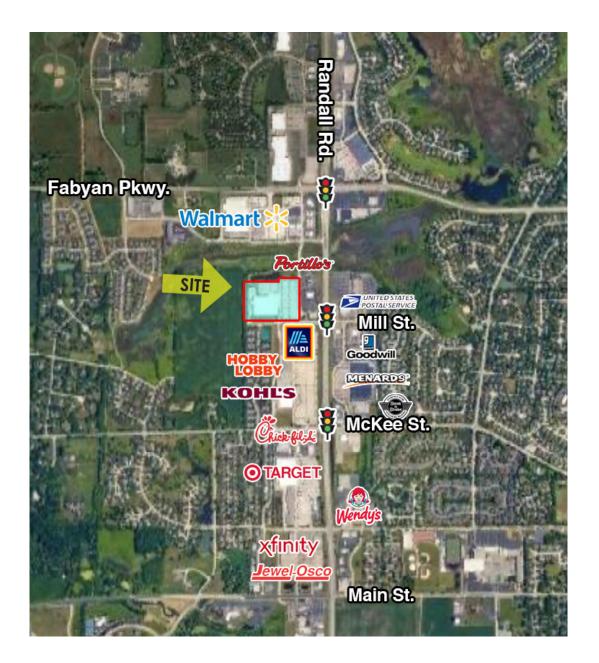

### **PROPERTY INFO**

- Potential Uses include Retail, Entertainment, Fitness, Multi-Sport, Restaurant, Light Automotive, Self Storage
- High bay ceiling with skylights, 5 truck docks and 5 overhead doors
- Outlots can be created to maximize value. Detention pond can be backfilled to create more usable land
- Centrally located in Randall Rd. retail corridor surrounded by over 1 million SF of retail
- Join Aldi, Walmart, Portillo's, Chuck E Cheese, Hobby Lobby, Kohls and many more
- Average household Income in 5 mile radius: \$95,033
- Easily accessible from main Randall Rd intersection with traffic light, with 28,500 VPD
- TI available for credit-worthy tenant
- Some use restrictions are in place from Walmart, including grocery exceeding 30,000 SF and logistics