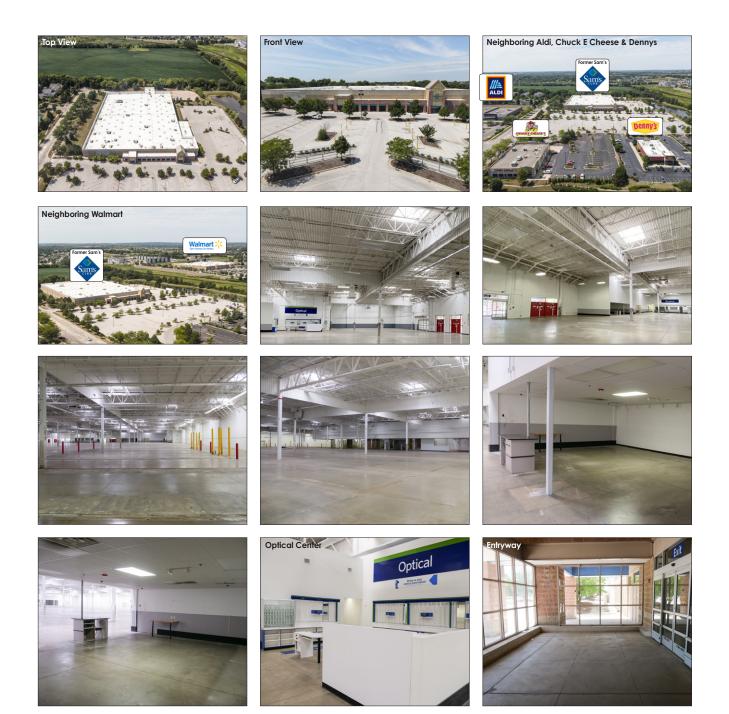

#### FOR SALE OR LEASE - WILL SUBDIVIDE

| <b>Building Size:</b> | 127,937 SF              | Price:             | \$5,000,000/\$39.08 PSF     |
|-----------------------|-------------------------|--------------------|-----------------------------|
| Land Size:            | 17.66 Acres             | Lease Rate:        | Subject to Terms            |
| Year Built:           | 2009                    | CAM:               | \$3.75 PSF                  |
| Zoning:               | GC - General Commercial | Real Estate Taxes: | \$173,275/\$1.35 PSF (2020) |
| Sprinklered           | Yes                     | Parking:           | 400 Spaces                  |
| Ceiling Height:       | 22'                     | Pin:               | 12-17-425-008               |

### **PROPERTY INFO**

- Potential Uses include Retail, Entertainment, Fitness, Multi-Sport, Restaurant, Light Automotive, Self Storage
- High bay ceiling with skylights, 5 truck docks and 5 overhead doors
- Outlots can be created to maximize value. Detention pond can be backfilled to create more usable land
- Centrally located in Randall Rd. retail corridor surrounded by over 1 million SF of retail
- Join Aldi, Walmart, Portillo's, Chuck E Cheese, Hobby Lobby, Kohls and many more
- Average household Income in 5 mile radius: \$95,033
- Easily accessible from main Randall Rd intersection with traffic light, with 28,500 VPD
- TI available for credit-worthy tenant
- Some use restrictions are in place from Walmart, including grocery exceeding 30,000 SF and logistics