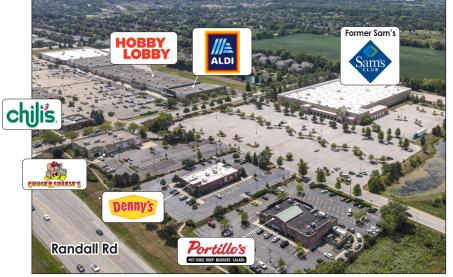

### FORMER SAM'S CLUB 501 N. Randall Rd. Batavia, IL 60510

### **PROPERTY INFO**

- Potential Uses include Retail, Entertainment, Fitness, Multi-Sport, Restaurant, Light Automotive, Self Storage
- High bay ceiling with skylights, 5 truck docks and 5 overhead doors
- Outlots can be created to maximize value. Detention pond can be backfilled to create more usable land
- Centrally located in Randall Rd. retail corridor surrounded by over 1 million SF of retail
- Join Aldi, Walmart, Portillo's, Chuck E Cheese, Hobby Lobby, Kohls and many more
- Average household Income in 5 mile radius: \$95,033
- Easily accessible from main Randall Rd intersection with traffic light, with 28,500 VPD
- TI available for credit-worthy tenant
- Some use restrictions are in place from Walmart, including grocery exceeding 30,000 SF and logistics