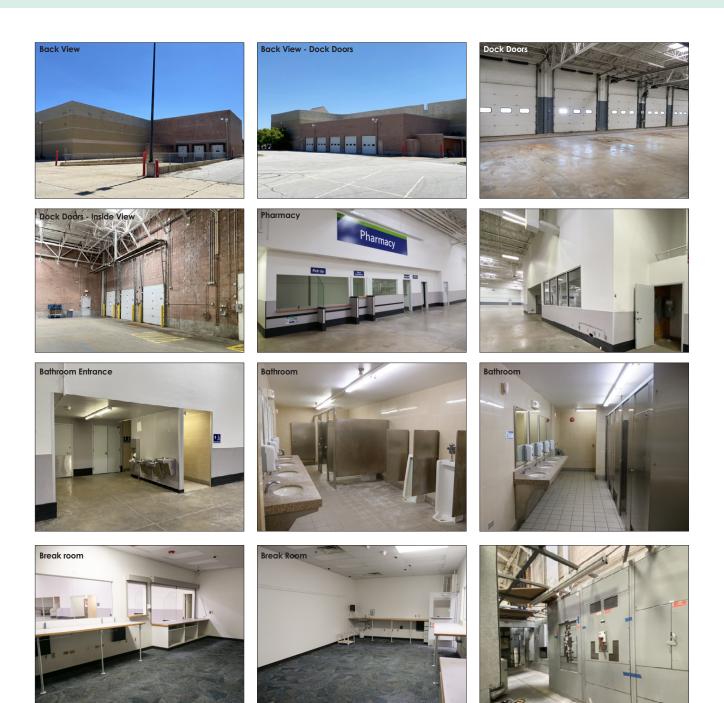

#### FOR SALE OR LEASE - WILL SUBDIVIDE

| <b>Building Size:</b> | 127,937 SF              | Price:             | \$5,000,000/\$39.08 PSF     |
|-----------------------|-------------------------|--------------------|-----------------------------|
| Land Size:            | 17.66 Acres             | Lease Rate:        | Subject to Terms            |
| Year Built:           | 2009                    | CAM:               | \$3.75 PSF                  |
| Zoning:               | GC - General Commercial | Real Estate Taxes: | \$173,275/\$1.35 PSF (2020) |
| Sprinklered           | Yes                     | Parking:           | 400 Spaces                  |
| Ceiling Height:       | 22'                     | Pin:               | 12-17-425-008               |

### **PROPERTY INFO**

- Potential Uses include Retail, Entertainment, Fitness, Multi-Sport, Restaurant, Light Automotive, Self Storage
- High bay ceiling with skylights, 5 truck docks and 5 overhead doors
- Outlots can be created to maximize value. Detention pond can be backfilled to create more usable land
- Centrally located in Randall Rd. retail corridor surrounded by over 1 million SF of retail
- Join Aldi, Walmart, Portillo's, Chuck E Cheese, Hobby Lobby, Kohls and many more
- Average household Income in 5 mile radius: \$95,033
- Easily accessible from main Randall Rd intersection with traffic light, with 28,500 VPD
- TI available for credit-worthy tenant
- Some use restrictions are in place from Walmart, including grocery exceeding 30,000 SF and logistics