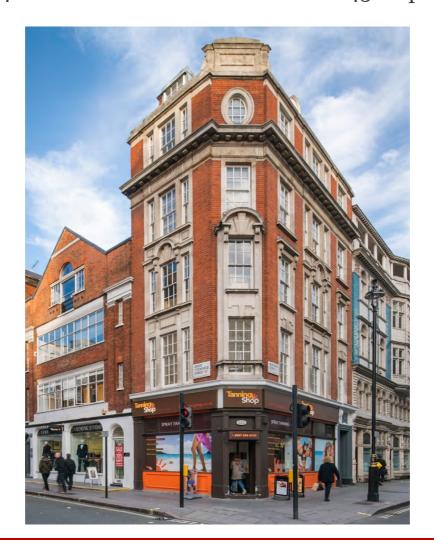

# 40 Mortimer Street | Fitzrovia | W1 4<sup>th</sup> Floor Office Available To Let - 458 sq ft

#### Location

Located in the heart of Fitzrovia, 40 Mortimer Street is surrounded by a wide array of café's, eateries and public houses. It is accessible by all major transport links and a short walk to Oxford Circus & Goodge Street Underground Stations.

## Description

The 4th floor office has undergone a light refurbishment, to provide open plan comfort cooled office accommodation with good natural light and wooden floors. The building's common parts are also due to be refurbished with a minimalist and contemporary motif.